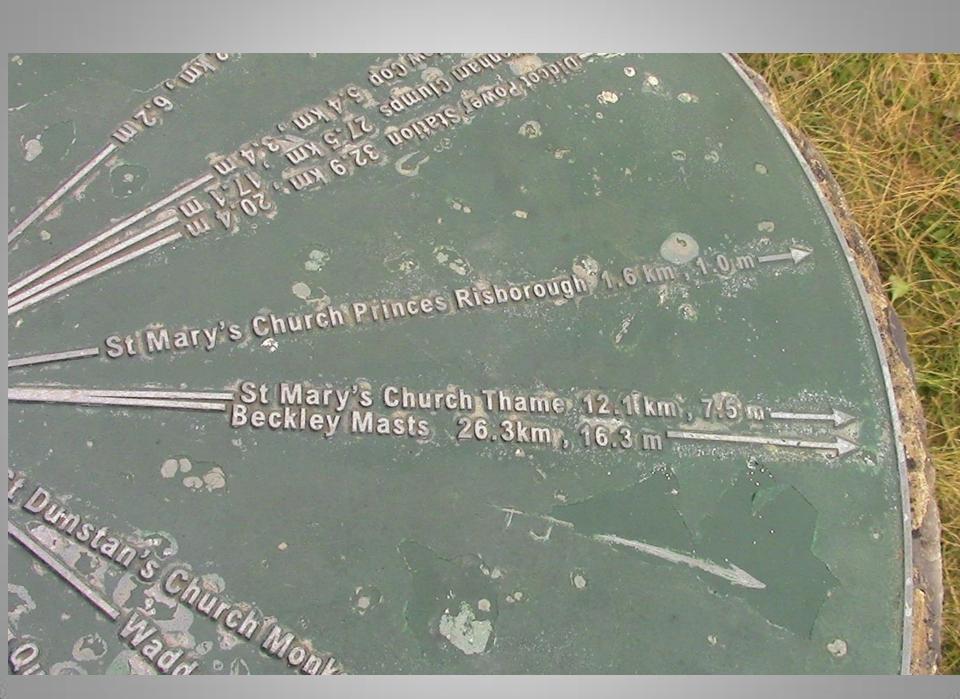

cies rich, a habitat for



glow worms



...flowering plants



..butterflies



...and protected mammals

# what to look for..

birds con trefoil

# .. in Spring

Dog's Mercury

Woodruff (pictured)

Cow Parsley

Cowslips

and

Hazel .

Catkins



## .. in Summer

St. John's Wort

Knapweed

Scabious (pictured)

Buttercups

Birds-foot

Trefoil

and

Black

Medick



Wayfaring Tree

Travellers Joy

Blackthorn (pictured)

Elder

and

Fungi







The ancient **Black Hedge**, a Saxon estate boundary, forms a section of the southern reserve boundary.

A charter from 903AD describing this land is the oldest surviving boundary document in England.











STATE CHURCH PHINCES RISPORDING Didcot Power Station 32.9 km, 20.4 m - Wittenham Clumps 27.5 km, 17.1 m = Bledlow Cop 5.4 km, 3.4 m 6.2 m































## Welcome to Grangelands & The Rifle Range



## Beautiful chalk grassland and woodland, nestling among the rolling Chiltern Hills

The lower slopes of this ancient, flower-rich grassland were ploughed up during World War II when there were food shortages and more land was needed to grow crops. But the thin soils caused an almost complete crop failure and cultivation was abandoned. Over time they have become recolonised by many interesting plants and butterflies.

The Rifle Range, now rich in orchids, was used as a practice range from the 1940s to the early 1970s by the British Armed Forces, for an officer training centre and Home Guard post.

Summer is the time to see an impressive display of orchids across the site. Pyramidal, fragrant, common spotted and b