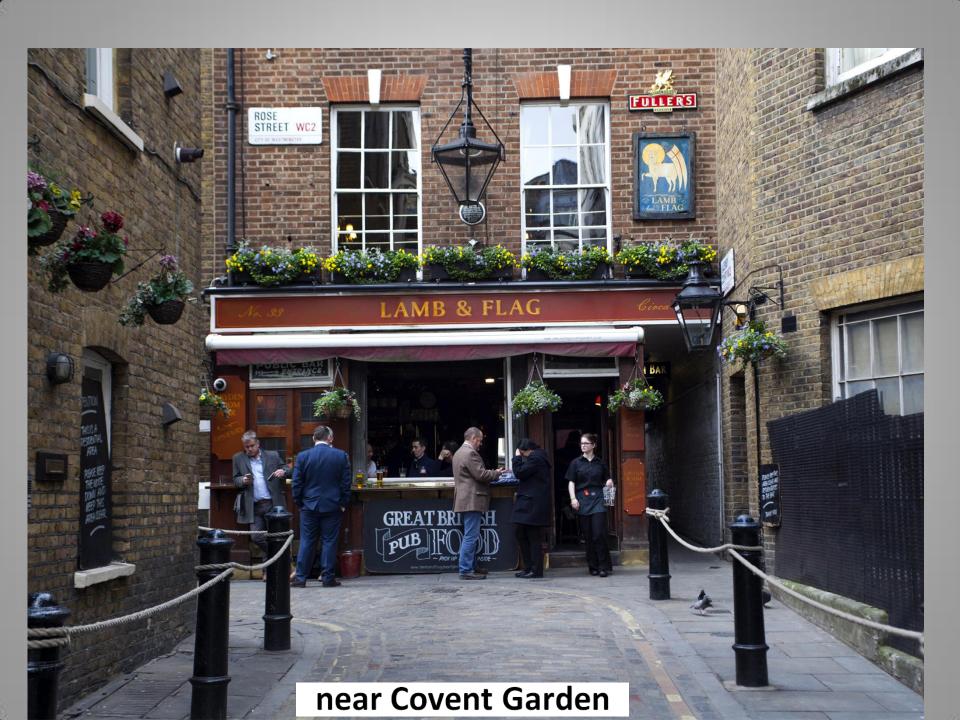

The food at pubs is surprisingly tasty, and consists of the best British specialties—such items as "Scotch eggs" (a hard-boiled egg surrounded by ham and veal, and enclosed in a dough crust), or veal pie (a cutaway chunk of bread, with a hardboiled egg and veal inside it), or meat "salad" (roast beef with a touch of greens, tomatoes and cole slaw), and all accompanied by a pint of beer (mild or bitter or 'half-n-half'). None of these items should run to more than 3 shillings at a pub, and an entire pub lunch shouldn't exceed 5 or 6 shillings. If you'll eat standing up (the sit-down meals in a pub are always more expensive), and are prepared to gain your acceptance in the pub by being quiet and unobtrusive, you'll partake of a wonderful English experience, and you'll have some of the best meals available in London. Where are the pubs? They're everywhere—and they carry quaint names like "The Lamb & Flag," or "The King's Head," or "The Museum Tavern," the latter being opposite the British Museum and one of the best in town (lunch only, however, from noon to 2:30). Some pubs tip you off to the existence of their hot plates by displaying cryptic references to "hot pork and platter dishes," as does The Salisbury Buffet, a pub on St. Martin's Lane, corner of St. Martin's Court, in the heart of the theatre district.