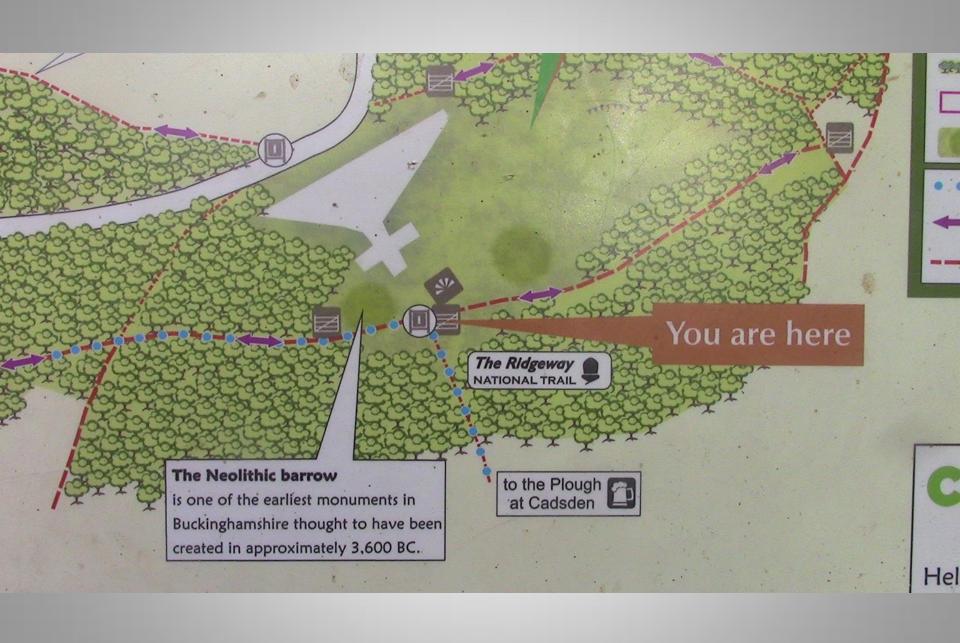

glow worms



...flowering plants



..butterflies



...and protected mammals

# what to look for..

birds con trefoil

# .. in Spring

Dog's Mercury

Woodruff (pictured)

Cow Parsley

Cowslips

and

Hazel .

Catkins



## .. in Summer

St. John's Wort

Knapweed

Scabious (pictured)

Buttercups

Birds-foot

Trefoil

and

Black

Medick



Wayfaring Tree

Travellers Joy

Blackthorn (pictured)

Elder

and

Fungi







The ancient **Black Hedge**, a Saxon estate boundary, forms a section of the southern reserve boundary.

A charter from 903AD describing this land is the oldest surviving boundary document in England.











STATE CHURCH PHINCES RISPORDING Didcot Power Station 32.9 km, 20.4 m - Wittenham Clumps 27.5 km, 17.1 m = Bledlow Cop 5.4 km, 3.4 m 6.2 m































## Welcome to Grangelands & The Rifle Range



## Beautiful chalk grassland and woodland, nestling among the rolling Chiltern Hills

The lower slopes of this ancient, flower-rich grassland were ploughed up during World War II when there were food shortages and more land was needed to grow crops. But the thin soils caused an almost complete crop failure and cultivation was abandoned. Over time they have become recolonised by many interesting plants and butterflies.

The Rifle Range, now rich in orchids, was used as a practice range from the 1940s to the early 1970s by the British Armed Forces, for an officer training centre and Home Guard post.

Summer is the time to see an impressive display of orchids across the site. Pyramidal, fragrant, common spotted and bee orchids are all found h