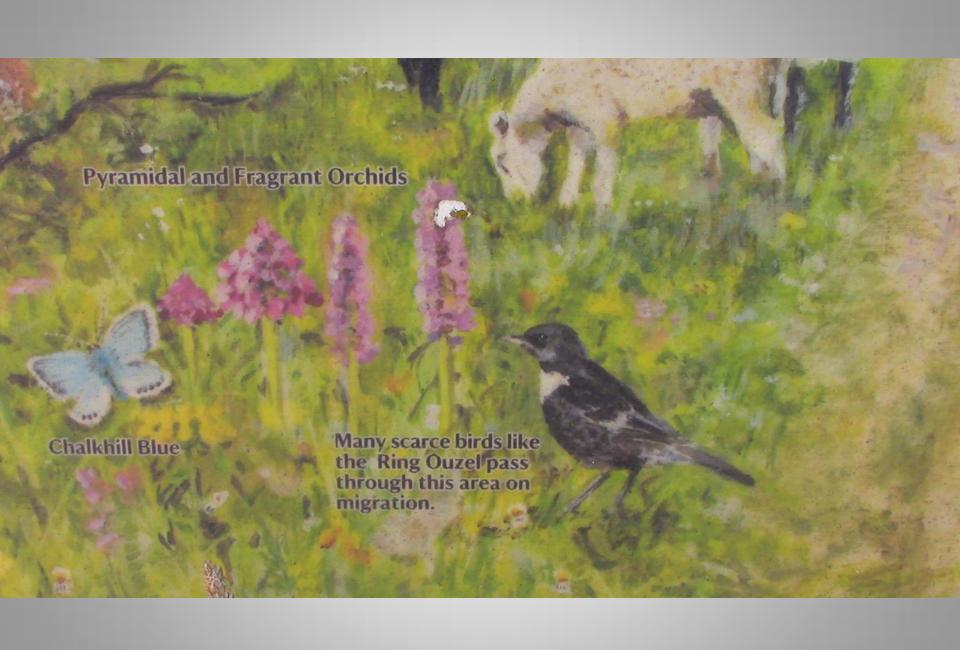

ll illustrations by A







## Guide to butterflies

Aldbury Nowers is one of the best sites in the ountry to see butterflies, together with a wide inge of chalk grassland flowers.

Apart from the Duke of Burgundy all the butterflies shown here can be seen at Ald Nowers, though some are rare and secre





































These hills are covered with chalk grassland and Hawthorn scrub which supports wildlife, including rare plants and butterflies.

grazed

lvinghoe te of a Iron Age.

These habitats were created many years ago by grazing animals.
The National Trust uses sheep and cattle belonging to local formers to maintain the grassland.

Please keep dogs under strict control and on a lead if near livestock. However, if chased by cattle, it is safer to let go of





















































## Stopping by Woods on a Snowy Evening

Whose woods these are I think I know.
His house is in the village though;
He will not see me stopping here
To watch his woods fill up with snow.



My little horse must think it queer
To stop without a farmhouse near
Between the woods and frozen lake
The darkest evening of the year.

He gives his harness bells a shake To ask if there is some mistake. The only other sound's the sweep Of easy wind and downy flake.

The woods are lovely, dark and deep, But I have promises to keep, And miles to go before I sleep, And miles to go before I sleep.

By Robert Frost

RHYMES ON THE RIDGEWAY



cher Hike

; )

1995

**The Copper Bucket Hike** 

( 7 miles )

September 1995





A copper bucket collector on the Ridgewa