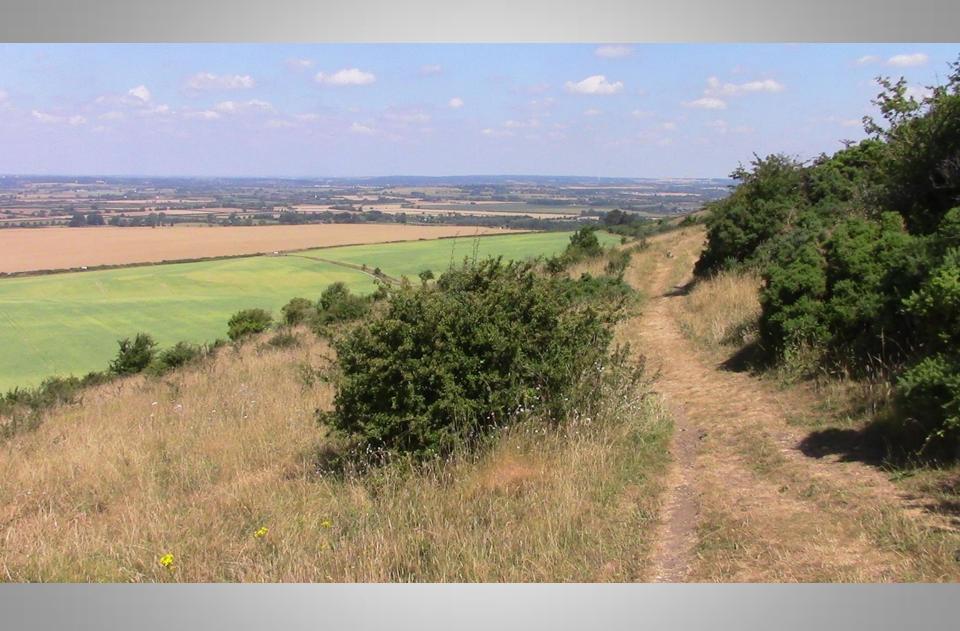

y A







## Guide to butterflies

Aldbury Nowers is one of the best sites in the ountry to see butterflies, together with a wide inge of chalk grassland flowers.

Apart from the Duke of Burgundy all the butterflies shown here can be seen at Ald Nowers, though some are rare and secre





































These hills are covered with chalk grassland and Hawthorn scrub which supports wildlife, including rare plants and butterflies.

grazed

lvinghoe te of a Iron Age.

These habitats were created many years ago by grazing animals.
The National Trust uses sheep and cattle belonging to local formers to maintain the grassland.

Please keep dogs under strict control and on a lead if near livestock. However, if chased by cattle, it is safer to let go of





















































## Stopping by Woods on a Snowy Evening

Whose woods these are I think I know.
His house is in the village though;
He will not see me stopping here
To watch his woods fill up with snow.



My little horse must think it queer
To stop without a farmhouse near
Between the woods and frozen lake
The darkest evening of the year.

He gives his harness bells a shake To ask if there is some mistake. The only other sound's the sweep Of easy wind and downy flake.

The woods are lovely, dark and deep, But I have promises to keep, And miles to go before I sleep, And miles to go before I sleep.

By Robert Frost

RHYMES ON THE RIDGEWAY



cher Hike

; )

1995

**The Copper Bucket Hike** 

( 7 miles )

September 1995





A copper bucket collector on the Ridgeway



train station