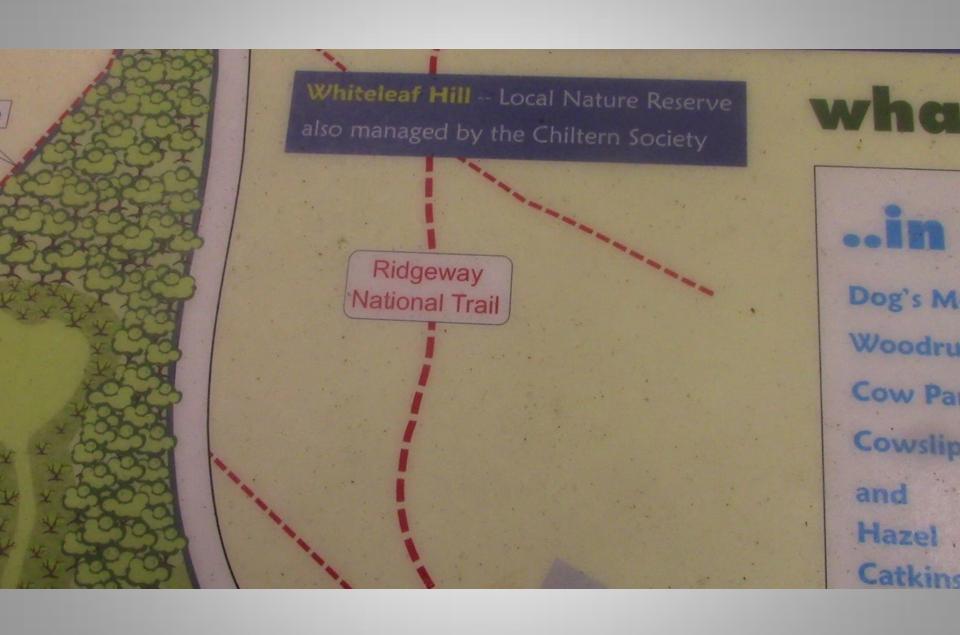

5 DEADLY TERMS USED BY A WOMAN

### 1-FINE

This is the word women use to end an argument when she knows she is right and you need to shut up

### 2-NOTHING

Means "Something" and you need to be worried

### 3-GO AHEAD

This is a dare, not permission, don't do it

### 4- WHATEVER

A woman's way of saying screw you

### 5-IT'S OK

She is thinking long and hard on how and when you will pay for your mistake.



# The Oldest Road 5

Princes Risborough to Wendover















# Welcome to

Brush Hill is situated in an area of the Chilterns which is rich in history. Overlooking ancient spring-line settlements and the pre-historic Icknield Way, it was cultivated in more recent times by local people until the outbreak of World War One.



# Brush



species rich, a habitat for



Pheasant







ingy, it ple



species rich, a habitat for



glow worms



...flowering plants



..butterflies



...and protected mammals

# what to look for..

birds con trefoil

# .. in Spring

Dog's Mercury

Woodruff (pictured)

Cow Parsley

Cowslips

and

Hazel .

Catkins



## .. in Summer

St. John's Wort

Knapweed

Scabious (pictured)

Buttercups

Birds-foot

Trefoil

and

Black

Medick



Wayfaring Tree

Travellers Joy

Blackthorn (pictured)

Elder

and

Fungi







The ancient **Black Hedge**, a Saxon estate boundary, forms a section of the southern reserve boundary.

A charter from 903AD describing this land is the oldest surviving boundary document in England.











STATE CHURCH PHINCES RISPORDING Didcot Power Station 32.9 km, 20.4 m - Wittenham Clumps 27.5 km, 17.1 m = Bledlow Cop