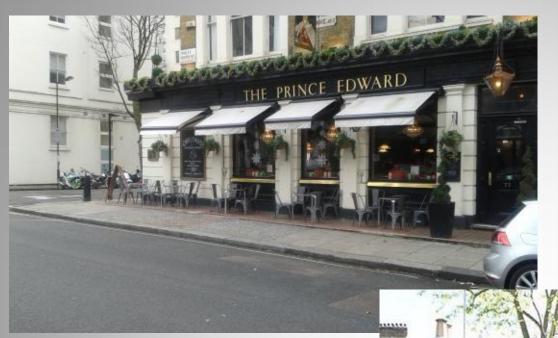

standing up (the sit-down meals in a pub are always more expensive), and are prepared to gain your acceptance in the pub by being quiet and unobtrusive, you'll partake of a wonderful English experience, and you'll have some of the best meals available in London. Where are the pubs? They're everywhere—and they carry quaint names like "The Lamb & Flag," or "The King's Head," or "The Museum Tavern," the latter being opposite the British Museum and one of the best in town (lunch only, however, from noon to 2:30). Some pubs tip you off to the existence of their hot plates by displaying cryptic references to "hot pork and platter dishes," as does The Salisbury Buffet, a pub on St. Martin's Lane, corner of St. Martin's Court, in the heart of the theatre district.





2007: Smoking banned!

















The Scarsdale Tavern

#### Food Menu

#### **The Scarsdale Tavern**

Please see blackboards for Today's Specials

| Home made soup with ciabatta and butter                                                                                                      | £5.95           |  |  |  |  |
|----------------------------------------------------------------------------------------------------------------------------------------------|-----------------|--|--|--|--|
| Tomato, basil, olive oil, red onion & Laverstroke buffalo mozzarella bruschetta<br>- add Italian prosciutto £2                               | £7.95           |  |  |  |  |
| Nachos - salsa or chilli - with melted cheese, guacamole and sour cream                                                                      | £9.9