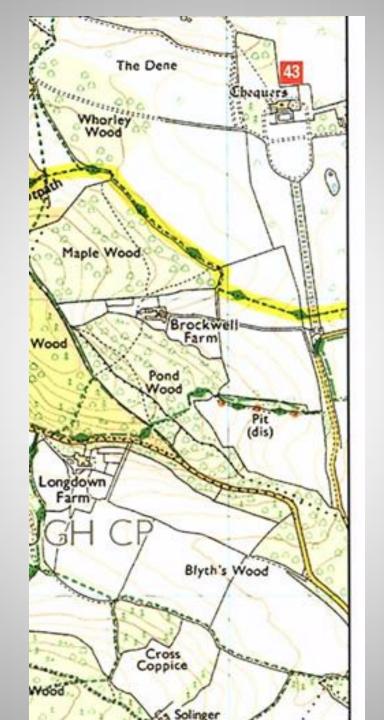

there is some mistake. The only other sound's the sweep Of easy wind and downy flake.

The woods are lovely, dark and deep, But I have promises to keep, And miles to go before I sleep, And miles to go before I sleep.

By Robert Frost

RHYMES ON THE RIDGEWAY



cher Hike

; )

1995

**The Copper Bucket Hike** 

( 7 miles )

September 1995





A copper bucket collector on the Ridgeway



train station



Little Boy

lesbury

Wendover

Watlington Hill Road to Wendover

train station



## 1 Pound sterling = 1.35 United States Dollar

Train stations are shown as red dots.





Chequers, near Wendover in Buckinghamshire, England, the country house of the Prime Minister of the United Kingdom.





Chequers from the Ridgeway with Coombe Hill behind it



**Checquers from the Ridgeway Path** 







A111150

Contours are given in metres The vertical interval is 5m