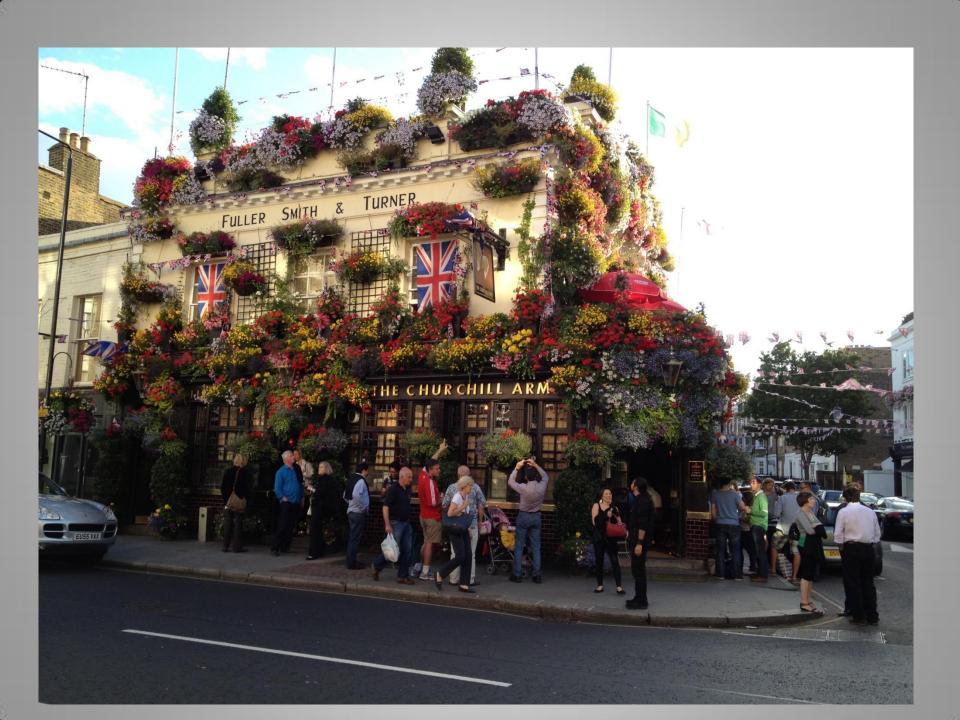

at standing up (the sit-down meals in a pub are always more expensive), and are prepared to gain your acceptance in the pub by being quiet and unobtrusive, you'll partake of a wonderful English experience, and you'll have some of the best meals available in London. Where are the pubs? They're everywhere—and they carry quaint names like "The Lamb & Flag," or "The King's Head," or "The Museum Tavern," the latter being opposite the British Museum and one of the best in town (lunch only, however, from noon to 2:30). Some pubs tip you off to the existence of their hot plates by displaying cryptic references to "hot pork and platter dishes," as does The Salisbury Buffet, a pub on St. Martin's Lane, corner of St. Martin's Court, in the heart of the theatre district.





2007: Smoking banned!

















The Scarsdale Tavern

#### Food Menu

#### **The Scarsdale Tavern**

Please see blackboards for Today's Specials

| Home made soup with ciabatta and butter                                                                                                      | £5.95           |  |  |  |  |
|----------------------------------------------------------------------------------------------------------------------------------------------|-----------------|--|--|--|--|
| Tomato, basil, olive oil, red onion & Laverstroke buffalo mozzarella bruschetta<br>- add Italian prosciutto £2                               | £7.95           |  |  |  |  |
| Nachos - salsa or chilli - with melted cheese, guacamole and sour cream                                                                      | £9