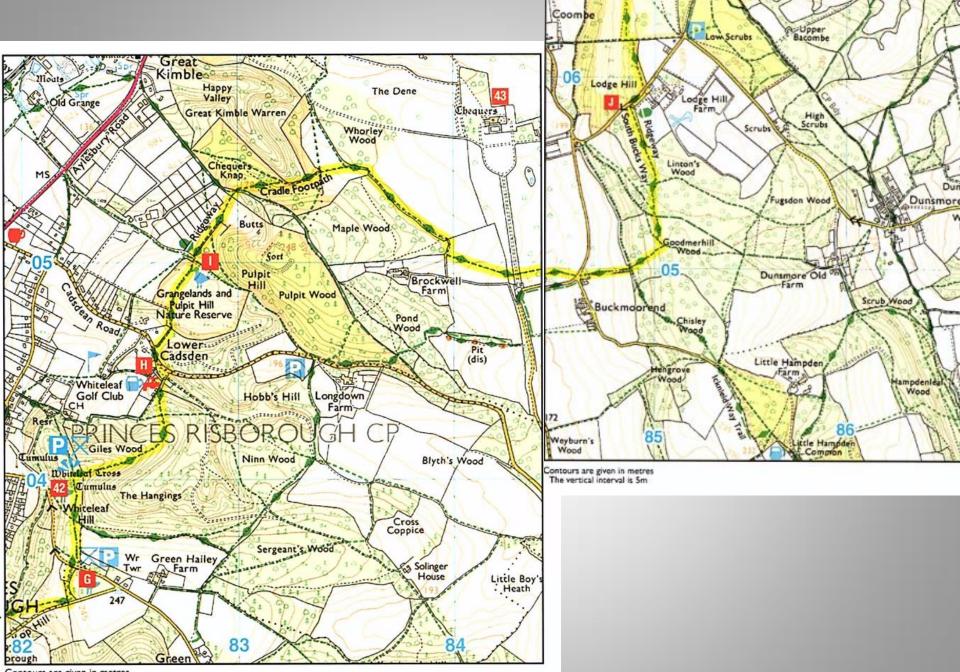

ere is some mistake. The only other sound's the sweep Of easy wind and downy flake.

The woods are lovely, dark and deep, But I have promises to keep, And miles to go before I sleep, And miles to go before I sleep.

By Robert Frost

RHYMES ON THE RIDGEWAY



cher Hike

; )

1995

**The Copper Bucket Hike** 

( 7 miles )

September 1995





A copper bucket collector on the Ridgeway



train station



Little Boy

lesbury

Wendover

Watlington Hill Road to Wendover

train station



## 1 Pound sterling = 1.35 United States Dollar

Train stations are shown as red dots.





Chequers, near Wendover in Buckinghamshire, England, the country house of the Prime Minister of the United Kingdom.





Chequers from the Ridgeway with Coombe Hill behind it



**Checquers from the Ridgeway Path** 







A111150

Contours are given in metres The vertical interval is 5m