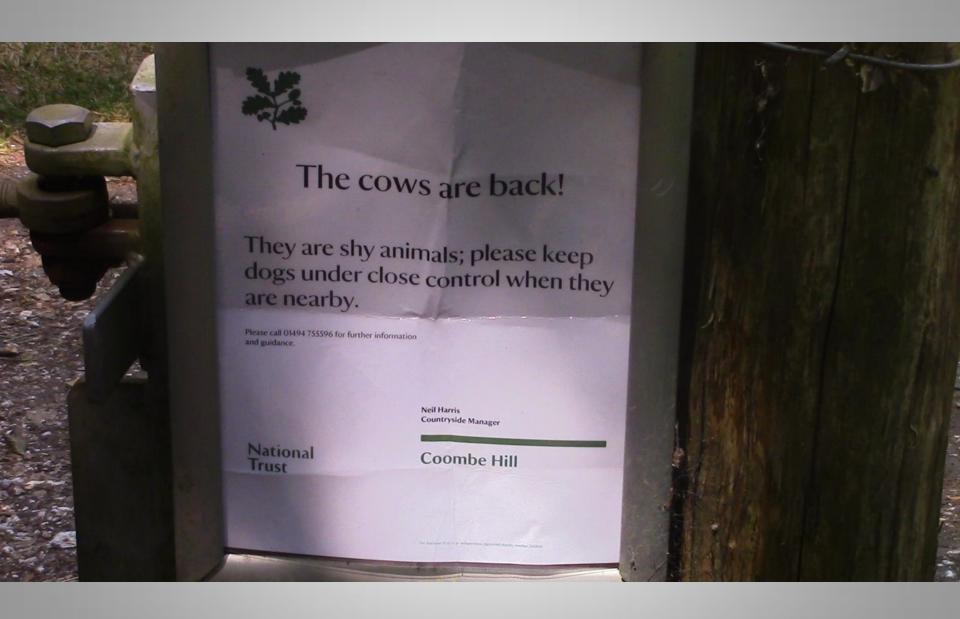

e ideal for butterflies including the silver-spotted skipper, chalkhill blue and green hairstreak, which feed off the nectar rich wild flowers. The grassland is also home to glow-worms and the Roman snail, one of the largest European snails.

Along the woodland edge listen out for the yaffle of green woodpeckers as they fly between the yellow meadow ant nests, which they are raiding. The lower slopes are also home to a large number of juniper bushes, a species which has been declining for at least 50 years. In amongst the trees you may discover white helleborines and the bird's-nest orchid, so named because of its mass of peculiar, short, thick roots said to resemble a bird's nest.





















**Checquers from the Ridgeway Path** 



**Checquers from the Ridgeway Path** 













**VIEW FROM COOMBE HILL** 



VIEW FROM COOMBE HILL



**VIEW FROM COOMBE HILL** 





BOER WAR MONUMENT, COOMBE HILL













## The Oldest Road 5

Wendover to Tring



WENDOVER



**WENDOVER** 







WENDOVER MEMORIAL COMMUNITY ORCHARD



This ore bart of 50 trees, two of which are planted in the adjacent, riampeden Meadow, was planted in 2014, marking one accorded years since the outbreak of the First World War on 65 july 1914. The Parish of Wendover lost 59 brave mendoring the four years of fighting. The names are inscribed to the Wendover War Memorial in the High Street and in a Mark Charlot — both only a short walk from this successful we hope that on visiting the Wendover Memorial. Grant parish y Orchard you will reflect on the sacrifice on the sacrifice on the sacrifice on