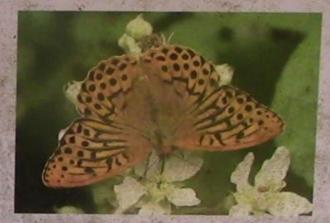

ise other areas in the UK. Native Bluebells, Hyacinthoides non-scripta A common sight in the spring among hedgerows and verges and it is an ancient woodland indicator species.

Sliver Washed Fritillary This butterly is the UKS largest Fritillary. The male is bright orange with four black veins also known as sex bands. The femail is a dull orange and has more veins than a male. Skylark The skylark is a small brown bird, somewhat larger than a sparrow but smaller than a starling. It is streaky brown with a small crest, which can be raised when the bird is excited or alarmed, and a white-sided tail. The wings also have a white rear edge, visible in light. It is renowned for its display I ght, vertically up in the air. Its recent and dramatic decline in population make it a Red List species.





For more insight into local wildlife visit College Lake Nature Reserve, 2 miles north of Tring on the B488. This is the lagship reserve for the Bucks, Berks and Oxon Wildlife Trusts (www.bbowt.org.uk)







## cnfoy a woodland wander...

### WOODLAND

There's plenty to explore here, including mixed woodland, glades and the second largest over of chalk grassland in the county. Tring Park is one of the Woodland Trust's most diverse sites, and one of Hertfordshire's most important habitats for wildlife.

You are free to walk anywhere around Tring
Park, but we have three suggested waymarked routes which start and finish at the
footbridge leading towards the Natural History
Museum at Tring.

The Ridgeway Trail joins the Woodland Walk to the right, where you can stroll along the King Charle