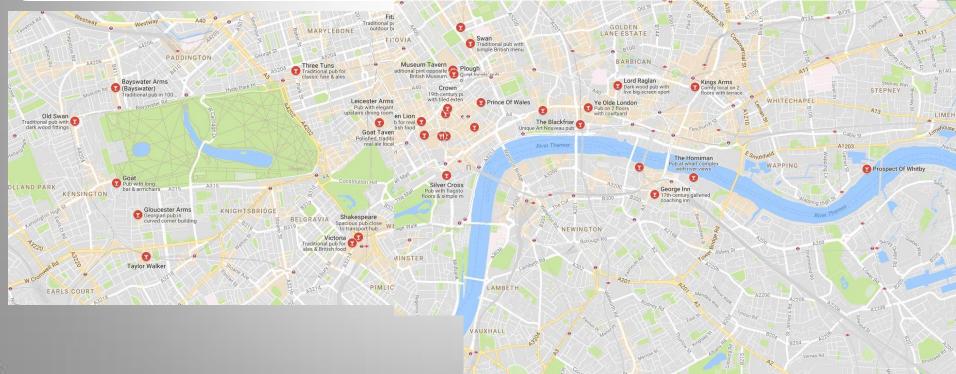

# FURD PE ON\$5 A DAY

ARTHUR FROMMER

AMERICA'S MOST POPULAR MONEY SAVING SUIDE
REVISED-EXPANDED-UP-TO-DATE

the party and widow

A READER'S PUB COMMENTS: "A note on pubbing: most English pubs are divided into first and second class. The first class section, with appropriate clientele and higher prices, is called "Saloon Bar" or "Lounge Bar"; the second class section, also with appropriate clientele and lower prices, is called "Public Bar" or just plain "Bar". The cheapest beer, and I think the best, is "ordinary bitter". The pub is a superb institution, steeped in tradition as a congenial neighborhood retreat. Go to one, talk to the customers, converse with the barkeep—this is the way to see and know the British. Warning: all pubs close at 11 p.m. One pub with an attractive gimmick is The Sherlock Holmes, on Northumberland Avenue, on the left-hand side, one block toward the Thames from Trafalgar Square; it has a Holmes tableau and much memorabilia. Another pub that the Engish tourists (that is, the country people who come to visit the big city) all go to see is The Prospect of Whitby, in the dock section, alongside the Thames; it displays a colorful nautical exhibit. That's a half hour from the West End. however; take the Underground to Whitechapel, and change there for Wapping. Or you might try asking any Englishman where a good pub can be found; he'll be most happy to tell you" (John H. M. Austin, New Haven, Connecticut).