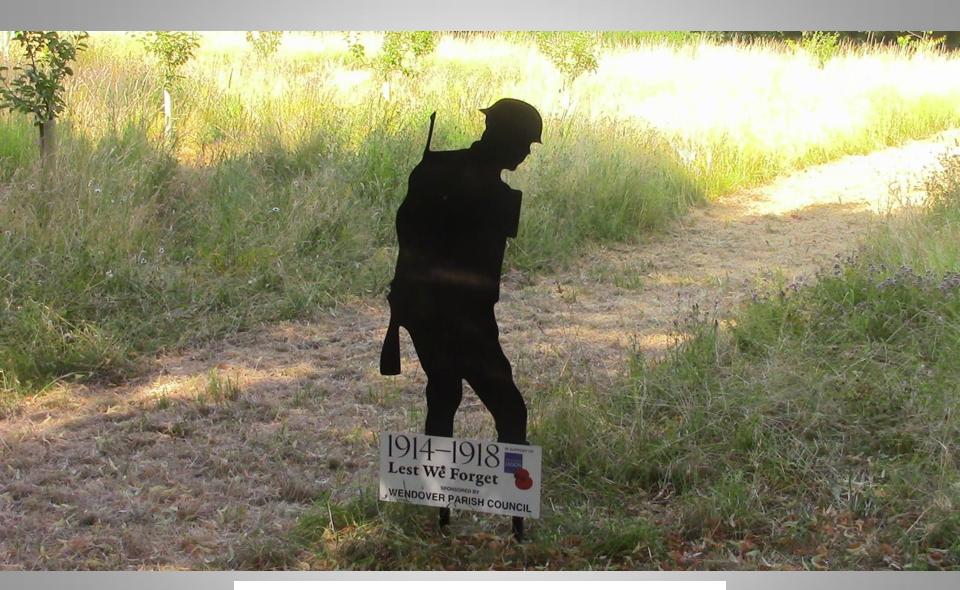

orchard and the meadow around it. Grateful thanks also go to Aylesbury Vale Community Chest, a Community Grant Scheme run jointly by Aylesbury Vale District Council and Vale of Aylesbury Housing Trust for their contribution towards the cost of planting the orchard.



Artest by Marry Con-



## The trees and their fruit

A mix of apple, pear, cherry, plum, gage, mulberry, quince and medlar have been planted. The tree varieties include Buckinghamshire Sheep's Nose (cider apple), Bazeley (dessert apple), Long Reinette (dessert apple), Mary Morgan (dessert apple), Aylesbury Prune (dessert plum), Stewkley Red (dessert plum), Duke of Buckingham (pear), Prestwood White Heart (cherry) and Ronald's Heart (cherry) to name but a few. A full list of trees is available on the Parish Council website.



WENDOVER MEMORIAL COMMUNITY ORCHARD



# to St Mary's Church

#### Main Sunday Services

8.00am Holy Communion

1st Sunday of the month at St Mary's Church, other Sundays

at St Anne's Church

9.00am Holy Communion

10.30am Variety of services include:

Explore All Age Service Refresh Children's Service and Parish Communion

(weekly details can be found on the website www.stmaryswendover.org.uk)

Everyone is welcome

Vicar: Reverend Sally Moring

#### Church Office:

JUST, 11 High Street, Wendover, HP22 6DU Tel: 01296 623123

Email: info@stmaryswendover.org.uk Office hours: 10.00am-12.30pm Monday, Tuesday, Thursday, Friday

For information on home Bible Study groups, activities for children and young people, bell ringing and other musical opportunities, social events etc please contact t