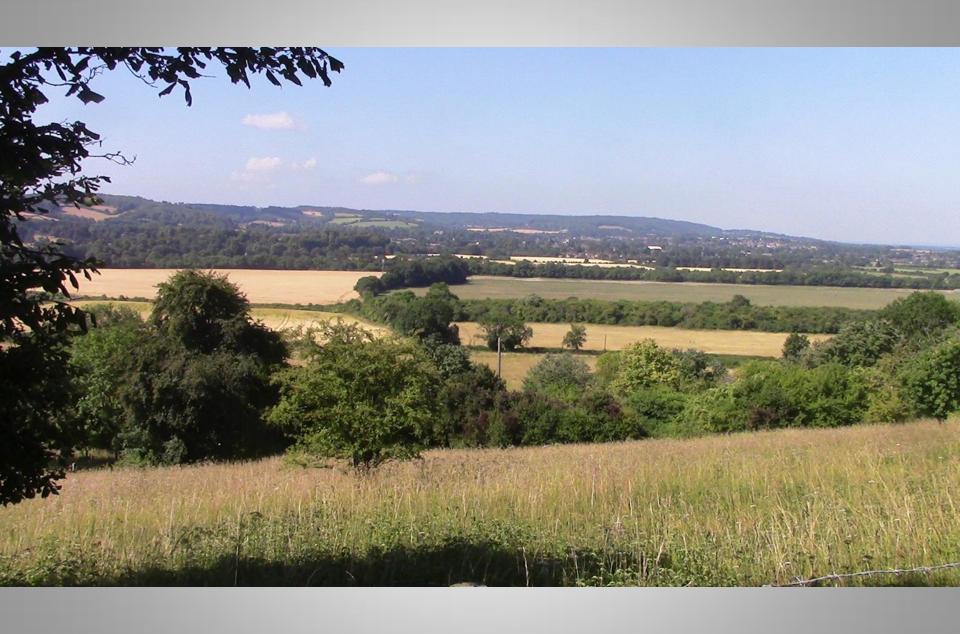

ble patches and small bushes.

In winter you may see an old nest, beautifully constructed out of lichen, moss and spider's webs amongst the bare branches.

Join
us today!
To help create
an environment
rich in wildlife
for everyone
Call 01727

858901



Common lizard - Look for common lizards basking on logs or on fence posts, particularly in the southern area of the reserve. They can be seen from March through to October depending on how warm it is. Common lizards hibernate during the cold winter months.

Long tailed tits

Long tailed tits

are regularly seen on

the reserve and often

nest in bramble patches

and small bushes.

In winter you may

see an old nest,

beautifully constructed

out of lichen, moss

and spider's webs

amongst the bare

branches.





All illustrations by A







## Guide to butterflies

Aldbury Nowers is one of the best sites in the ountry to see butterflies, together with a wide inge of chalk grassland flowers.

Apart from the Duke of Burgundy all the butterflies shown here can be seen at Ald Nowers, though some are rare and secre





































These hills are covered with chalk grassland and Hawthorn scrub which supports wildlife, including rare plants and butterflies.

grazed

lvinghoe te of a Iron Age.

These habitats were created many years ago by grazing animals.
The National Trust uses sheep and cattle belonging to local formers to maintain the grassland.

Please keep dogs under strict control and on a lead if near livestock. However, if chased by cattle, it is safer to let go of