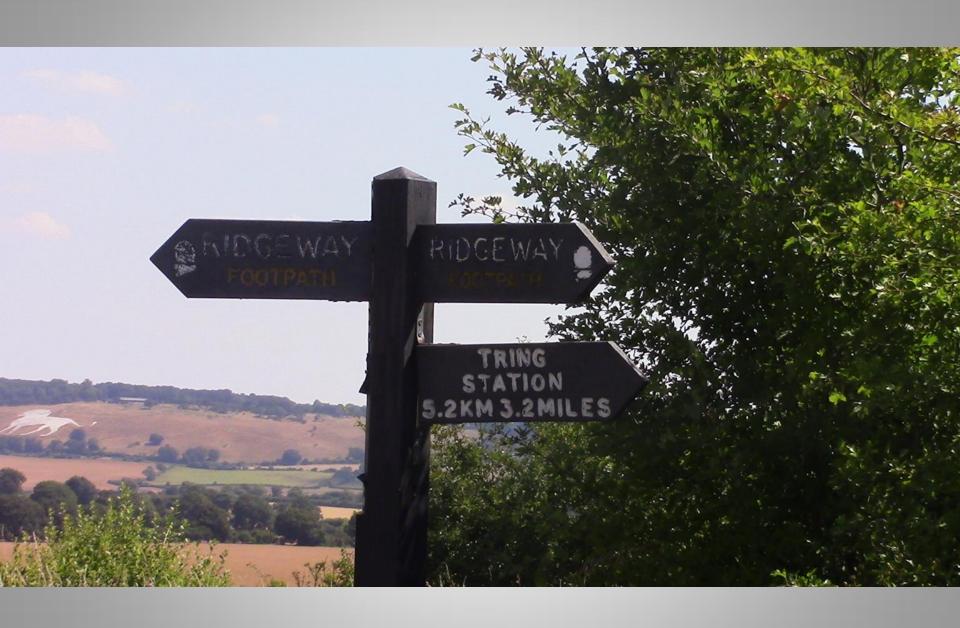

## Guide to butterflies

Aldbury Nowers is one of the best sites in the ountry to see butterflies, together with a wide inge of chalk grassland flowers.

Apart from the Duke of Burgundy all the butterflies shown here can be seen at Ald Nowers, though some are rare and secre





































These hills are covered with chalk grassland and Hawthorn scrub which supports wildlife, including rare plants and butterflies.

grazed

lvinghoe te of a Iron Age.

These habitats were created many years ago by grazing animals.
The National Trust uses sheep and cattle belonging to local formers to maintain the grassland.

Please keep dogs under strict control and on a lead if near livestock. However, if chased by cattle, it is safer to let go of





















































## Stopping by Woods on a Snowy Evening

Whose woods these are I think I know.
His house is in the village though;
He will not see me stopping here
To watch his woods fill up with snow.



My little horse must think it queer
To stop without a farmhouse near
Between the woods and frozen lake
The darkest evening of the year.

He gives his harness bells a shake To ask if there is some mistake. The only other sound's the sweep Of easy wind and downy flake.

The woods are lovely, dark and deep, But I have promises to keep, And miles to go before I sleep, And miles to go before I sleep.

By Robert Frost

RHYMES ON THE RIDGEWAY



cher Hike

; )

1995

**The Copper Bucket Hike** 

( 7 miles )

September 1995





A copper bucket collector on the Ridgeway



train station



Li