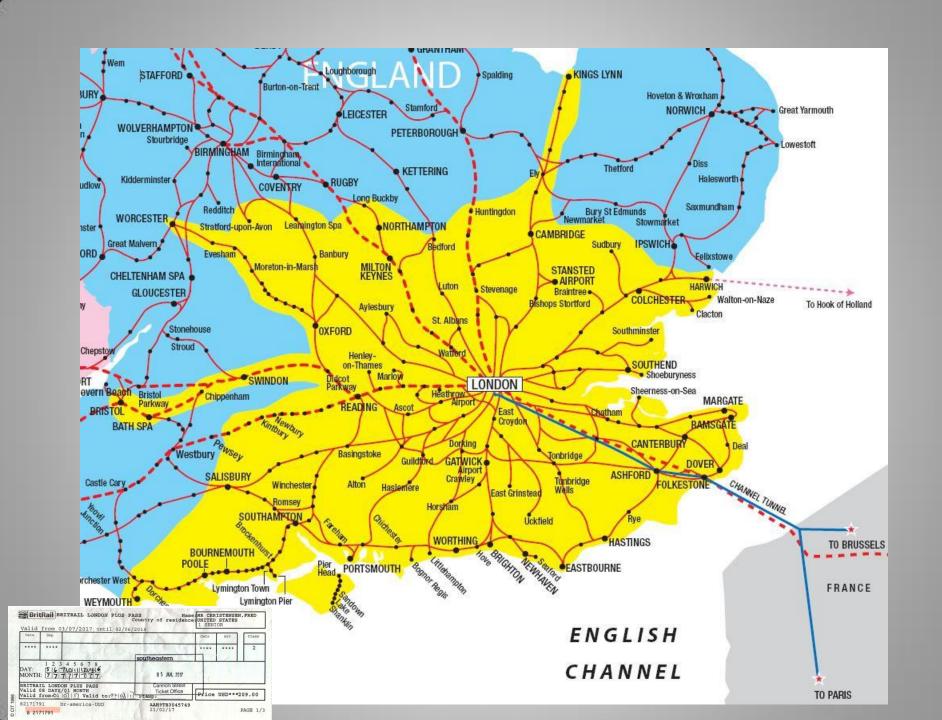

| Price | USD***2          | 09.00 |  |  |



#### **Tube map**









**Trains** 



## Major railway stations of London :





# Buses:



53

|                                                                                                                |              |       |      |       |         | _      |        |      |       |       |      |      |      |      |         |
|----------------------------------------------------------------------------------------------------------------|--------------|-------|------|-------|---------|--------|--------|------|-------|-------|------|------|------|------|---------|
| MONDAYS TO FRIDAYS except Publi                                                                                | k Holid      | ays   |      |       |         |        |        |      |       |       |      |      |      |      |         |
| Accessed th