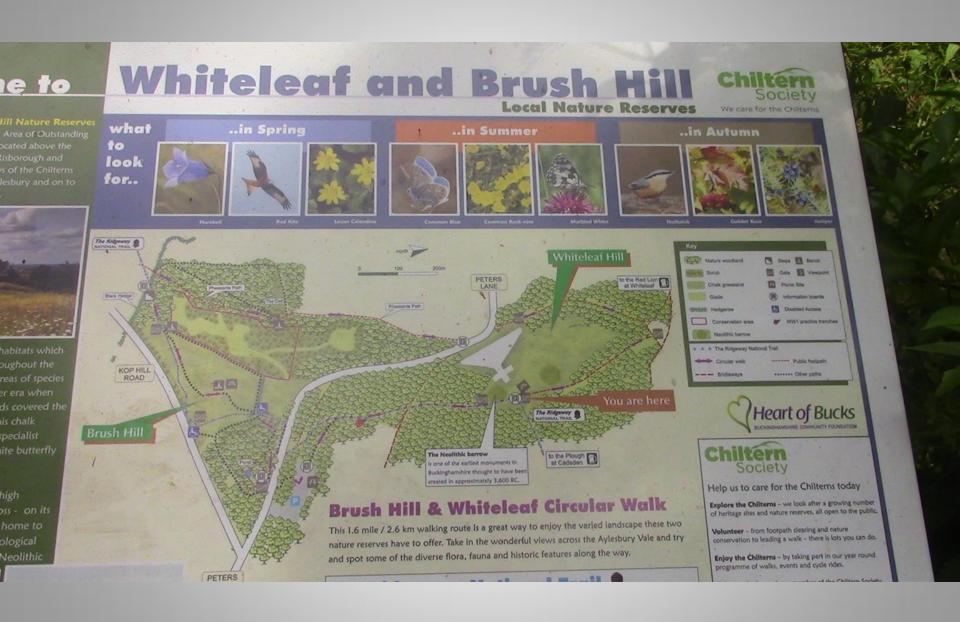

for



glow worms



...flowering plants



..butterflies



...and protected mammals

# what to look for..

birds con trefoil

# .. in Spring

Dog's Mercury

Woodruff (pictured)

Cow Parsley

Cowslips

and

Hazel .

Catkins



## .. in Summer

St. John's Wort

Knapweed

Scabious (pictured)

Buttercups

Birds-foot

Trefoil

and

Black

Medick



Wayfaring Tree

Travellers Joy

Blackthorn (pictured)

Elder

and

Fungi







The ancient **Black Hedge**, a Saxon estate boundary, forms a section of the southern reserve boundary.

A charter from 903AD describing this land is the oldest surviving boundary document in England.











STATE CHURCH PHINCES RISPORDING Didcot Power Station 32.9 km, 20.4 m - Wittenham Clumps 27.5 km, 17.1 m = Bledlow Cop 5.4 km, 3.4 m 6.2 m































## Welcome to Grangelands & The Rifle Range



## Beautiful chalk grassland and woodland, nestling among the rolling Chiltern Hills

The lower slopes of this ancient, flower-rich grassland were ploughed up during World War II when there were food shortages and more land was needed to grow crops. But the thin soils caused an almost complete crop failure and cultivation was abandoned. Over time they have become recolonised by many interesting plants and butterflies.

The Rifle Range, now rich in orchids, was used as a practice range from the 1940s to the early 1970s by the British Armed Forces, for an officer training centre and Home Guard post.

Summer is the time to see an impressive display of orchids across the site. Pyramidal, fragrant, common spotted and bee orchids are all f