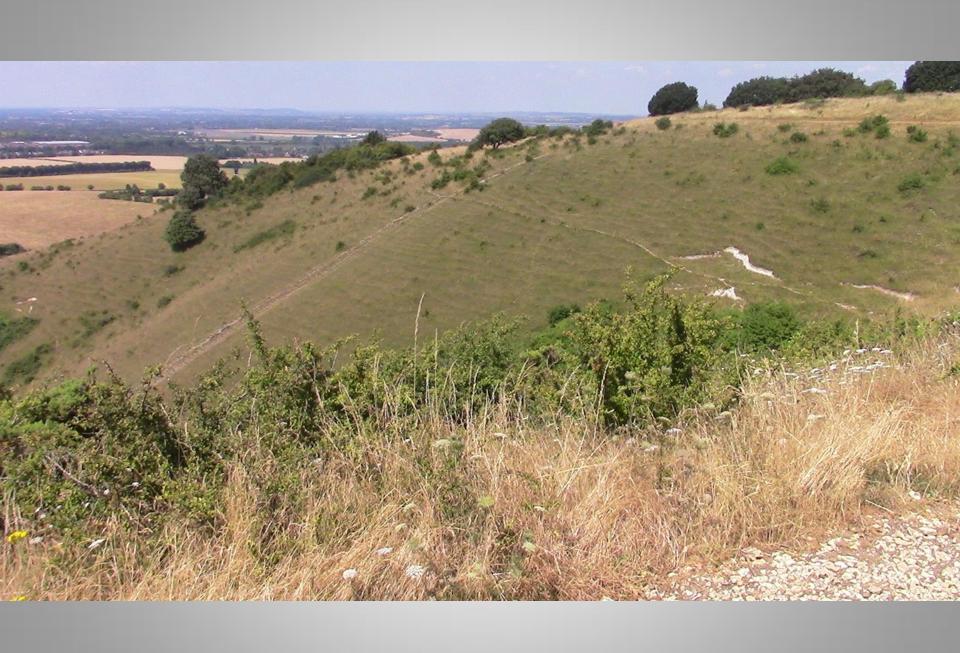

ions by A







## Guide to butterflies

Aldbury Nowers is one of the best sites in the ountry to see butterflies, together with a wide inge of chalk grassland flowers.

Apart from the Duke of Burgundy all the butterflies shown here can be seen at Ald Nowers, though some are rare and secre





































These hills are covered with chalk grassland and Hawthorn scrub which supports wildlife, including rare plants and butterflies.

grazed

lvinghoe te of a Iron Age.

These habitats were created many years ago by grazing animals.
The National Trust uses sheep and cattle belonging to local formers to maintain the grassland.

Please keep dogs under strict control and on a lead if near livestock. However, if chased by cattle, it is safer to let go of





















































## Stopping by Woods on a Snowy Evening

Whose woods these are I think I know.
His house is in the village though;
He will not see me stopping here
To watch his woods fill up with snow.



My little horse must think it queer
To stop without a farmhouse near
Between the woods and frozen lake
The darkest evening of the year.

He gives his harness bells a shake To ask if there is some mistake. The only other sound's the sweep Of easy wind and downy flake.

The woods are lovely, dark and deep, But I have promises to keep, And miles to go before I sleep, And miles to go before I sleep.

By Robert Frost

RHYMES ON THE RIDGEWAY



cher Hike

; )

1995

**The Copper Bucket Hike** 

( 7 miles )

September 1995





A copper bucket collector on the Ridgeway



train s