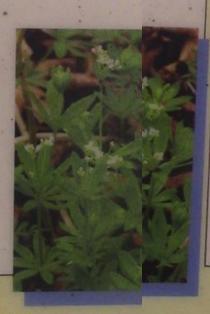

4- WHATEVER

A woman's way of saying screw you

### 5-IT'S OK

She is thinking long and hard on how and when you will pay for your mistake.



# The Oldest Road 5

Princes Risborough to Wendover















# Welcome to

Brush Hill is situated in an area of the Chilterns which is rich in history. Overlooking ancient spring-line settlements and the pre-historic Icknield Way, it was cultivated in more recent times by local people until the outbreak of World War One.



# Brush



species rich, a habitat for



Pheasant







ingy, it ple



species rich, a habitat for



glow worms



...flowering plants



..butterflies



...and protected mammals

# what to look for..

birds con trefoil

# .. in Spring

Dog's Mercury

Woodruff (pictured)

Cow Parsley

Cowslips

and

Hazel .

Catkins



## .. in Summer

St. John's Wort

Knapweed

Scabious (pictured)

Buttercups

Birds-foot

Trefoil

and

Black

Medick



Wayfaring Tree

Travellers Joy

Blackthorn (pictured)

Elder

and

Fungi







The ancient **Black Hedge**, a Saxon estate boundary, forms a section of the southern reserve boundary.

A charter from 903AD describing this land is the oldest surviving boundary document in England.











STATE CHURCH PHINCES RISPORDING Didcot Power Station 32.9 km, 20.4 m - Wittenham Clumps 27.5 km, 17.1 m = Bledlow Cop 5.4 km, 3.4 m 6.2 m































## Welcome to Grangelands & The Rifle Range



## Beautiful chalk grassland and woodland, nestling among the rolling Chiltern Hills

The lower slopes of this ancient, flower-rich grassland were ploughed up during Worl