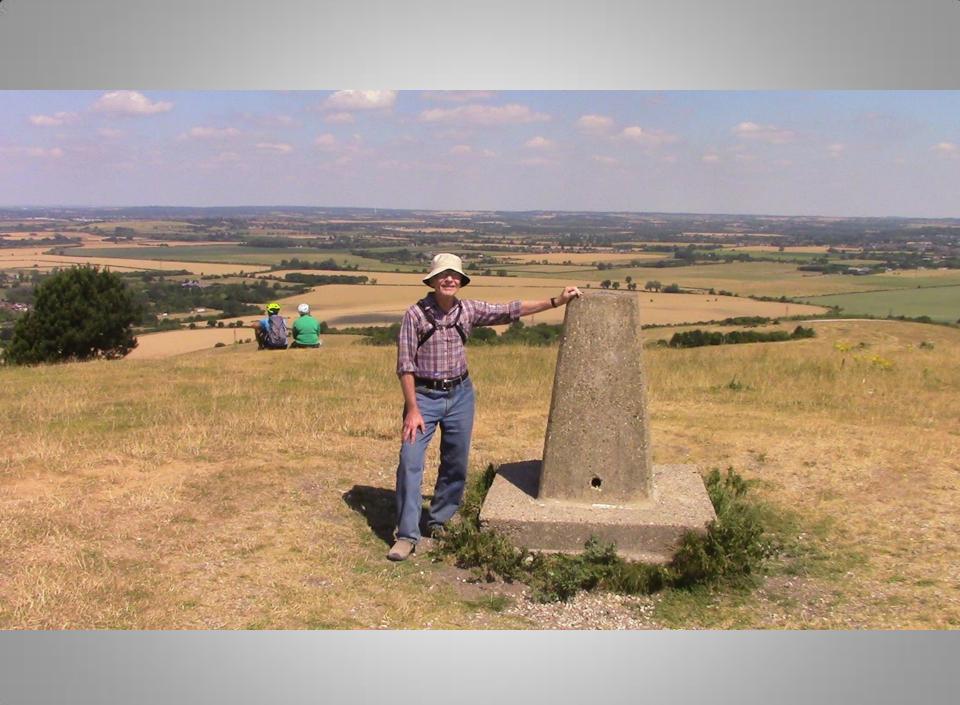

butterflies

Aldbury Nowers is one of the best sites in the ountry to see butterflies, together with a wide inge of chalk grassland flowers.

Apart from the Duke of Burgundy all the butterflies shown here can be seen at Ald Nowers, though some are rare and secre





































These hills are covered with chalk grassland and Hawthorn scrub which supports wildlife, including rare plants and butterflies.

grazed

lvinghoe te of a Iron Age.

These habitats were created many years ago by grazing animals.
The National Trust uses sheep and cattle belonging to local formers to maintain the grassland.

Please keep dogs under strict control and on a lead if near livestock. However, if chased by cattle, it is safer to let go of





















































## Stopping by Woods on a Snowy Evening

Whose woods these are I think I know.
His house is in the village though;
He will not see me stopping here
To watch his woods fill up with snow.



My little horse must think it queer
To stop without a farmhouse near
Between the woods and frozen lake
The darkest evening of the year.

He gives his harness bells a shake To ask if there is some mistake. The only other sound's the sweep Of easy wind and downy flake.

The woods are lovely, dark and deep, But I have promises to keep, And miles to go before I sleep, And miles to go before I sleep.

By Robert Frost

RHYMES ON THE RIDGEWAY



cher Hike

; )

1995

**The Copper Bucket Hike** 

( 7 miles )

September 1995





A copper bucket collector on the Ridgeway



train station



Little Boy

lesbur