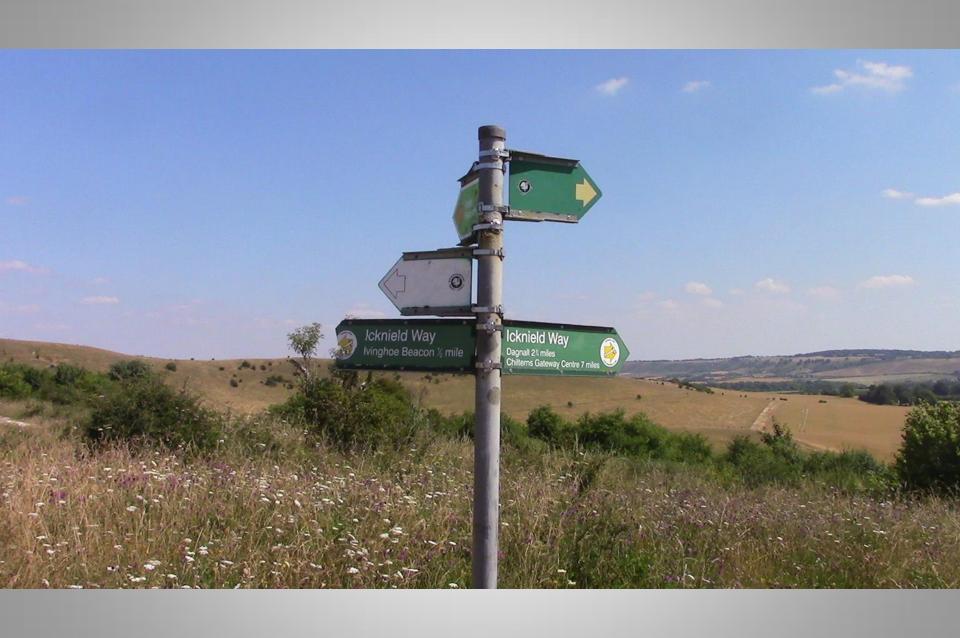

## Guide to butterflies

Aldbury Nowers is one of the best sites in the ountry to see butterflies, together with a wide inge of chalk grassland flowers.

Apart from the Duke of Burgundy all the butterflies shown here can be seen at Ald Nowers, though some are rare and secre





































These hills are covered with chalk grassland and Hawthorn scrub which supports wildlife, including rare plants and butterflies.

grazed

lvinghoe te of a Iron Age.

These habitats were created many years ago by grazing animals.
The National Trust uses sheep and cattle belonging to local formers to maintain the grassland.

Please keep dogs under strict control and on a lead if near livestock. However, if chased by cattle, it is safer to let go of





















































## Stopping by Woods on a Snowy Evening

Whose woods these are I think I know.
His house is in the village though;
He will not see me stopping here
To watch his woods fill up with snow.



My little horse must think it queer
To stop without a farmhouse near
Between the woods and frozen lake
The darkest evening of the year.

He gives his harness bells a shake To ask if there is some mistake. The only other sound's the sweep Of easy wind and downy flake.

The woods are lovely, dark and deep, But I have promises to keep, And miles to go before I sleep, And miles to go before I sleep.

By Robert Frost

RHYMES ON THE RIDGEWAY



cher Hike

; )

1995

**The Copper Bucket Hike** 

( 7 miles )

September 1995





A copper bucket collector on the Ridgeway



train station



Little