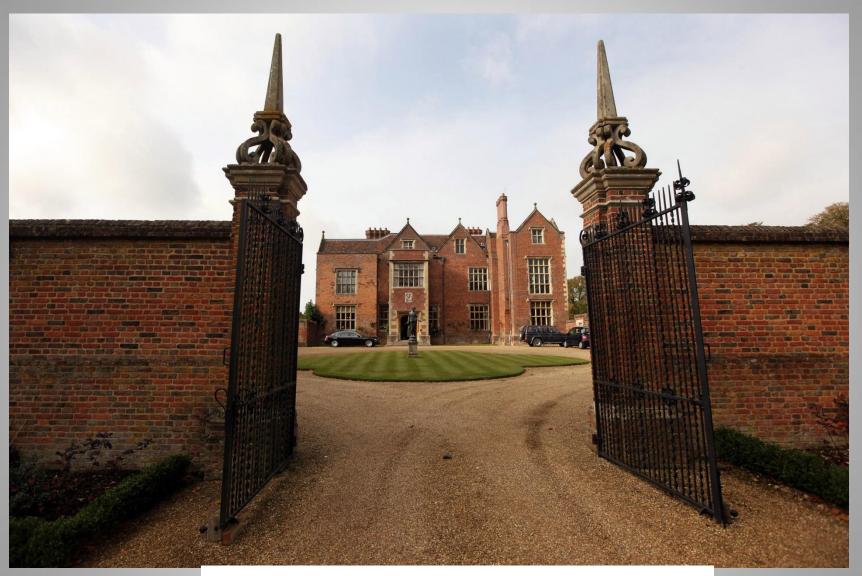

gives his harness bells a shake To ask if there is some mistake. The only other sound's the sweep Of easy wind and downy flake.

The woods are lovely, dark and deep, But I have promises to keep, And miles to go before I sleep, And miles to go before I sleep.

By Robert Frost

RHYMES ON THE RIDGEWAY



cher Hike

; )

1995

**The Copper Bucket Hike** 

( 7 miles )

September 1995





A copper bucket collector on the Ridgeway



train station



Little Boy

lesbury

Wendover

Watlington Hill Road to Wendover

train station



## 1 Pound sterling = 1.35 United States Dollar

Train stations are shown as red dots.





Chequers, near Wendover in Buckinghamshire, England, the country house of the Prime Minister of the United Kingdom.





Chequers from the Ridgeway with Coombe Hill behind it



**Checquers from the Ridgeway Path** 







A111150

Contours are given in metres The vertical interval is 5m