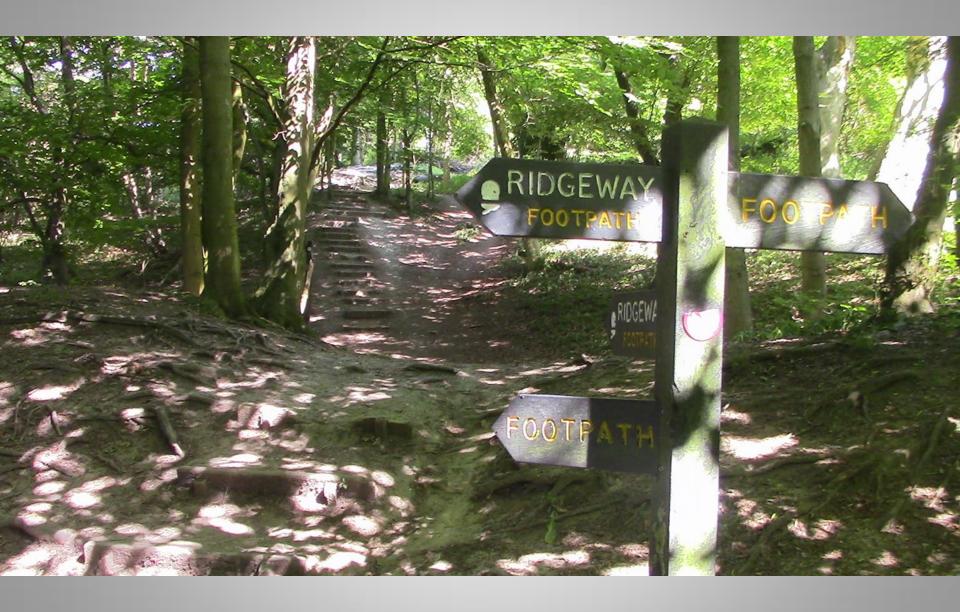

bramble patches and small bushes.

In winter you may see an old nest, beautifully constructed out of lichen, moss and spider's webs amongst the bare branches.

Join
us today!
To help create
an environment
rich in wildlife
for everyone
Call 01727

858901



Common lizard - Look for common lizards basking on logs or on fence posts, particularly in the southern area of the reserve. They can be seen from March through to October depending on how warm it is. Common lizards hibernate during the cold winter months.

Long tailed tits

Long tailed tits

are regularly seen on

the reserve and often

nest in bramble patches

and small bushes.

In winter you may

see an old nest,

beautifully constructed

out of lichen, moss

and spider's webs

amongst the bare

branches.





All illustrations by A







## Guide to butterflies

Aldbury Nowers is one of the best sites in the ountry to see butterflies, together with a wide inge of chalk grassland flowers.

Apart from the Duke of Burgundy all the butterflies shown here can be seen at Ald Nowers, though some are rare and secre





































These hills are covered with chalk grassland and Hawthorn scrub which supports wildlife, including rare plants and butterflies.

grazed

lvinghoe te of a Iron Age.

These habitats were created many years ago by grazing animals.
The National Trust uses sheep and cattle belonging to local formers to maintain the grassland.

Please keep dogs under strict control and on a lead if near livestock. However, if chased by cattle, it is safer to let go of