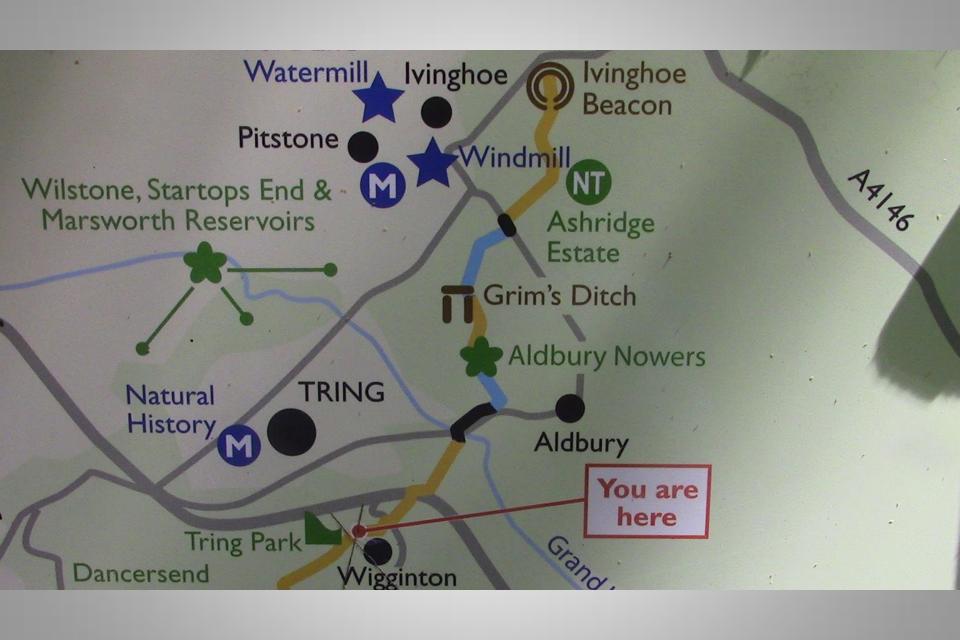

CHILD MANSION, TRING PARK



Tring Park Mansion

#### Lionel de Rothschild



#### Member of Parliament for the City of London

In office 1869 – 1874

#### Member of Parliament for the City of London

In office 1847 – 1868

#### Personal details

Born 22 November 1808

London, England

Died 3 June 1879 (aged 70)

London, England

Resting Willesden Jewish Cemetery,

place Brent, London

Political Liberal

party

Spouse(s) Charlotte von Rothschild

(m. 1836)



















Working with advice from the Hertfordshire Gardens Trust, we began clearance of the scrub and trees around this rond-point in the winter of 2012 and the effect was immediate. You can now once more enjoy the view and imagine the sound of horse's hooves approaching along the route.







Summerhouse, now in Tring Park















COMMUTERS' CARS, NEAR TRING RAILROAD STATION



THE GRAND UNION CANAL, TRING







## The Oldest Road 5

Tring to Ivinghoe Beacon













ALDBURY NOWERS NATURE RESERVE











## Sniff out...

... scented wild herbs like marjoram and thyme on a warm, sunny day.









## Aldbury Nowers Nature Reserve Chalk grassland wildlife

Many species rely on chalk grassland to survive. It is a rare and vulnerable habitat which needs careful management by grazing and regular scrub clearance by volunteers. Please help us look after this special place by keeping to paths, keeping clear of livestock and shutting gates, keeping dogs on leads & taking any litter with you.



Whitethroat - these summer visiting warblers love warm,



eers.
eping
gates,
u.

love warm,
plenty of
ng for