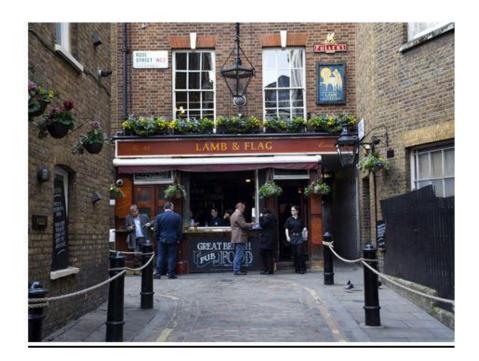

The food at pubs is surprisingly tasty, and consists of the best British specialties—such items as "Scotch eggs" (a hard-boiled egg surrounded by ham and veal, and enclosed in a dough crust), or veal pie (a cutaway chunk of bread, with a hardboiled egg and veal inside it), or meat "salad" (roast beef with a touch of greens, tomatoes and cole slaw), and all accompanied by a pint of beer (mild or bitter or 'half-n-half'). None of these items should run to more than 3 shillings at a pub, and an entire pub lunch shouldn't exceed 5 or 6 shillings. If you'll eat standing up (the sit-down meals in a pub are always more expensive), and are prepared to gain your acceptance in the pub by being quiet and unobtrusive, you'll partake of a wonderful English experience, and you'll have some of the best meals available in London. Where are the pubs? They're everywhere—and they carry quaint names like "The Lamb & Flag," or "The King's Head," or "The Museum Tavern," the latter being opposite the British Museum and one of the best in town (lunch only, however, from noon to 2:30). Some pubs tip you off to the existence of their hot plates by displaying cryptic references to "hot pork and platter dishes," as does The Salisbury Buffet, a pub on St. Martin's Lane, corner of St. Martin's Court, in the heart of the theatre district.