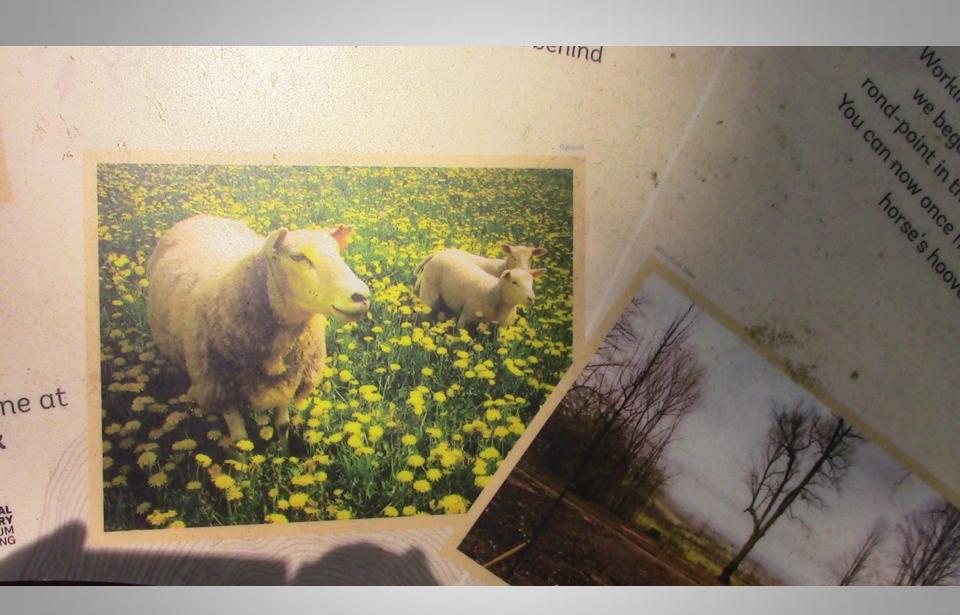

d Walk, where grassland butterflies and other insects are abundant in summer.

Alternatively, take the Parkland Walk to the left and look out for the wide variety of chalk-laving grasses and wildflowers to be found here in abundance in the spring and summer, including cowslips, lady's bedstraw and yellow rattle.





ROTHSCHILD MANSION, TRING PARK



Tring Park Mansion

#### Lionel de Rothschild



#### Member of Parliament for the City of London

In office 1869 – 1874

#### Member of Parliament for the City of London

In office 1847 – 1868

#### Personal details

Born 22 November 1808

London, England

Died 3 June 1879 (aged 70)

London, England

Resting Willesden Jewish Cemetery,

place Brent, London

Political Liberal

party

Spouse(s) Charlotte von Rothschild

(m. 1836)



















Working with advice from the Hertfordshire Gardens Trust, we began clearance of the scrub and trees around this rond-point in the winter of 2012 and the effect was immediate. You can now once more enjoy the view and imagine the sound of horse's hooves approaching along the route.







Summerhouse, now in Tring Park















COMMUTERS' CARS, NEAR TRING RAILROAD STATION



THE GRAND UNION CANAL, TRING







## The Oldest Road 5

Tring to Ivinghoe Beacon













ALDBURY NOWERS NATURE RESERVE











## Sniff out...

... scented wild herbs like marjoram and thyme on a warm, sunny day.









## Aldbury Nowers Nature Reserve Chalk grassland wildlife

Many species rely on chalk grassland to survive. It is a rare and vulnerable habitat which needs careful management by graz