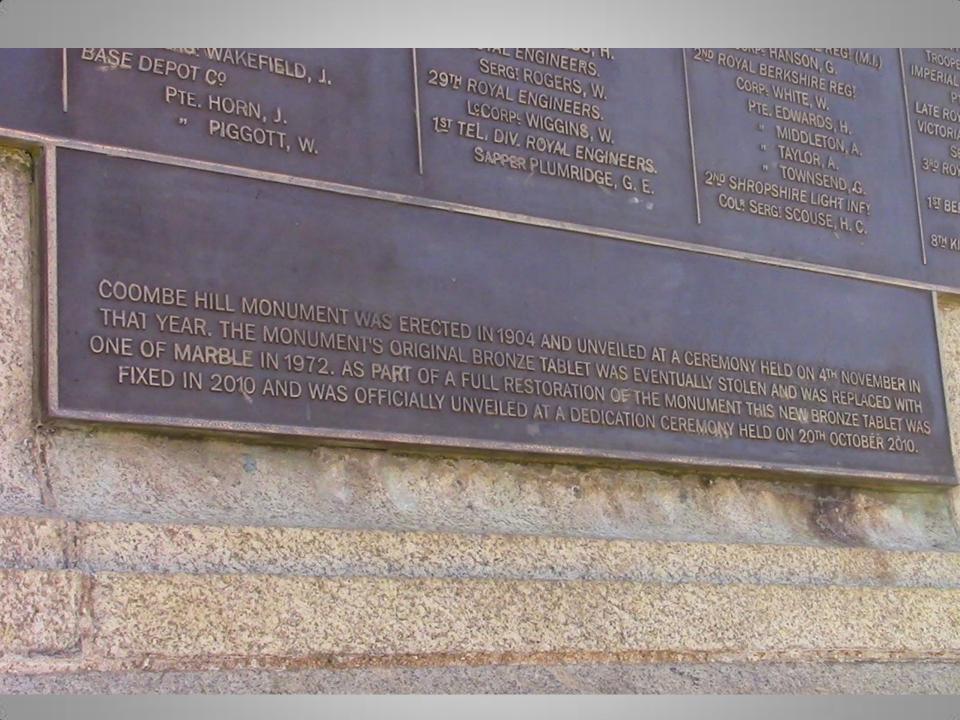

r rich wild flowers. The grassland is also home to glow-worms and the Roman snail, one of the largest European snails.

Along the woodland edge listen out for the yaffle of green woodpeckers as they fly between the yellow meadow ant nests, which they are raiding. The lower slopes are also home to a large number of juniper bushes, a species which has been declining for at least 50 years. In amongst the trees you may discover white helleborines and the bird's-nest orchid, so named because of its mass of peculiar, short, thick roots said to resemble a bird's nest.





















**Checquers from the Ridgeway Path** 



**Checquers from the Ridgeway Path** 













**VIEW FROM COOMBE HILL** 



VIEW FROM COOMBE HILL



**VIEW FROM COOMBE HILL** 





BOER WAR MONUMENT, COOMBE HILL













## The Oldest Road 5

Wendover to Tring



WENDOVER



**WENDOVER** 







WENDOVER MEMORIAL COMMUNITY ORCHARD



This ore bart of 50 trees, two of which are planted in the adjacent, riampeden Meadow, was planted in 2014, marking one accorded years since the outbreak of the First World War on 65 july 1914. The Parish of Wendover lost 59 brave mendoring the four years of fighting. The names are inscribed to the Wendover War Memorial in the High Street and in a Mark Charlot — both only a short walk from this successful we hope that on visiting the Wendover Memorial. Grant parish y Orchard you will reflect on the sacrifice on the sacrifice on the sacrifice on the sacrifice.



#### Biodiversity Hot Spot

Orchards and meadows are well.known as hotspots of biodiversity. They often