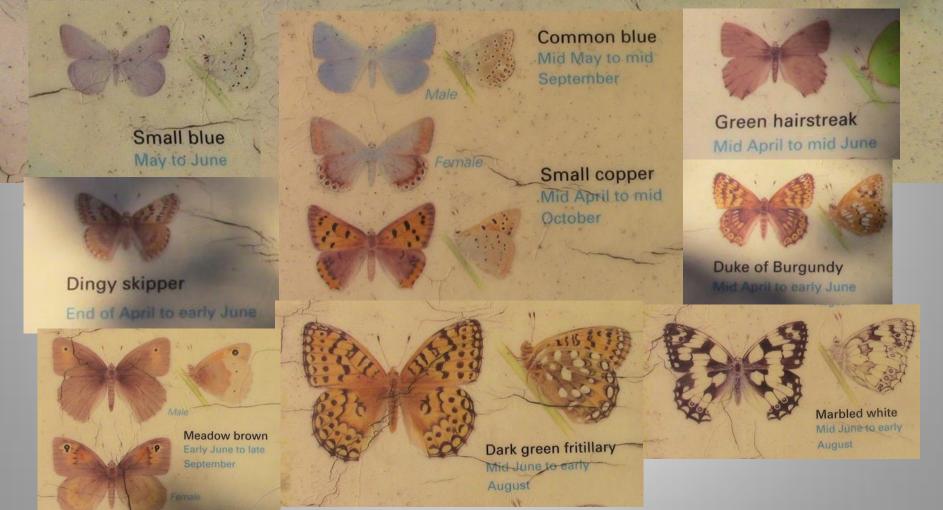

common lizards basking on logs or on fence posts, particularly in the southern area of the reserve. They can be seen from March through to October depending on how warm it is. Common lizards hibernate during the cold winter months.

Long tailed tits

Long tailed tits

are regularly seen on

the reserve and often

nest in bramble patches

and small bushes.

In winter you may

see an old nest,

beautifully constructed

out of lichen, moss

and spider's webs

amongst the bare

branches.





All illustrations by A







## Guide to butterflies

Aldbury Nowers is one of the best sites in the ountry to see butterflies, together with a wide inge of chalk grassland flowers.

Apart from the Duke of Burgundy all the butterflies shown here can be seen at Ald Nowers, though some are rare and secre





































These hills are covered with chalk grassland and Hawthorn scrub which supports wildlife, including rare plants and butterflies.

grazed

lvinghoe te of a Iron Age.

These habitats were created many years ago by grazing animals.
The National Trust uses sheep and cattle belonging to local formers to maintain the grassland.

Please keep dogs under strict control and on a lead if near livestock. However, if chased by cattle, it is safer to let go of





















































## Stopping by Woods on a Snowy Evening

Whose woods these are I think I know.
His house is in the village though;
He will not see me stopping here
To watch his woods fill up with snow.



My little horse must think it queer
To stop without a farmhouse near
Bet