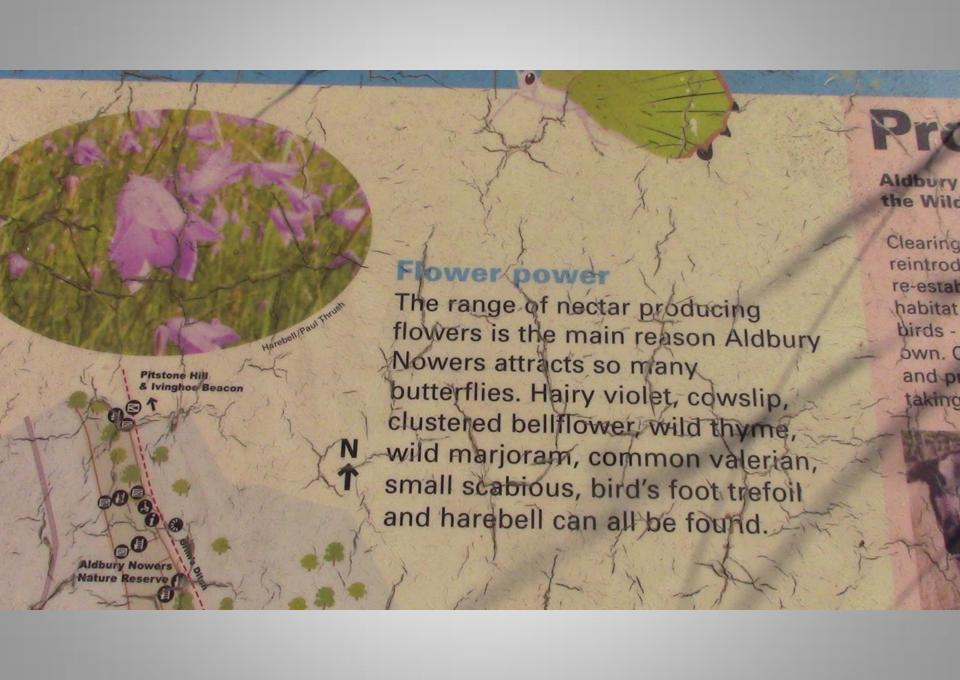

ndon

In office 1847 – 1868

#### Personal details

Born 22 November 1808

London, England

Died 3 June 1879 (aged 70)

London, England

Resting Willesden Jewish Cemetery,

place Brent, London

Political Liberal

party

Spouse(s) Charlotte von Rothschild

(m. 1836)



















Working with advice from the Hertfordshire Gardens Trust, we began clearance of the scrub and trees around this rond-point in the winter of 2012 and the effect was immediate. You can now once more enjoy the view and imagine the sound of horse's hooves approaching along the route.







Summerhouse, now in Tring Park















COMMUTERS' CARS, NEAR TRING RAILROAD STATION



THE GRAND UNION CANAL, TRING







## The Oldest Road 5

Tring to Ivinghoe Beacon













ALDBURY NOWERS NATURE RESERVE











## Sniff out...

... scented wild herbs like marjoram and thyme on a warm, sunny day.









## Aldbury Nowers Nature Reserve Chalk grassland wildlife

Many species rely on chalk grassland to survive. It is a rare and vulnerable habitat which needs careful management by grazing and regular scrub clearance by volunteers. Please help us look after this special place by keeping to paths, keeping clear of livestock and shutting gates, keeping dogs on leads & taking any litter with you.



Whitethroat - these summer visiting warblers love warm,



eers.
eping
gates,
u.

love warm,
plenty of
ng for them
large
ble and
splay flight
ne flies
then back



Grasshopper - the areas of longer grass at Aldbury Nowers support large numbers of grasshoppers, such as the green and striped winged grassh