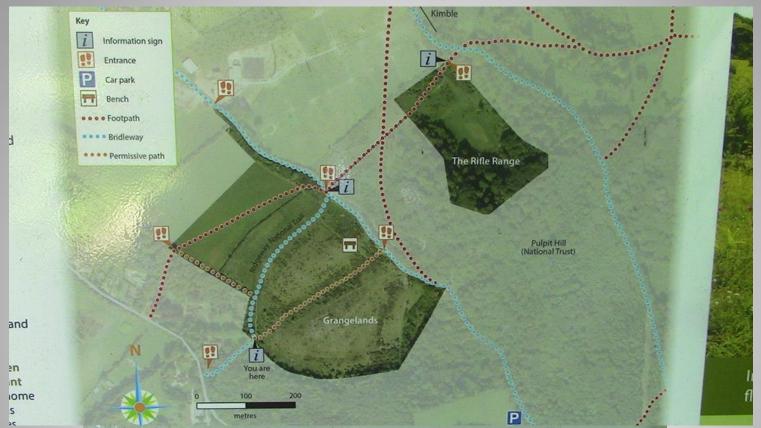

slopes are also home to a large number of juniper bushes, a species which has been declining for at least 50 years. In amongst the trees you may discover white helleborines and the bird's-nest orchid, so named because of its mass of peculiar, short, thick roots said to resemble a bird's nest.















## How we manage this site for wildlife

- We use hardy breeds of sheep and cattle to graze the chalk grassland to remove the year's growth of vegetation and stop coarse grasses from taking over
- With help from a team of dedicated volunteers from the Chiltern Society we cut the scrub and coppice trees to prevent them encroaching on the chalk grassland
- If you'd like to get involved with practical conservation tasks here or at other BBOWT nature reserves visit bbowt.org.uk/volunteer



The lower slopes of this ancient, flower-rich grassland were ploughed up during World War II when there were food shortages and more land was needed to grow crops. But the thin soils caused an almost complete crop failure and cultivation was abandoned. Over time they have become recolonised by many interesting plants and butterflies.

The Rifle Range, now rich in orchids, was used as a practice range from the 1940s to the early 1970s by the British Armed Forces, for an officer training centre and Home Guard post.

Forces, for an officer training centre and Home Guard post.

Summer is the time to see an impressive display of orchids across the site. Pyramidal, fragrant, common spotted and bee orchids are all found here. Sit a while on the hill, enjoy the wonderful views, and breathe deepl