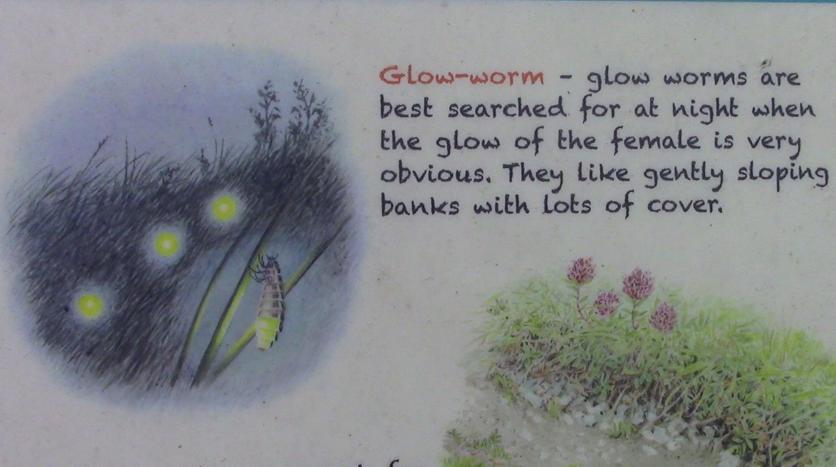

yme on a warm, sunny day.









## Aldbury Nowers Nature Reserve Chalk grassland wildlife

Many species rely on chalk grassland to survive. It is a rare and vulnerable habitat which needs careful management by grazing and regular scrub clearance by volunteers. Please help us look after this special place by keeping to paths, keeping clear of livestock and shutting gates, keeping dogs on leads & taking any litter with you.



Whitethroat - these summer visiting warblers love warm,



eers.
eping
gates,
u.

love warm,
plenty of
ng for them
large
ble and
splay flight
ne flies
then back



Grasshopper - the areas of longer grass at Aldbury Nowers support large numbers of grasshoppers, such as the green and striped winged grasshopper. Walk through a patch of grass and it will be alive with





sshopper. Walk through ad it will be alive with mmer months.

Long tailed tits

are regularly seen on the reserve and often nest in bramble patches and small bushes.

In winter you may see an old nest, beautifully constructed out of lichen, moss and spider's webs amongst the bare branches.

Join
us today!
To help create
an environment
rich in wildlife
for everyone
Call 01727

858901



Common lizard - Look for common lizards basking on logs or on fence posts, particularly in the southern area of the reserve. They can be seen from March through to October depending on how warm it is. Common lizards hibernate during the cold winter months.

Long tailed tits

Long tailed tits

are regularly seen on

the reserve and often

nest in bramble patches

and small bushes.

In winter you may

see