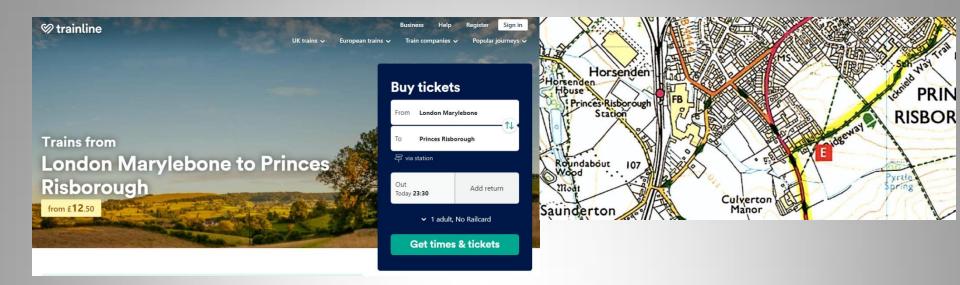

are I think I know.
His house is in the village though;
He will not see me stopping here
To watch his woods fill up with snow.



My little horse must think it queer
To stop without a farmhouse near
Between the woods and frozen lake
The darkest evening of the year.

He gives his harness bells a shake To ask if there is some mistake. The only other sound's the sweep Of easy wind and downy flake.

The woods are lovely, dark and deep, But I have promises to keep, And miles to go before I sleep, And miles to go before I sleep.

By Robert Frost

RHYMES ON THE RIDGEWAY



cher Hike

; )

1995

**The Copper Bucket Hike** 

( 7 miles )

September 1995





A copper bucket collector on the Ridgeway



train station



Little Boy

lesbury

Wendover

Watlington Hill Road to Wendover

train station



## 1 Pound sterling = 1.35 United States Dollar

Train stations are shown as red dots.





Chequers, near Wendover in Buckinghamshire, England, the country house of the Prime Minister of the United Kingdom.





Chequers from the Ridgeway with Coombe Hill behind it



**Checquers from the Ridgeway Path** 







A111150

Contours are given in metres The vertical interval is 5m