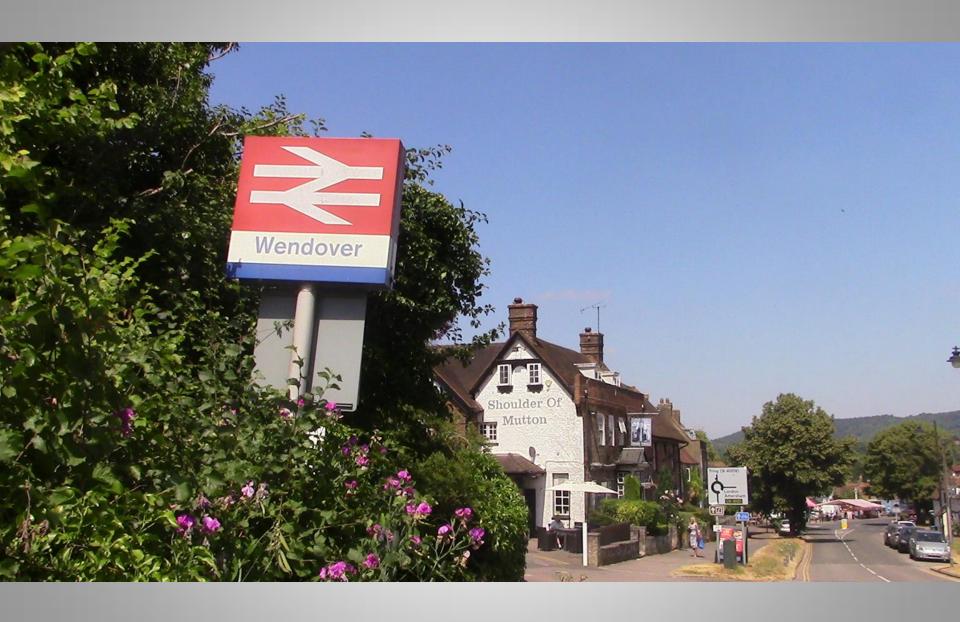

d flowers. The grassland is also home to glow-worms and the Roman snail, one of the largest European snails.

Along the woodland edge listen out for the yaffle of green woodpeckers as they fly between the yellow meadow ant nests, which they are raiding. The lower slopes are also home to a large number of juniper bushes, a species which has been declining for at least 50 years. In amongst the trees you may discover white helleborines and the bird's-nest orchid, so named because of its mass of peculiar, short, thick roots said to resemble a bird's nest.





















**Checquers from the Ridgeway Path** 



**Checquers from the Ridgeway Path** 













**VIEW FROM COOMBE HILL** 



VIEW FROM COOMBE HILL



**VIEW FROM COOMBE HILL** 





BOER WAR MONUMENT, COOMBE HILL













## The Oldest Road 5

Wendover to Tring



WENDOVER



**WENDOVER** 







WENDOVER MEMORIAL COMMUNITY ORCHARD



This ore bart of 50 trees, two of which are planted in the adjacent, riampeden Meadow, was planted in 2014, marking one accorded years since the outbreak of the First World War on 65 july 1914. The Parish of Wendover lost 59 brave mendoring the four years of fighting. The names are inscribed to the Wendover War Memorial in the High Street and in a Mark Charlot — both only a short walk from this successful we hope that on visiting the Wendover Memorial. Grant parish y Orchard you will reflect on the sacrifice on the sacrifice on the sacrifice on the sacrifice.



#### Biodiversity Hot Spot

Orchards and meadows are well.known as hotspots of biodiversity. They often contain a