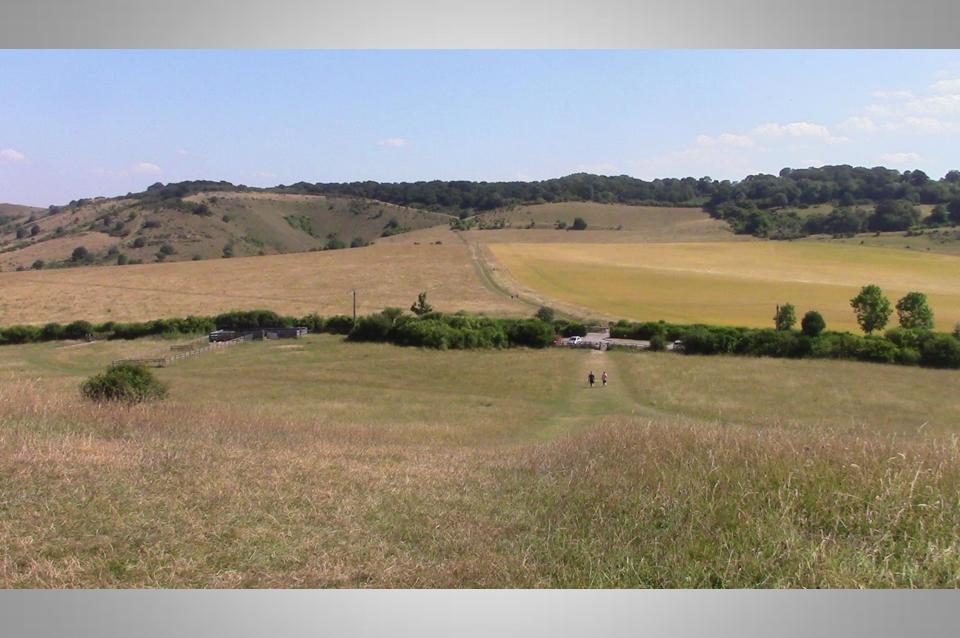

n logs or on fence posts, particularly in the southern area of the reserve. They can be seen from March through to October depending on how warm it is. Common lizards hibernate during the cold winter months.

Long tailed tits

Long tailed tits

are regularly seen on

the reserve and often

nest in bramble patches

and small bushes.

In winter you may

see an old nest,

beautifully constructed

out of lichen, moss

and spider's webs

amongst the bare

branches.





All illustrations by A







## Guide to butterflies

Aldbury Nowers is one of the best sites in the ountry to see butterflies, together with a wide inge of chalk grassland flowers.

Apart from the Duke of Burgundy all the butterflies shown here can be seen at Ald Nowers, though some are rare and secre





































These hills are covered with chalk grassland and Hawthorn scrub which supports wildlife, including rare plants and butterflies.

grazed

lvinghoe te of a Iron Age.

These habitats were created many years ago by grazing animals.
The National Trust uses sheep and cattle belonging to local formers to maintain the grassland.

Please keep dogs under strict control and on a lead if near livestock. However, if chased by cattle, it is safer to let go of





















































## Stopping by Woods on a Snowy Evening

Whose woods these are I think I know.
His house is in the village though;
He will not see me stopping here
To watch his woods fill up with snow.



My little horse must think it queer
To stop without a farmhouse near
Between the woods and froze