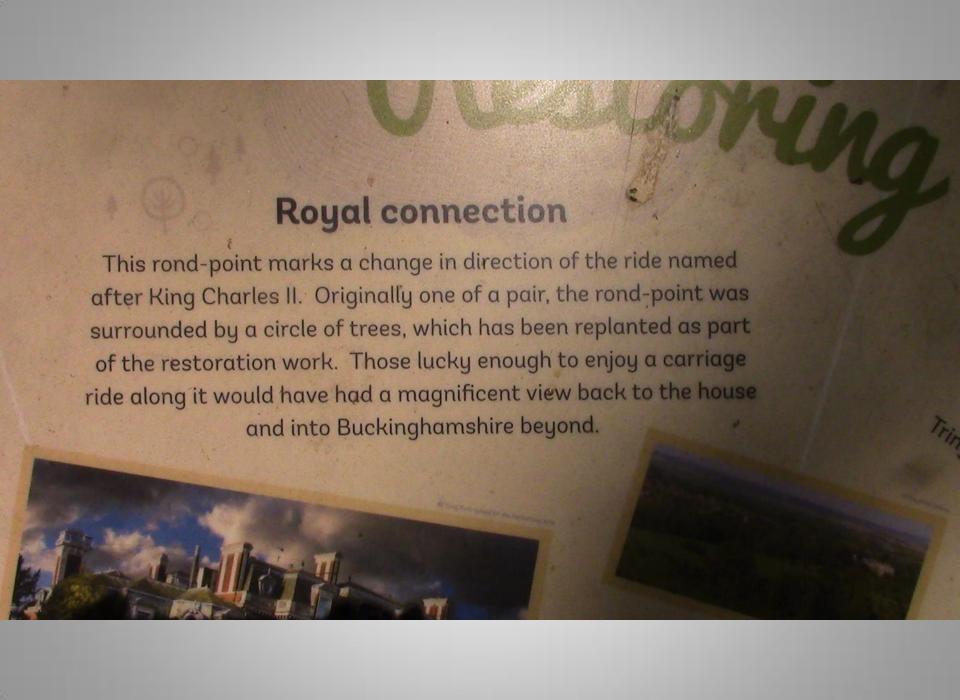

kland Walk, where grassland butterflies and other insects are abundant in summer.

Alternatively, take the Parkland Walk to the left and look out for the wide variety of chalk-laving grasses and wildflowers to be found here in abundance in the spring and summer, including cowslips, lady's bedstraw and yellow rattle.





ROTHSCHILD MANSION, TRING PARK



Tring Park Mansion

#### Lionel de Rothschild



#### Member of Parliament for the City of London

In office 1869 – 1874

#### Member of Parliament for the City of London

In office 1847 – 1868

#### Personal details

Born 22 November 1808

London, England

Died 3 June 1879 (aged 70)

London, England

Resting Willesden Jewish Cemetery,

place Brent, London

Political Liberal

party

Spouse(s) Charlotte von Rothschild

(m. 1836)



















Working with advice from the Hertfordshire Gardens Trust, we began clearance of the scrub and trees around this rond-point in the winter of 2012 and the effect was immediate. You can now once more enjoy the view and imagine the sound of horse's hooves approaching along the route.







Summerhouse, now in Tring Park















COMMUTERS' CARS, NEAR TRING RAILROAD STATION



THE GRAND UNION CANAL, TRING







## The Oldest Road 5

Tring to Ivinghoe Beacon













ALDBURY NOWERS NATURE RESERVE











## Sniff out...

... scented wild herbs like marjoram and thyme on a warm, sunny day.









## Aldbury Nowers Nature Reserve Chalk grassland wildlife

Many species rely on chalk grassland to survive. It is a rare and vulnerable habitat which needs careful management by