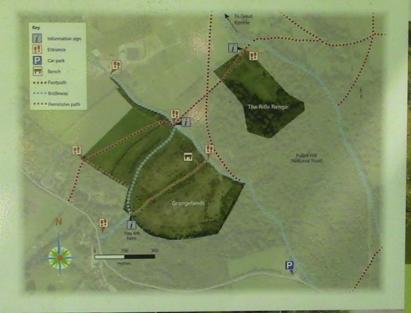

deeply to take in the pungent scents of wild thyme and marjoram.

The warm sunny chalk grassland slopes are ideal for butterflies including the silver-spotted skipper, chalkbill blue and green hairstreak, which feed off the nectar rich wild flowers. The grassland is also home to glow-worms and the Roman snall, one of the largest European snalls.

Along the woodland edge fisten out for the yaffle of green. woodpeckers as they fly between the yellow mesdow and nests, which they are raiding. The lower slopes are also home to a large number of juniper bushes, a species which has been declining for at least 50 years. In amongst the trees you may discover white helleborines and the bird's-nest orchid, so named because of its mass of peculiar, short, thick roots said to resemble a bird's nest.















## How we manage this site for wildlife

- We use hardy breeds of sheep and cattle to graze the chalk grassland to remove the year's growth of vegetation and stop coarse grasses from taking over
- With help from a team of dedicated volunteers from the Chiltern Society we cut the scrub and coppice trees to prevent them encroaching on the chalk grassland
- If you'd like to get involved with practical conservation tasks here or at other BBOWT nature reserves visit bbowt.org.uk/volunteer



The lower slopes of this ancient, flower-rich grassland were ploughed up during World War II when there were food shortages and more land was needed to grow crops. But the thin soils caused an almost complete crop failure and cultivation was abandoned. Over time they have become recolonised by