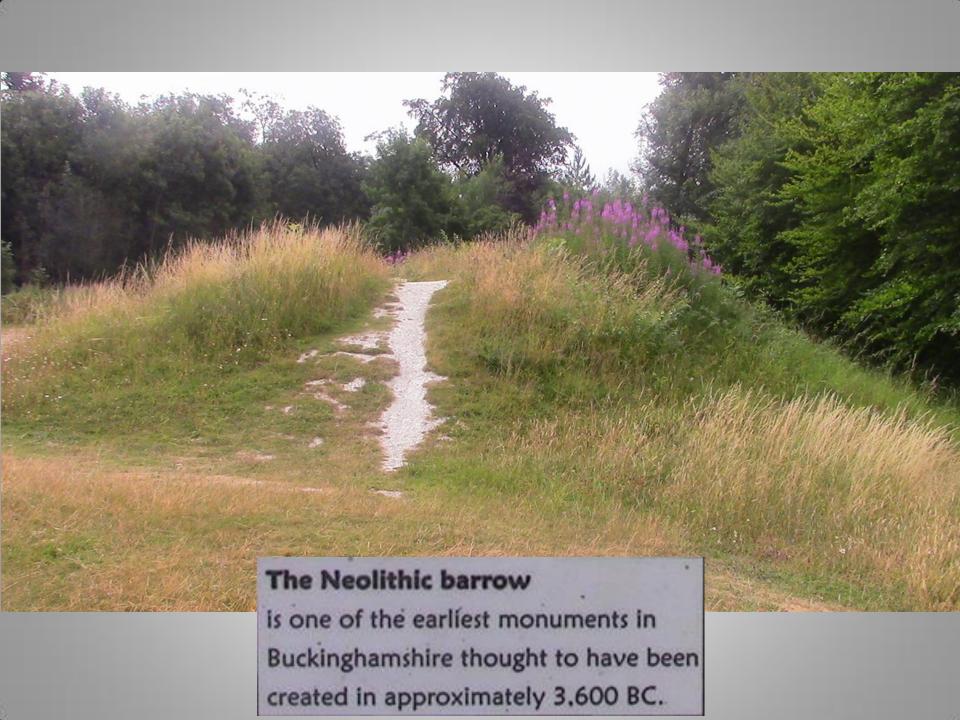

or



glow worms



...flowering plants



..butterflies



...and protected mammals

# what to look for..

birds con trefoil

# .. in Spring

Dog's Mercury

Woodruff (pictured)

Cow Parsley

Cowslips

and

Hazel .

Catkins



## .. in Summer

St. John's Wort

Knapweed

Scabious (pictured)

Buttercups

Birds-foot

Trefoil

and

Black

Medick



Wayfaring Tree

Travellers Joy

Blackthorn (pictured)

Elder

and

Fungi







The ancient **Black Hedge**, a Saxon estate boundary, forms a section of the southern reserve boundary.

A charter from 903AD describing this land is the oldest surviving boundary document in England.











STATE CHURCH PHINCES RISPORDING Didcot Power Station 32.9 km, 20.4 m - Wittenham Clumps 27.5 km, 17.1 m = Bledlow Cop 5.4 km, 3.4 m 6.2 m































## Welcome to Grangelands & The Rifle Range



## Beautiful chalk grassland and woodland, nestling among the rolling Chiltern Hills

The lower slopes of this ancient, flower-rich grassland were ploughed up during World War II when there were food shortages and more land was needed to grow crops. But the thin soils caused an almost complete crop failure and cultivation was abandoned. Over time they have become recolonised by many interesting plants and butterflies.

The Rifle Range, now rich in orchids, was used as a practice range from the 1940s to the early 1970s by the British Armed Forces, for an officer training centre and Home Guard post.

Summer is the time to see an impressive display of orchids across the site. Pyramidal, fragrant, common spotted and bee orchids are all fou