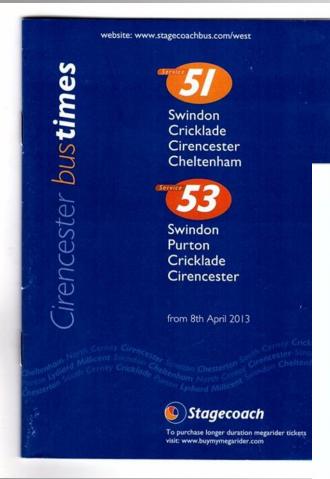

# Buses:

53

|                                                                                                                |              |       |      |       |         | _      |        |      |       |       |      |      |      |      |         |
|----------------------------------------------------------------------------------------------------------------|--------------|-------|------|-------|---------|--------|--------|------|-------|-------|------|------|------|------|---------|
| MONDAYS TO FRIDAYS except Publi                                                                                | k Holid      | ays   |      |       |         |        |        |      |       |       |      |      |      |      |         |
| Accessed the second |              |       |      |       |         |        |        | NSc  | Sc    | Sc    | NSc  | 0.00 | NSc  | Sc   | 27779-1 |
| Swindon, Bus Station, bay 16                                                                                   | 0715a        |       | 0845 | 0945  | 1045    | 1145   | 1245   | 1345 | 1345  | 1445  | 1445 | 1545 | 1645 | 1645 | 1745    |
| Penhill, Grafton Road                                                                                          | 0725         |       | -    | - 100 | -       | -      | -      | -    | -     | -     | _    | -    | -    | _    | -       |
| Great Western Outlet Village                                                                                   | -            |       | 0850 | 0950  | 1050    | 1150   | 1250   | 1350 | 1350  | 1450  | 1450 | 1550 | 1650 | 1650 | 1750    |
| Link Centre, stop E                                                                                            | -            |       | 0856 | 0956  | 1056    | 1156   | 1256   | 1356 | 1356  | 1456  | 1456 | 1556 | 1656 | 1656 | 1756    |
| Lydiard Millicent, The Street                                                                                  | -            |       | 0904 | 1004  | 1104    | 1204   | 1304   | 1404 | 1404  | 1504  | 1504 | 1604 | 1704 | 1704 | 1804    |
| Purton, Bradon Forest School                                                                                   | -            |       | -    |       |         |        | -      | -    | -     | -     |      | -    | -    | 1713 | 1001    |
| Purton, High St, War Memorial                                                                                  | The state of |       | 0911 | 1011  | 1111    | 1211   | 1311   | 1411 | 1411  | 1511  | 1511 | 1611 | 1711 | 1715 | 1811    |
| Cricklade, High St/Roundabout                                                                                  | 0737         |       | 0921 | 1021  | 1121    | 1221   | 1321   | 1421 | 1421  | 1521  | 1521 | 1621 | 1721 | 1725 | 1821    |
| A419, South Cerney Barracks                                                                                    | 0745         |       | 0929 | 1029  | 1129    | 1229   | 1329   | 1429 | 1429  | 1529  | 1529 | 1629 | 1729 | 1733 | 1829    |
| Chesterton Lane, Shops                                                                                         | -            |       | -    | -     | -       | -      | -      | -    | -     | 1533f |      | -    | -    |      | 1023    |
| Deer Park School                                                                                               |              |       | U.S. | -     |         |        | 5.00   | -    |       | 1540  |      |      |      | -    | 1040-   |
| A429, Cirencester Hospital                                                                                     | 0749         |       | 0933 | 1033  | 1133    | 1233   | 1333   | 1433 | 1433  |       | 1533 | 1633 | 1733 | 1737 | 1833    |
| Cranham's Lane, Kemble Drive                                                                                   | 0752         |       | 0937 | 1037  | 1137    | 1237   | 1337   | 1437 | 1437  | -     | 1537 | 1637 | 1737 | 1741 | 1837    |
| Chesterton Lane, Shops                                                                                         | 0757         |       | 0943 | 1043  | 1143    | 1243   | 1343   | 1443 | 1443  | -     | 1543 | 1643 | 1743 | 1747 | 1843    |
| Cirencester, Mkt. Place, Church arr                                                                            | 0803         |       | 0950 | 1050  | 1150    | 1250   | 1350   | 1450 | 1450  | 1547  | 1550 | 1650 | 1750 | 1753 | 1850    |
| Cirencester, Mkt. Place, Church dep                                                                            | 0807         |       | 0953 | 1053  | 1153    | 1253   | 1353   | 1453 | 1453  | 1553  | 1553 | 1653 | 1753 | 1753 | 1853    |
| Stratton Heights                                                                                               | 0814         | 0900c | 1000 | 1100  | 1200    | 1300   | 1400   | 1500 | 1500  | 1600  | 1600 | 1700 | 1800 | 1800 | 1900    |
| Stratton, Overhill Road                                                                                        | 0817         | 0903  | 1003 | 1103  | 1203    | 1303   | 1403   | 1503 | 1503  | 1603  | 1603 | 1703 | 1803 | 1803 | 1903    |
| Bowling Green Road                                                                                             | b            | 0907  | 1007 | 1107  | 1207    | 1307   | 1407   | 1507 | 1507d | 1607d | 1607 | 1707 | 1807 | 1807 | 1907    |
| Kingshill School grounds                                                                                       | _            | -     |      | -     | -       | -      | -      | 1241 | 1520  | 1615  | 1007 | 1707 | 1007 | 1007 | 1907    |
| Cirencester, Mkt. Place Church                                                                                 | 0822         | 0913  | 1013 | 1113  | 1213    | 1313   | 1413   | 1513 | 1526  | 1620  | 1613 | 1713 | 1813 | 1813 | 1913    |
| and a second second as loss of the                                                                             |              |       |      |       | 100 100 | 177.50 | 1.41.0 | 1010 | 1320  | 1020  | 1017 | 1113 | 1013 | 1013 | 1213    |

NSc School holidays only

- Sc School terms only
- a From Swindon to Cricklade via Service 51 route
- b Direct Abbey Way to Spitalgate Lane

- Starts from Stratton Post Office dep 0858
- d Via Grove Lane, Kingshill School, London Road to Market Place (Corn Hall then Church)
- Time at Chesterton Lane outside shops (westbound) then via Deer Park School, A419, Hammond Way