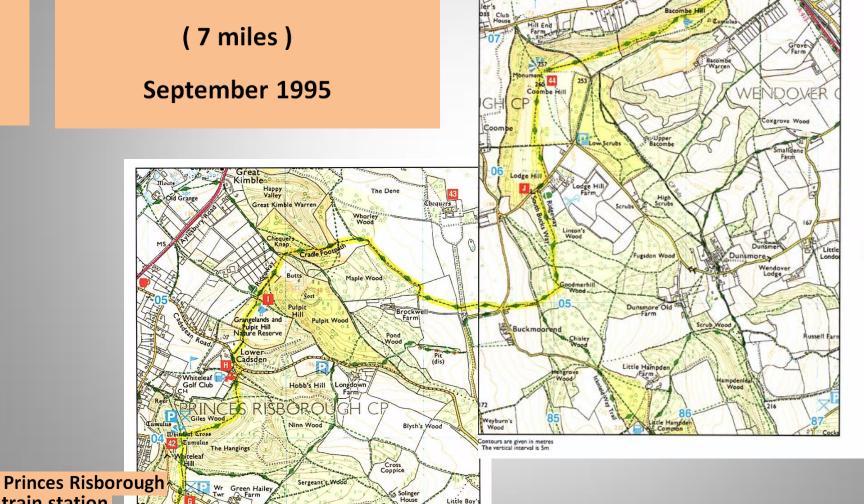

## Stopping by Woods on a Snowy Evening

Whose woods these are I think I know.
His house is in the village though;
He will not see me stopping here
To watch his woods fill up with snow.



My little horse must think it queer
To stop without a farmhouse near
Between the woods and frozen lake
The darkest evening of the year.

He gives his harness bells a shake To ask if there is some mistake. The only other sound's the sweep Of easy wind and downy flake.

The woods are lovely, dark and deep, But I have promises to keep, And miles to go before I sleep, And miles to go before I sleep.

By Robert Frost

RHYMES ON THE RIDGEWAY



cher Hike

; )

1995

**The Copper Bucket Hike** 

( 7 miles )

September 1995





A copper bucket collector on the Ridgeway



train station



Little Boy

lesbury

Wendover

Watlington Hill Road to Wendover

train station



## 1 Pound sterling = 1.35 United States Dollar

Train stations are shown as red dots.





Chequers, near Wendover in Buckinghamshire, England, the country house of the Prime Minister of the United Kingdom.





Chequers from the Ridgeway with Coombe Hill behind it



**Checquers from the Ridgeway Path** 







A111150

Contours are given in metres The vertical interval is 5m