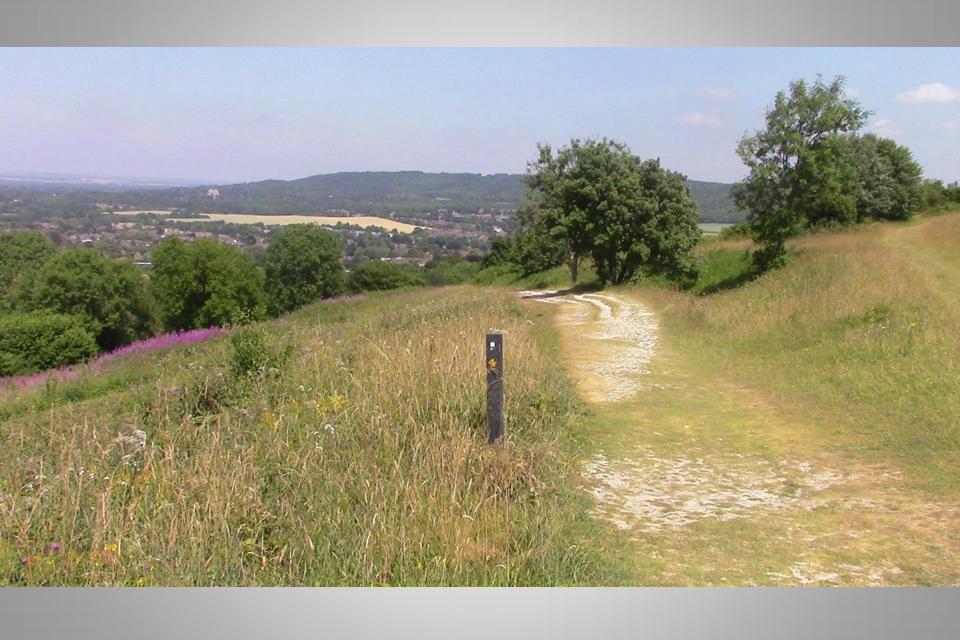

wild flowers. The grassland is also home to glow-worms and the Roman snail, one of the largest European snails.

Along the woodland edge listen out for the yaffle of green woodpeckers as they fly between the yellow meadow ant nests, which they are raiding. The lower slopes are also home to a large number of juniper bushes, a species which has been declining for at least 50 years. In amongst the trees you may discover white helleborines and the bird's-nest orchid, so named because of its mass of peculiar, short, thick roots said to resemble a bird's nest.





















**Checquers from the Ridgeway Path** 



**Checquers from the Ridgeway Path** 













**VIEW FROM COOMBE HILL** 



VIEW FROM COOMBE HILL



**VIEW FROM COOMBE HILL** 





BOER WAR MONUMENT, COOMBE HILL













## The Oldest Road 5

Wendover to Tring



WENDOVER



**WENDOVER** 







WENDOVER MEMORIAL COMMUNITY ORCHARD



This ore bart of 50 trees, two of which are planted in the adjacent, riampeden Meadow, was planted in 2014, marking one accorded years since the outbreak of the First World War on 65 july 1914. The Parish of Wendover lost 59 brave mendoring the four years of fighting. The names are inscribed to the Wendover War Memorial in the High Street and in a Mark Charlot — both only a short walk from this successful we hope that on visiting the Wendover Memorial. Grant parish y Orchard you will reflect on the sacrifice on the sacrifice on the sacrifice on the sacrifice.



#### Biodiversity Hot Spot

Orchards and meadows are well.known as hotspots of biodiversity. They often contai