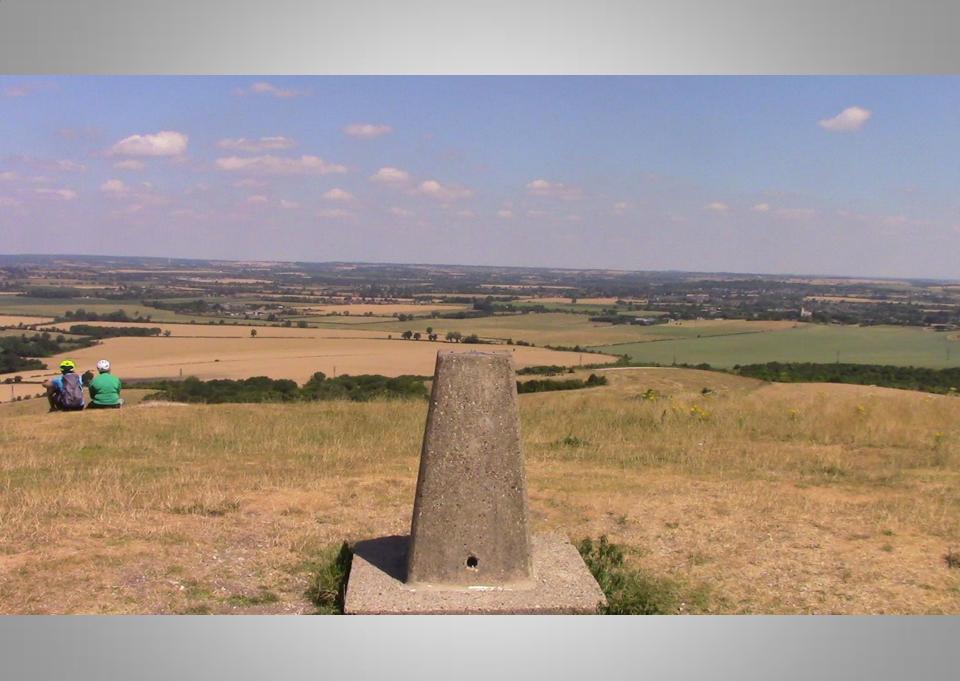

to butterflies

Aldbury Nowers is one of the best sites in the ountry to see butterflies, together with a wide inge of chalk grassland flowers.

Apart from the Duke of Burgundy all the butterflies shown here can be seen at Ald Nowers, though some are rare and secre





































These hills are covered with chalk grassland and Hawthorn scrub which supports wildlife, including rare plants and butterflies.

grazed

lvinghoe te of a Iron Age.

These habitats were created many years ago by grazing animals.
The National Trust uses sheep and cattle belonging to local formers to maintain the grassland.

Please keep dogs under strict control and on a lead if near livestock. However, if chased by cattle, it is safer to let go of





















































## Stopping by Woods on a Snowy Evening

Whose woods these are I think I know.
His house is in the village though;
He will not see me stopping here
To watch his woods fill up with snow.



My little horse must think it queer
To stop without a farmhouse near
Between the woods and frozen lake
The darkest evening of the year.

He gives his harness bells a shake To ask if there is some mistake. The only other sound's the sweep Of easy wind and downy flake.

The woods are lovely, dark and deep, But I have promises to keep, And miles to go before I sleep, And miles to go before I sleep.

By Robert Frost

RHYMES ON THE RIDGEWAY



cher Hike

; )

1995

**The Copper Bucket Hike** 

( 7 miles )

September 1995





A copper bucket collector on the Ridgeway



train station



Little Boy

lesb