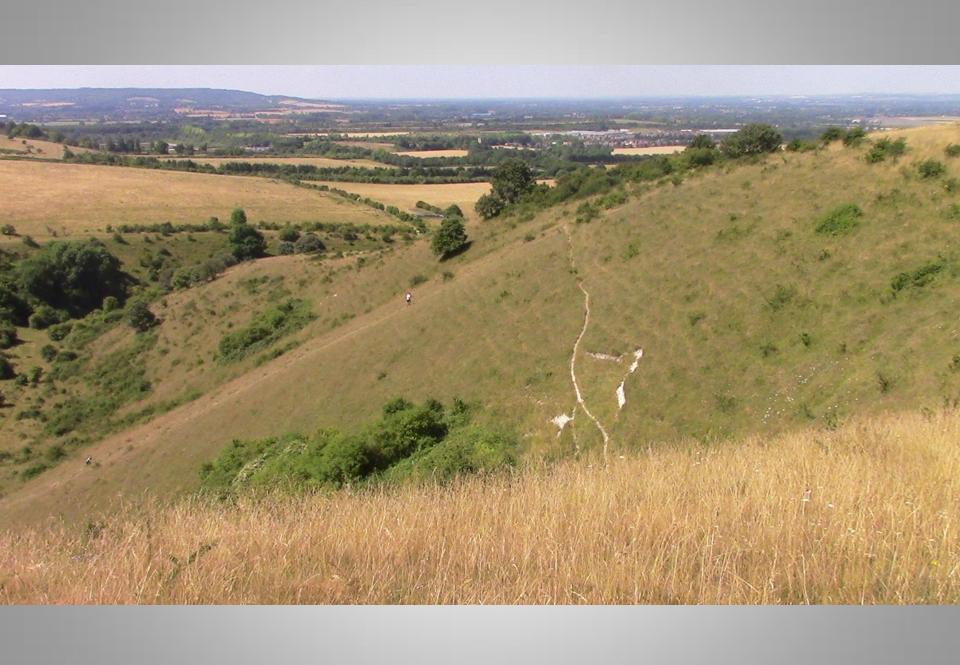

by A







## Guide to butterflies

Aldbury Nowers is one of the best sites in the ountry to see butterflies, together with a wide inge of chalk grassland flowers.

Apart from the Duke of Burgundy all the butterflies shown here can be seen at Ald Nowers, though some are rare and secre





































These hills are covered with chalk grassland and Hawthorn scrub which supports wildlife, including rare plants and butterflies.

grazed

lvinghoe te of a Iron Age.

These habitats were created many years ago by grazing animals.
The National Trust uses sheep and cattle belonging to local formers to maintain the grassland.

Please keep dogs under strict control and on a lead if near livestock. However, if chased by cattle, it is safer to let go of





















































## Stopping by Woods on a Snowy Evening

Whose woods these are I think I know.
His house is in the village though;
He will not see me stopping here
To watch his woods fill up with snow.



My little horse must think it queer
To stop without a farmhouse near
Between the woods and frozen lake
The darkest evening of the year.

He gives his harness bells a shake To ask if there is some mistake. The only other sound's the sweep Of easy wind and downy flake.

The woods are lovely, dark and deep, But I have promises to keep, And miles to go before I sleep, And miles to go before I sleep.

By Robert Frost

RHYMES ON THE RIDGEWAY



cher Hike

; )

1995

**The Copper Bucket Hike** 

( 7 miles )

September 1995





A copper bucket collector on the Ridgeway



train stati