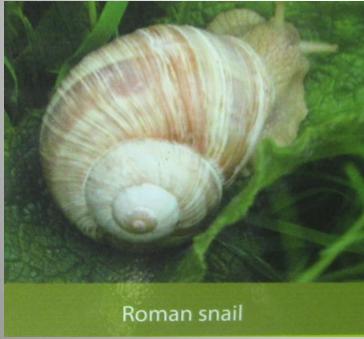

eply to take in the pungent scents of wild thyme and marjoram.

The warm sunny chalk grassland slopes are ideal for butterflies including the silver-spotted skipper, chalkhill blue and green hairstreak, which feed off the nectar rich wild flowers. The grassland is also home to glow-worms and the Roman snail, one of the largest European snails.

Along the woodland edge listen out for the yaffle of green woodpeckers as they fly between the yellow meadow ant nests, which they are raiding. The lower slopes are also home to a large number of juniper bushes, a species which has been declining for at least 50 years. In amongst the trees you may discover white helleborines and the bird's-nest orchid, so named because of its mass of peculiar, short, thick roots said to resemble a bird's nest.





















**Checquers from the Ridgeway Path** 



**Checquers from the Ridgeway Path** 













**VIEW FROM COOMBE HILL** 



VIEW FROM COOMBE HILL



**VIEW FROM COOMBE HILL** 





BOER WAR MONUMENT, COOMBE HILL













## The Oldest Road 5

Wendover to Tring



WENDOVER



**WENDOVER** 







WENDOVER MEMORIAL COMMUNITY ORCHARD



This ore bart of 50 trees, two of which are planted in the adjacent, riampeden Meadow, was planted in 2014, marking one accorded years since the outbreak of the First World War on 65 july 1914. The Parish of Wendover lost 59 brave mendoring the four years of fighting. The names are inscribed to the Wendover War Memorial in the High Street and in a Mark Charlot — both only a short walk from this successful we hope that on visiting the Wendover