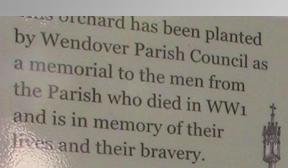

the woodland edge listen out for the yaffle of green woodpeckers as they fly between the yellow meadow ant nests, which they are raiding. The lower slopes are also home to a large number of juniper bushes, a species which has been declining for at least 50 years. In amongst the trees you may discover white helleborines and the bird's-nest orchid, so named because of its mass of peculiar, short, thick roots said to resemble a bird's nest.





















**Checquers from the Ridgeway Path** 



**Checquers from the Ridgeway Path** 













**VIEW FROM COOMBE HILL** 



VIEW FROM COOMBE HILL



**VIEW FROM COOMBE HILL** 





BOER WAR MONUMENT, COOMBE HILL













## The Oldest Road 5

Wendover to Tring



WENDOVER



**WENDOVER** 







WENDOVER MEMORIAL COMMUNITY ORCHARD



This ore bart of 50 trees, two of which are planted in the adjacent, riampeden Meadow, was planted in 2014, marking one accorded years since the outbreak of the First World War on 65 july 1914. The Parish of Wendover lost 59 brave mendoring the four years of fighting. The names are inscribed to the Wendover War Memorial in the High Street and in a Mark Charlot — both only a short walk from this successful we hope that on visiting the Wendover Memorial. Grant parish y Orchard you will reflect on the sacrifice on the sacrifice on the sacrifice on the sacrifice.



#### Biodiversity Hot Spot

Orchards and meadows are well.known as hotspots of biodiversity. They often contain a mosaic of habitat which means there is a wide range of places for animals and plants to live.



De orchard is open