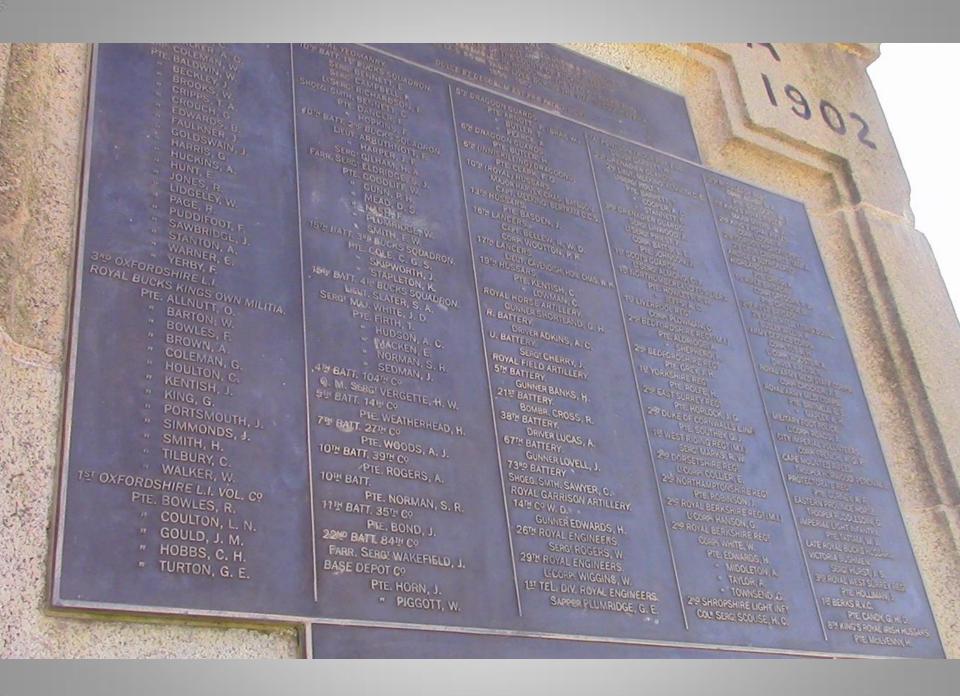

rich wild flowers. The grassland is also home to glow-worms and the Roman snail, one of the largest European snails.

Along the woodland edge listen out for the yaffle of green woodpeckers as they fly between the yellow meadow ant nests, which they are raiding. The lower slopes are also home to a large number of juniper bushes, a species which has been declining for at least 50 years. In amongst the trees you may discover white helleborines and the bird's-nest orchid, so named because of its mass of peculiar, short, thick roots said to resemble a bird's nest.





















**Checquers from the Ridgeway Path** 



**Checquers from the Ridgeway Path** 













**VIEW FROM COOMBE HILL** 



VIEW FROM COOMBE HILL



**VIEW FROM COOMBE HILL** 





BOER WAR MONUMENT, COOMBE HILL













## The Oldest Road 5

Wendover to Tring



WENDOVER



**WENDOVER** 







WENDOVER MEMORIAL COMMUNITY ORCHARD



This ore bart of 50 trees, two of which are planted in the adjacent, riampeden Meadow, was planted in 2014, marking one accorded years since the outbreak of the First World War on 65 july 1914. The Parish of Wendover lost 59 brave mendoring the four years of fighting. The names are inscribed to the Wendover War Memorial in the High Street and in a Mark Charlot — both only a short walk from this successful we hope that on visiting the Wendover Memorial. Grant parish y Orchard you will reflect on the sacrifice on the sacrifice on the sacrifice on the sacrifice.



#### Biodiversity Hot Spot

Orchards and meadows are well.known as hotspots of biodiversity. They often co