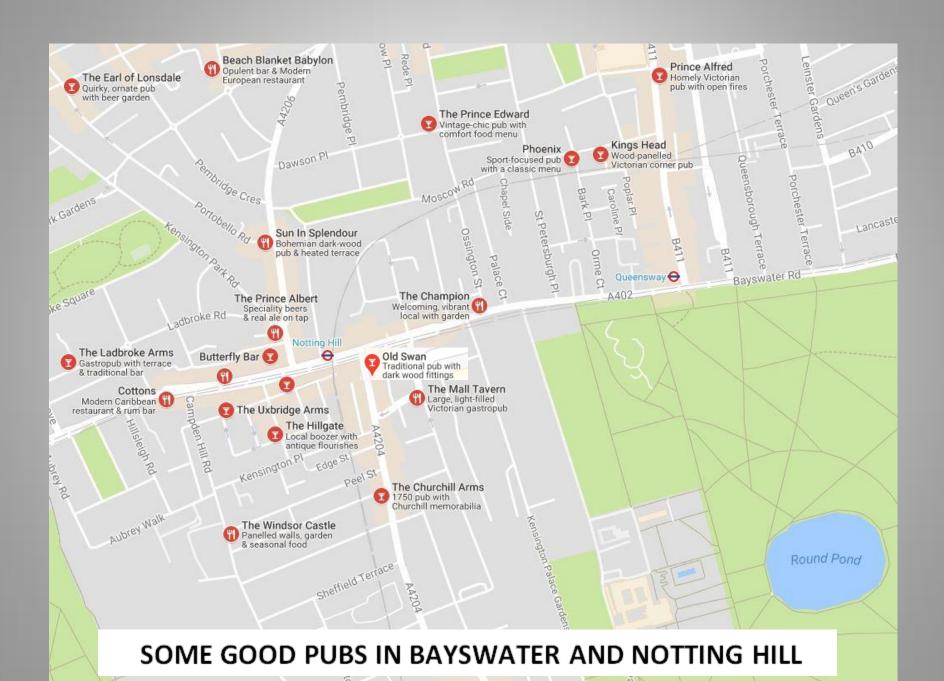

eat standing up (the sit-down meals in a pub are always more expensive), and are prepared to gain your acceptance in the pub by being quiet and unobtrusive, you'll partake of a wonderful English experience, and you'll have some of the best meals available in London. Where are the pubs? They're everywhere—and they carry quaint names like "The Lamb & Flag," or "The King's Head," or "The Museum Tavern," the latter being opposite the British Museum and one of the best in town (lunch only, however, from noon to 2:30). Some pubs tip you off to the existence of their hot plates by displaying cryptic references to "hot pork and platter dishes," as does The Salisbury Buffet, a pub on St. Martin's Lane, corner of St. Martin's Court, in the heart of the theatre district.





2007: Smoking banned!

















The Scarsdale Tavern

#### Food Menu

#### **The Scarsdale Tavern**

Please see blackboards for Today's Specials

| Home made soup with ciabatta and butter                                                                                                      | £5.95           |  |  |  |  |
|----------------------------------------------------------------------------------------------------------------------------------------------|-----------------|--|--|--|--|
| Tomato, basil, olive oil, red onion & Laverstroke buffalo mozzarella bruschetta<br>- add Italian prosciutto £2                               | £7.95           |  |  |  |  |
| Nachos - salsa or chilli - with melted cheese, guacamole and sour cream                                                                      |