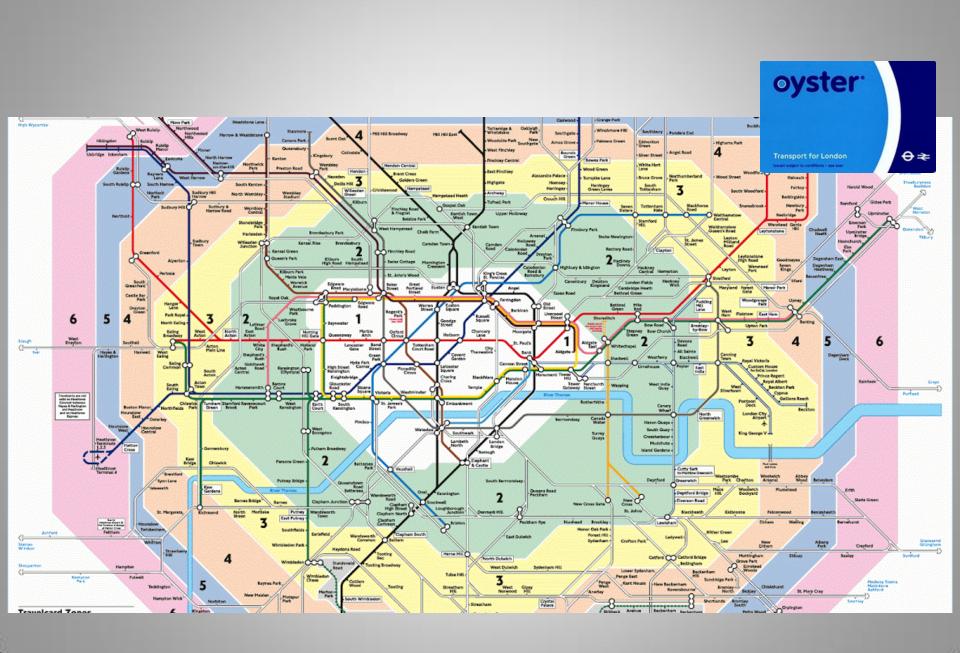

| Price | USD***2          | 09.00 |  |  |



#### **Tube map**









**Trains** 



## Major railway stations of London :





# Buses:



53

|                                                                                                                |              |       |      |       |         | _      |        |      |       |       |      |      |      |      |         |
|----------------------------------------------------------------------------------------------------------------|--------------|-------|------|-------|---------|--------|--------|------|-------|-------|------|------|------|------|---------|
| MONDAYS TO FRIDAYS except Publi                                                                                | k Holid      | ays   |      |       |         |        |        |      |       |       |      |      |      |      |