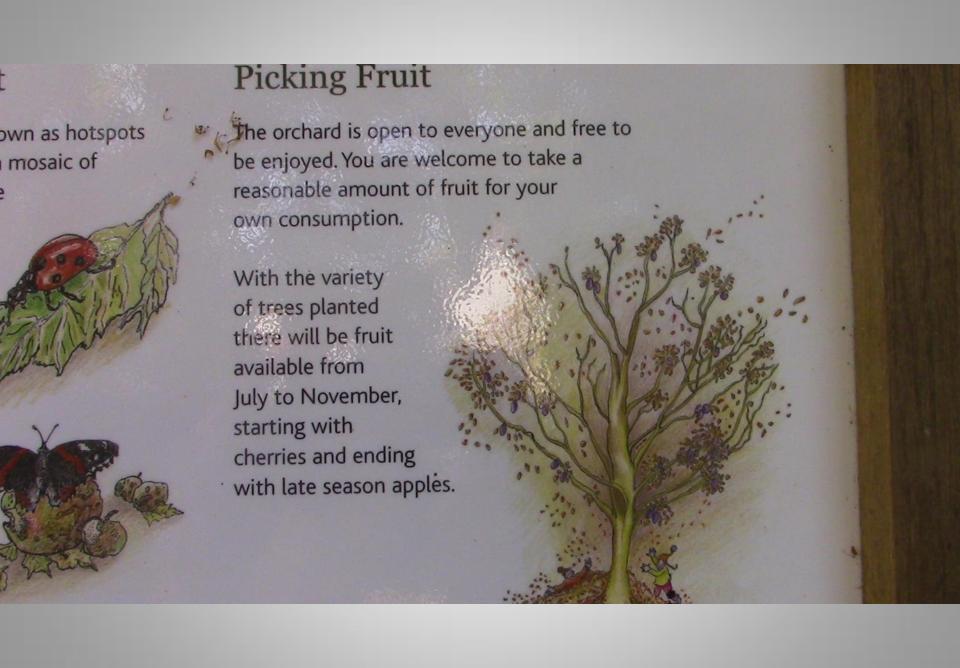

f activities from education to celebration.

Wendover Parish Council hopes that this Memorial Community Orchard becomes an important part of our local heritage.



WARNING. Some fruits are not to be eaten raw - took out for the urange rapi on the tree which show fruit that should not be eaten raw if you are in any doubt whether fruit a rips and whether it can be eaten raw please contact the Parish Council.

This project has been funded by Wendover Parish Council, which will continue to maintain both the orchard and the meadow around it. Grateful thanks also go to Aylesbury Vale Community Chest, a Community Grant Scheme run jointly by Aylesbury Vale District Council and Vale of Aylesbury Housing Trust for their contribution towards the cost of planting the orchard.



Artest by Marry Con-



## The trees and their fruit

A mix of apple, pear, cherry, plum, gage, mulberry, quince and medlar have been planted. The tree varieties include Buckinghamshire Sheep's Nose (cider apple), Bazeley (dessert apple), Long Reinette (dessert apple), Mary Morgan (dessert apple), Aylesbury Prune (dessert plum), Stewkley Red (dessert plum), Duke of Buckingham (pear), Prestwood White Heart (cherry) and Ronald's Heart (cherry) to name but a few. A full list of trees is available on the Parish Council website.



WENDOVER MEMORIAL COMMUNITY ORCHARD



# to St Mary's Church

#### Main Sunday Services

8.00am Holy Communion

1st Sunday of the month at St Mary's Church, other Sundays

at St Anne's Church

9.00am Holy Communion

10.30am Variety of services include:

Explore All Age Service Refresh Chi