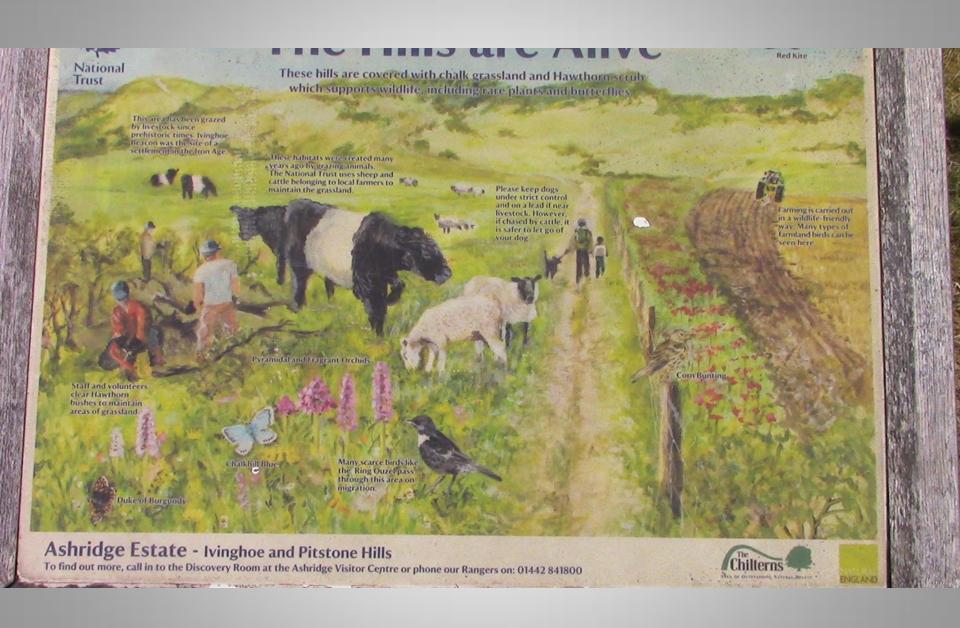

.





All illustrations by A







## Guide to butterflies

Aldbury Nowers is one of the best sites in the ountry to see butterflies, together with a wide inge of chalk grassland flowers.

Apart from the Duke of Burgundy all the butterflies shown here can be seen at Ald Nowers, though some are rare and secre





































These hills are covered with chalk grassland and Hawthorn scrub which supports wildlife, including rare plants and butterflies.

grazed

lvinghoe te of a Iron Age.

These habitats were created many years ago by grazing animals.
The National Trust uses sheep and cattle belonging to local formers to maintain the grassland.

Please keep dogs under strict control and on a lead if near livestock. However, if chased by cattle, it is safer to let go of





















































## Stopping by Woods on a Snowy Evening

Whose woods these are I think I know.
His house is in the village though;
He will not see me stopping here
To watch his woods fill up with snow.



My little horse must think it queer
To stop without a farmhouse near
Between the woods and frozen lake
The darkest evening of the year.

He gives his harness bells a shake To ask if there is some mistake. The only other sound's the sweep Of easy wind and downy flake.

The woods are lovely, dark and deep, But I have promises to keep, And miles to go before I sleep, And miles to go before I sleep.

By Robert Frost

RHYMES ON THE RIDGEWAY



cher Hike

; )

1995

**The Copper Bucket Hike** 

( 7 miles )

September 1995





A copper bucket collector on the