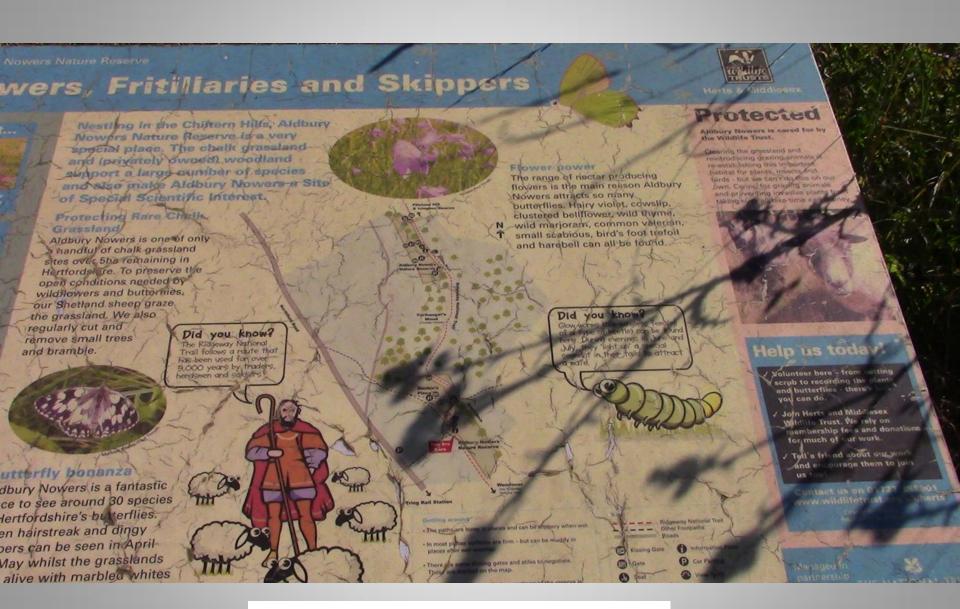

Member of Parliament for the City of London

In office 1847 – 1868

#### Personal details

Born 22 November 1808

London, England

Died 3 June 1879 (aged 70)

London, England

Resting Willesden Jewish Cemetery,

place Brent, London

Political Liberal

party

Spouse(s) Charlotte von Rothschild

(m. 1836)



















Working with advice from the Hertfordshire Gardens Trust, we began clearance of the scrub and trees around this rond-point in the winter of 2012 and the effect was immediate. You can now once more enjoy the view and imagine the sound of horse's hooves approaching along the route.







Summerhouse, now in Tring Park















COMMUTERS' CARS, NEAR TRING RAILROAD STATION



THE GRAND UNION CANAL, TRING







## The Oldest Road 5

Tring to Ivinghoe Beacon













ALDBURY NOWERS NATURE RESERVE











## Sniff out...

... scented wild herbs like marjoram and thyme on a warm, sunny day.









## Aldbury Nowers Nature Reserve Chalk grassland wildlife

Many species rely on chalk grassland to survive. It is a rare and vulnerable habitat which needs careful management by grazing and regular scrub clearance by volunteers. Please help us look after this special place by keeping to paths, keeping clear of livestock and shutting gates, keeping dogs on leads & taking any litter with you.



Whitethroat - these summer visiting warblers love warm,



eers.
eping
gates,
u.

love warm,
plenty of
ng for them
large
ble and
splay flight
ne flies
then back



Grasshopper - the areas of longer grass at Aldbury Nowers support large numbers of grasshoppers, such