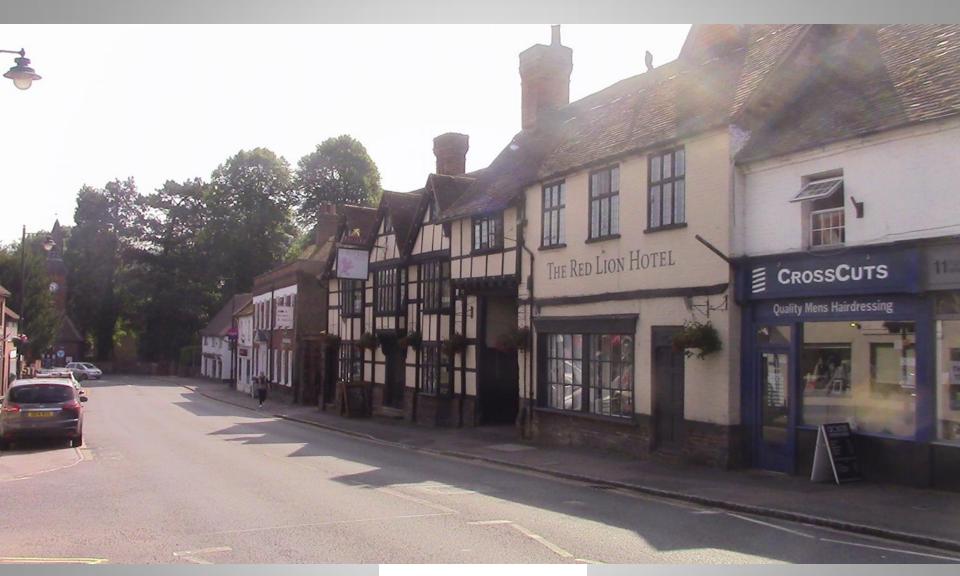

the Roman snail, one of the largest European snails.

Along the woodland edge listen out for the yaffle of green woodpeckers as they fly between the yellow meadow ant nests, which they are raiding. The lower slopes are also home to a large number of juniper bushes, a species which has been declining for at least 50 years. In amongst the trees you may discover white helleborines and the bird's-nest orchid, so named because of its mass of peculiar, short, thick roots said to resemble a bird's nest.





















**Checquers from the Ridgeway Path** 



**Checquers from the Ridgeway Path** 













**VIEW FROM COOMBE HILL** 



VIEW FROM COOMBE HILL



**VIEW FROM COOMBE HILL** 





BOER WAR MONUMENT, COOMBE HILL













## The Oldest Road 5

Wendover to Tring



WENDOVER



**WENDOVER** 







WENDOVER MEMORIAL COMMUNITY ORCHARD



This ore bart of 50 trees, two of which are planted in the adjacent, riampeden Meadow, was planted in 2014, marking one accorded years since the outbreak of the First World War on 65 july 1914. The Parish of Wendover lost 59 brave mendoring the four years of fighting. The names are inscribed to the Wendover War Memorial in the High Street and in a Mark Charlot — both only a short walk from this successful we hope that on visiting the Wendover Memorial. Grant parish y Orchard you will reflect on the sacrifice on the sacrifice on the sacrifice on the sacrifice.



#### Biodiversity Hot Spot

Orchards and meadows are well.known as hotspots of biodiversity. They often contain a mosaic of habitat which means there is a wide range of