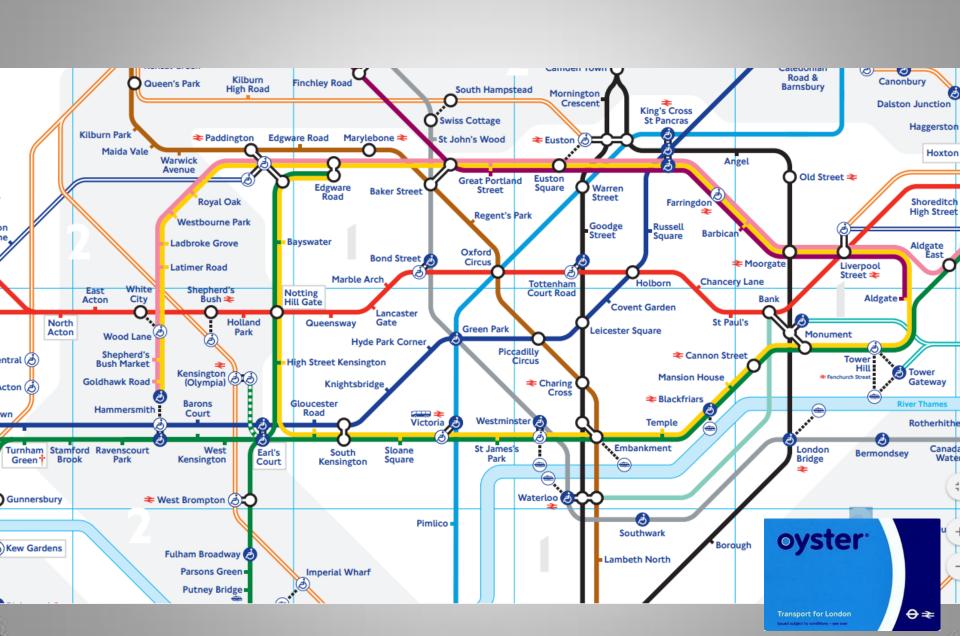

| Price | USD***2          | 09.00 |  |  |



#### **Tube map**









**Trains** 



## Major railway stations of London :





# Buses:



53

|                                                                                                                |              |       |      |       |         | _      |        |      |       |       |      |      |      |      |         |
|----------------------------------------------------------------------------------------------------------------|--------------|-------|------|-------|---------|--------|--------|------|-------|-------|------|------|------|------|---------|
| MONDAYS TO FRIDAYS except Publi                                                                                | k Holid      | ays   |      |       |         |        |        |      |       |       |      |      |      |      |