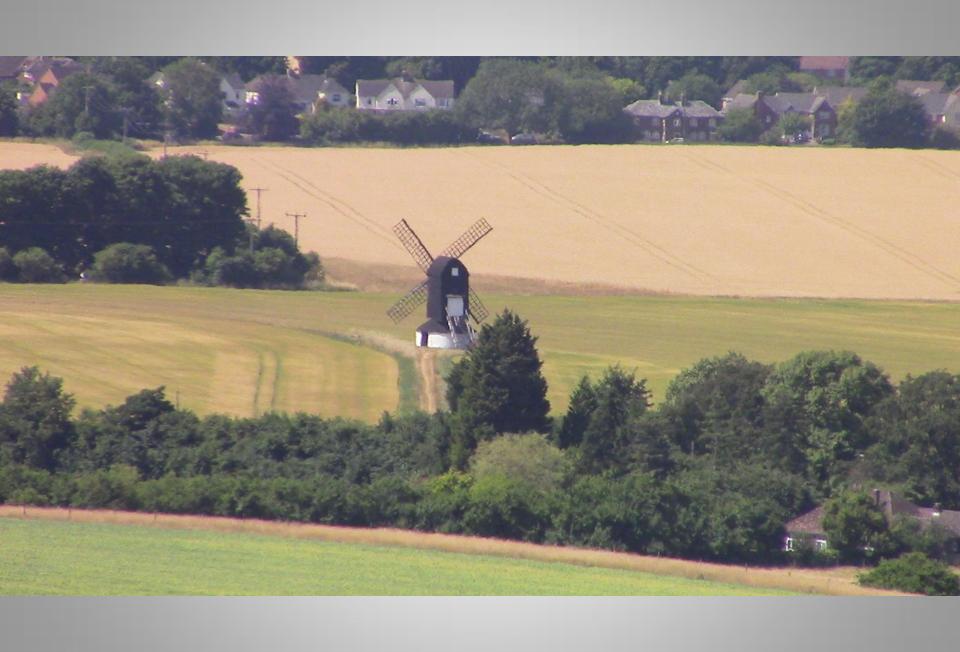

# Guide to butterflies

Aldbury Nowers is one of the best sites in the ountry to see butterflies, together with a wide inge of chalk grassland flowers.

Apart from the Duke of Burgundy all the butterflies shown here can be seen at Ald Nowers, though some are rare and secre





































These hills are covered with chalk grassland and Hawthorn scrub which supports wildlife, including rare plants and butterflies.

grazed

lvinghoe te of a Iron Age.

These habitats were created many years ago by grazing animals.
The National Trust uses sheep and cattle belonging to local formers to maintain the grassland.

Please keep dogs under strict control and on a lead if near livestock. However, if chased by cattle, it is safer to let go of





















































## Stopping by Woods on a Snowy Evening

Whose woods these are I think I know.
His house is in the village though;
He will not see me stopping here
To watch his woods fill up with snow.



My little horse must think it queer
To stop without a farmhouse near
Between the woods and frozen lake
The darkest evening of the year.

He gives his harness bells a shake To ask if there is some mistake. The only other sound's the sweep Of easy wind and downy flake.

The woods are lovely, dark and deep, But I have promises to keep, And miles to go before I sleep, And miles to go before I sleep.

By Robert Frost

RHYMES ON THE RIDGEWAY



cher Hike

; )

1995

**The Copper Bucket Hike** 

( 7 miles )

September 1995





A copper bucket collector on the Ridgeway



train station



Little B