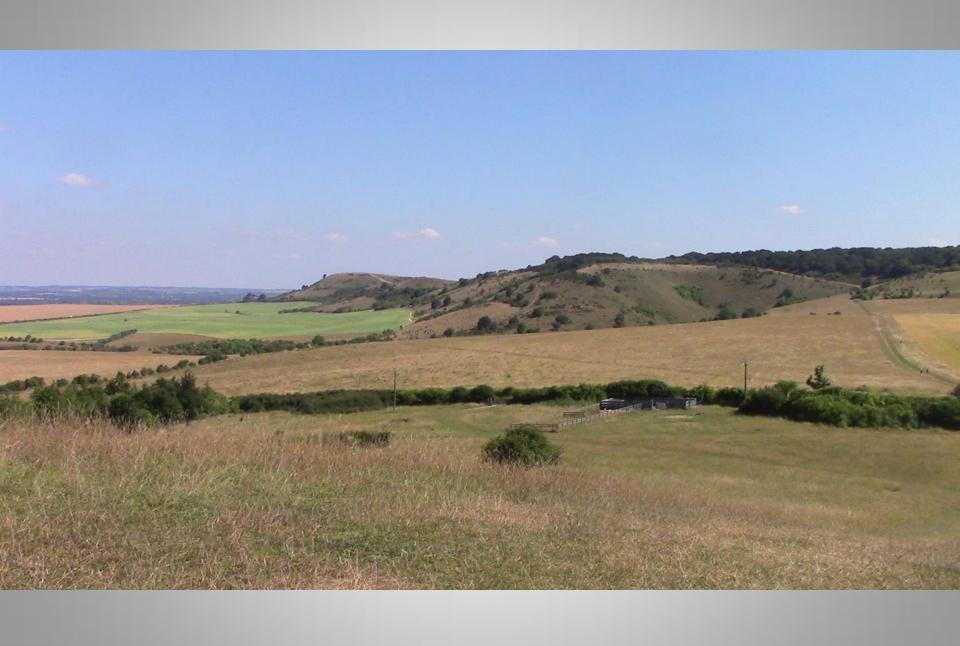

logs or on fence posts, particularly in the southern area of the reserve. They can be seen from March through to October depending on how warm it is. Common lizards hibernate during the cold winter months.

Long tailed tits

Long tailed tits

are regularly seen on

the reserve and often

nest in bramble patches

and small bushes.

In winter you may

see an old nest,

beautifully constructed

out of lichen, moss

and spider's webs

amongst the bare

branches.





All illustrations by A







## Guide to butterflies

Aldbury Nowers is one of the best sites in the ountry to see butterflies, together with a wide inge of chalk grassland flowers.

Apart from the Duke of Burgundy all the butterflies shown here can be seen at Ald Nowers, though some are rare and secre





































These hills are covered with chalk grassland and Hawthorn scrub which supports wildlife, including rare plants and butterflies.

grazed

lvinghoe te of a Iron Age.

These habitats were created many years ago by grazing animals.
The National Trust uses sheep and cattle belonging to local formers to maintain the grassland.

Please keep dogs under strict control and on a lead if near livestock. However, if chased by cattle, it is safer to let go of





















































## Stopping by Woods on a Snowy Evening

Whose woods these are I think I know.
His house is in the village though;
He will not see me stopping here
To watch his woods fill up with snow.



My little horse must think it queer
To stop without a farmhouse near
Between the woods and frozen