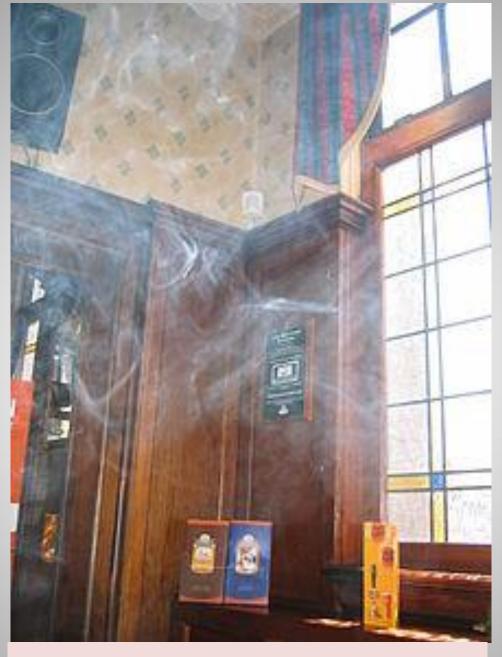

or 6 shillings. If you'll eat standing up (the sit-down meals in a pub are always more expensive), and are prepared to gain your acceptance in the pub by being quiet and unobtrusive, you'll partake of a wonderful English experience, and you'll have some of the best meals available in London. Where are the pubs? They're everywhere—and they carry quaint names like "The Lamb & Flag," or "The King's Head," or "The Museum Tavern," the latter being opposite the British Museum and one of the best in town (lunch only, however, from noon to 2:30). Some pubs tip you off to the existence of their hot plates by displaying cryptic references to "hot pork and platter dishes," as does The Salisbury Buffet, a pub on St. Martin's Lane, corner of St. Martin's Court, in the heart of the theatre district.





2007: Smoking banned!

















The Scarsdale Tavern

#### Food Menu

#### **The Scarsdale Tavern**

Please see blackboards for Today's Specials

| Home made soup with ciabatta and butter                                                                                                      | £5.95           |  |  |  |  |
|----------------------------------------------------------------------------------------------------------------------------------------------|-----------------|--|--|--|--|
| Tomato, basil, olive oil, red onion & Laverstroke buffalo mozzarella bruschetta<br>- add Italian prosciutto £2                               | £7.95           |  |  |  |  |
| Nachos - salsa or chilli - with melted cheese, guacamole and sour cream