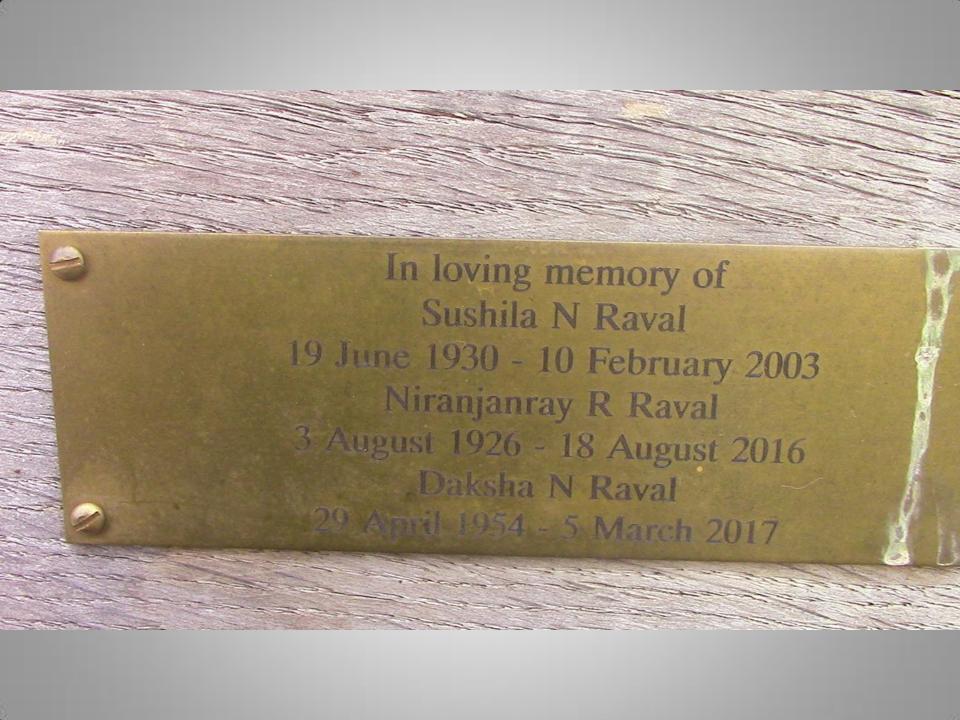

rich, a habitat for



glow worms



...flowering plants



..butterflies



...and protected mammals

# what to look for..

birds con trefoil

# .. in Spring

Dog's Mercury

Woodruff (pictured)

Cow Parsley

Cowslips

and

Hazel .

Catkins



## .. in Summer

St. John's Wort

Knapweed

Scabious (pictured)

Buttercups

Birds-foot

Trefoil

and

Black

Medick



Wayfaring Tree

Travellers Joy

Blackthorn (pictured)

Elder

and

Fungi







The ancient **Black Hedge**, a Saxon estate boundary, forms a section of the southern reserve boundary.

A charter from 903AD describing this land is the oldest surviving boundary document in England.











STATE CHURCH PHINCES RISPORDING Didcot Power Station 32.9 km, 20.4 m - Wittenham Clumps 27.5 km, 17.1 m = Bledlow Cop 5.4 km, 3.4 m 6.2 m































## Welcome to Grangelands & The Rifle Range



## Beautiful chalk grassland and woodland, nestling among the rolling Chiltern Hills

The lower slopes of this ancient, flower-rich grassland were ploughed up during World War II when there were food shortages and more land was needed to grow crops. But the thin soils caused an almost complete crop failure and cultivation was abandoned. Over time they have become recolonised by many interesting plants and butterflies.

The Rifle Range, now rich in orchids, was used as a practice range from the 1940s to the early 1970s by the British Armed Forces, for an officer training centre and Home Guard post.

Summer is the time to see an impressive display of orchids across the site. Pyramidal, fragrant, common spotted and bee o