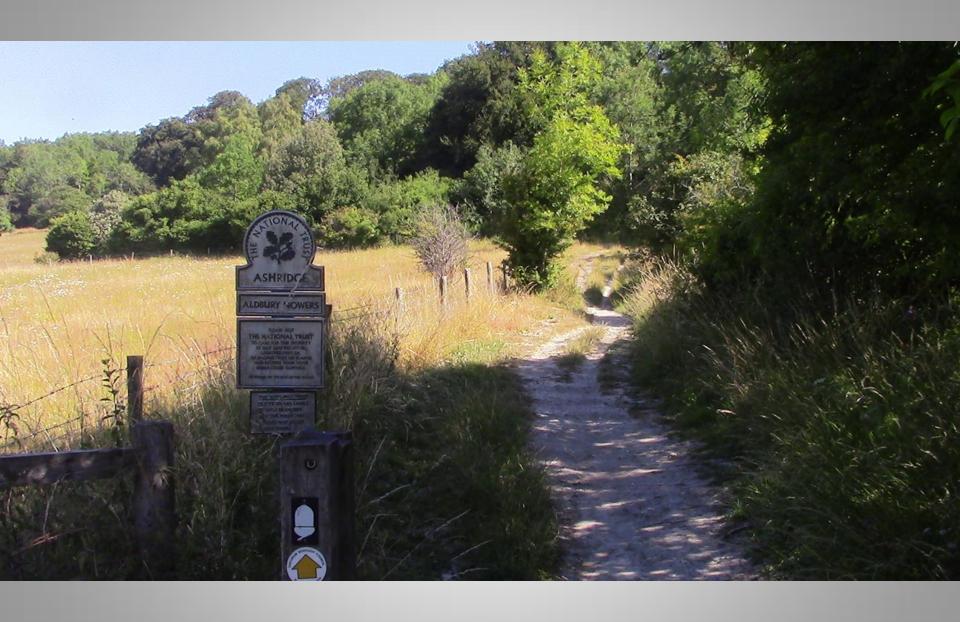

d 3 June 1879 (aged 70)

London, England

Resting Willesden Jewish Cemetery,

place Brent, London

Political Liberal

party

Spouse(s) Charlotte von Rothschild

(m. 1836)



















Working with advice from the Hertfordshire Gardens Trust, we began clearance of the scrub and trees around this rond-point in the winter of 2012 and the effect was immediate. You can now once more enjoy the view and imagine the sound of horse's hooves approaching along the route.







Summerhouse, now in Tring Park















COMMUTERS' CARS, NEAR TRING RAILROAD STATION



THE GRAND UNION CANAL, TRING







## The Oldest Road 5

Tring to Ivinghoe Beacon













ALDBURY NOWERS NATURE RESERVE











## Sniff out...

... scented wild herbs like marjoram and thyme on a warm, sunny day.









## Aldbury Nowers Nature Reserve Chalk grassland wildlife

Many species rely on chalk grassland to survive. It is a rare and vulnerable habitat which needs careful management by grazing and regular scrub clearance by volunteers. Please help us look after this special place by keeping to paths, keeping clear of livestock and shutting gates, keeping dogs on leads & taking any litter with you.



Whitethroat - these summer visiting warblers love warm,



eers.
eping
gates,
u.

love warm,
plenty of
ng for them
large
ble and
splay flight
ne flies
then back



Grasshopper - the areas of longer grass at Aldbury Nowers support large numbers of grasshoppers, such as the green and striped winged grasshopper. Walk through a patch of grass and it will be alive with





sshopper. Walk through ad i