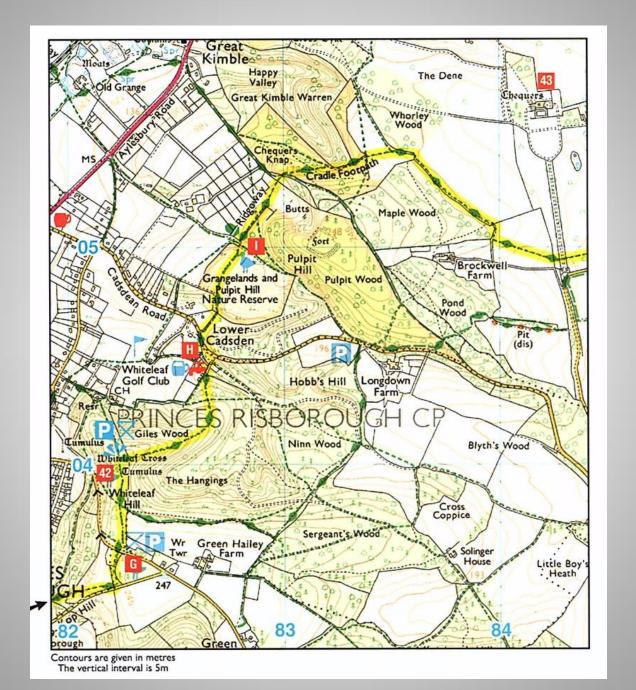

f there is some mistake. The only other sound's the sweep Of easy wind and downy flake.

The woods are lovely, dark and deep, But I have promises to keep, And miles to go before I sleep, And miles to go before I sleep.

By Robert Frost

RHYMES ON THE RIDGEWAY



cher Hike

; )

1995

**The Copper Bucket Hike** 

( 7 miles )

September 1995





A copper bucket collector on the Ridgeway



train station



Little Boy

lesbury

Wendover

Watlington Hill Road to Wendover

train station



## 1 Pound sterling = 1.35 United States Dollar

Train stations are shown as red dots.





Chequers, near Wendover in Buckinghamshire, England, the country house of the Prime Minister of the United Kingdom.





Chequers from the Ridgeway with Coombe Hill behind it



**Checquers from the Ridgeway Path** 







A111150

Contours are given in metres The vertical interval is 5m