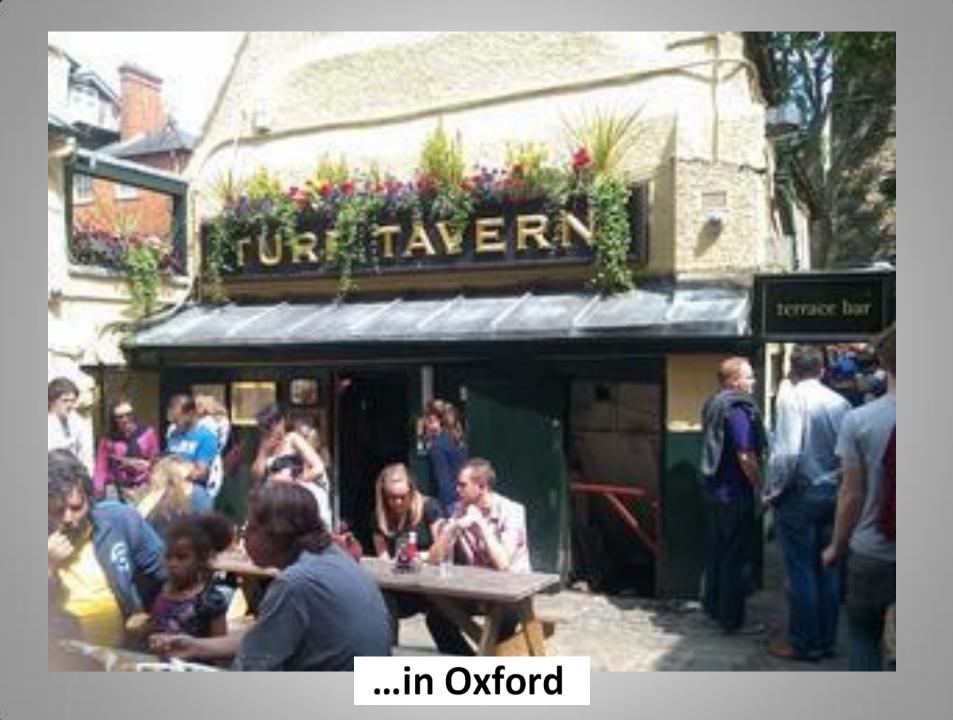

29

. Creamy peppercorn sauce .

- Smoked Hollandaise sairce \*

Red wine, onion & chorizo sauce \*
 Smoked black sortic butter \*

· Basil, tomato & parmesan butter ·

Surf your rurf with Patagonian

Surf your rarf with Patagonian king prawns' for £2



#### SIDES

| Skin-on fries                | (1.99 |
|------------------------------|-------|
| Sweet potato fries           | 13.19 |
| Chips                        | £1.39 |
| Crispy anion wedge           | 0.99  |
| Eight onion rings            | £1.99 |
| Roasted baby potatoes        | (2.29 |
| Dressed seasonal salad       | 0.39  |
| Buttered seasonal veg        | 62.99 |
| Garlie clabatta with Cheddar | C2.59 |
| Garlic ciabatta              | 61,99 |
| Corn on the cob              |       |

Please see reverse for allergen advice







#### DIFFERENCES BETWEEN DINING AT PUBS AND RESTAURANTS—

#### -NO TIPPING IN PUBS

The bartenders and waitpersons don't expect a tip (they are paid a living wage, in theory).

#### -NO TABLE SERVICE (PLACING FOOD ORDERS) IN PUBS

Pick out a table, then get your drink <u>and</u> place your food order at the bar, telling the bartender where you're seated. A waitperson will bring your food order to you there.

(.....but with the growing emphasis on food service in pubs, these differences are beginning to blur.)

# HIDING From WIFE...

# -BAR PHONE RATES.

- [1.00 "Nope, not here"
- £2.00 "Just missed him"
- 13.00 "Had a dvink & left"
- £4.00 "Not seen him all day"
- £5.00 "Never heard of him"

PLEASE SEE BARTENDER FOR HELP!

# 5 DEADLY TERMS USED BY A WOMAN

### 1-FINE

This is the wor