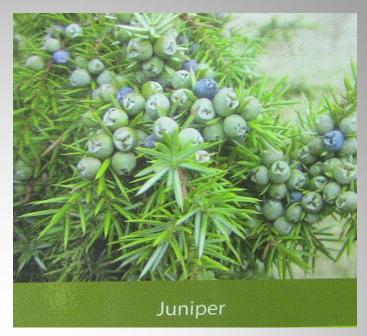

deeply to take in the pungent scents of wild thyme and marjoram.

The warm sunny chalk grassland slopes are ideal for butterflies including the silver-spotted skipper, chalkhill blue and green hairstreak, which feed off the nectar rich wild flowers. The grassland is also home to glow-worms and the Roman snail, one of the largest European snails.

Along the woodland edge listen out for the yaffle of green woodpeckers as they fly between the yellow meadow ant nests, which they are raiding. The lower slopes are also home to a large number of juniper bushes, a species which has been declining for at least 50 years. In amongst the trees you may discover white helleborines and the bird's-nest orchid, so named because of its mass of peculiar, short, thick roots said to resemble a bird's nest.





















**Checquers from the Ridgeway Path** 



**Checquers from the Ridgeway Path** 













**VIEW FROM COOMBE HILL** 



VIEW FROM COOMBE HILL



**VIEW FROM COOMBE HILL** 





BOER WAR MONUMENT, COOMBE HILL













## The Oldest Road 5

Wendover to Tring



WENDOVER



**WENDOVER** 







WENDOVER MEMORIAL COMMUNITY ORCHARD



This ore bart of 50 trees, two of which are planted in the adjacent, riampeden Meadow, was planted in 2014, marking one accorded years since the outbreak of the First World War on 65 july 1914. The Parish of Wendover lost 59 brave mendoring the four years of fighting. The names are inscribed to the Wendover War Memorial in the High Street and in a Mark Charlot — both only a short walk from this successful we hope that on visiting the Wendov