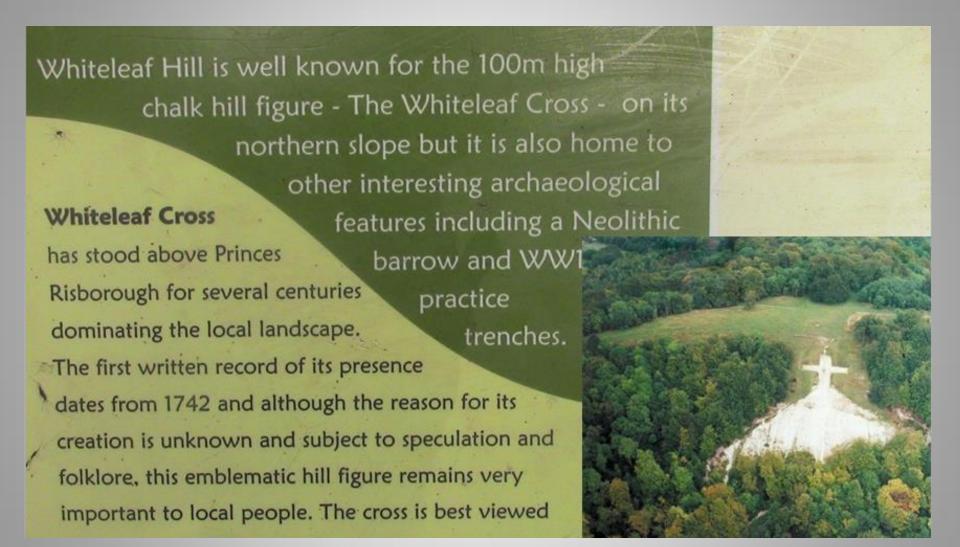

glow worms



...flowering plants



..butterflies



...and protected mammals

# what to look for..

birds con trefoil

# .. in Spring

Dog's Mercury

Woodruff (pictured)

Cow Parsley

Cowslips

and

Hazel .

Catkins



## .. in Summer

St. John's Wort

Knapweed

Scabious (pictured)

Buttercups

Birds-foot

Trefoil

and

Black

Medick



Wayfaring Tree

Travellers Joy

Blackthorn (pictured)

Elder

and

Fungi







The ancient **Black Hedge**, a Saxon estate boundary, forms a section of the southern reserve boundary.

A charter from 903AD describing this land is the oldest surviving boundary document in England.











STATE CHURCH PHINCES RISPORDING Didcot Power Station 32.9 km, 20.4 m - Wittenham Clumps 27.5 km, 17.1 m = Bledlow Cop 5.4 km, 3.4 m 6.2 m































## Welcome to Grangelands & The Rifle Range



## Beautiful chalk grassland and woodland, nestling among the rolling Chiltern Hills

The lower slopes of this ancient, flower-rich grassland were ploughed up during World War II when there were food shortages and more land was needed to grow crops. But the thin soils caused an almost complete crop failure and cultivation was abandoned. Over time they have become recolonised by many interesting plants and butterflies.

The Rifle Range, now rich in orchids, was used as a practice range from the 1940s to the early 1970s by the British Armed Forces, for an officer training centre and Home Guard post.

Summer is the time to see an impressive display of orchids across the site. Pyramidal, fragrant, common spotted and bee orchids are all found