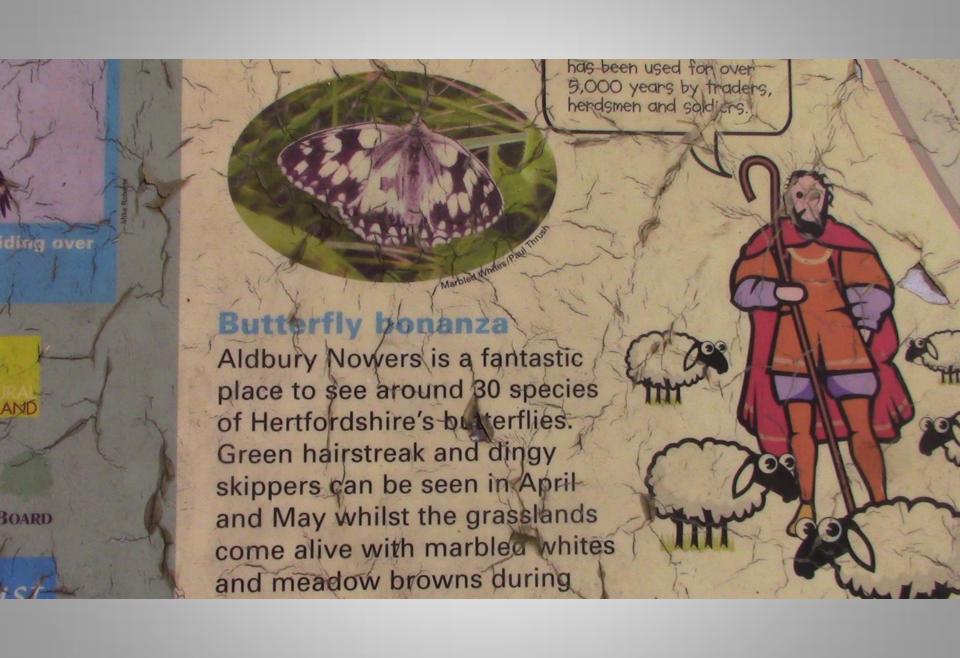

London

In office 1847 – 1868

#### Personal details

Born 22 November 1808

London, England

Died 3 June 1879 (aged 70)

London, England

Resting Willesden Jewish Cemetery,

place Brent, London

Political Liberal

party

Spouse(s) Charlotte von Rothschild

(m. 1836)



















Working with advice from the Hertfordshire Gardens Trust, we began clearance of the scrub and trees around this rond-point in the winter of 2012 and the effect was immediate. You can now once more enjoy the view and imagine the sound of horse's hooves approaching along the route.







Summerhouse, now in Tring Park















COMMUTERS' CARS, NEAR TRING RAILROAD STATION



THE GRAND UNION CANAL, TRING







## The Oldest Road 5

Tring to Ivinghoe Beacon













ALDBURY NOWERS NATURE RESERVE











## Sniff out...

... scented wild herbs like marjoram and thyme on a warm, sunny day.









## Aldbury Nowers Nature Reserve Chalk grassland wildlife

Many species rely on chalk grassland to survive. It is a rare and vulnerable habitat which needs careful management by grazing and regular scrub clearance by volunteers. Please help us look after this special place by keeping to paths, keeping clear of livestock and shutting gates, keeping dogs on leads & taking any litter with you.



Whitethroat - these summer visiting warblers love warm,



eers.
eping
gates,
u.

love warm,
plenty of
ng for them
large
ble and
splay flight
ne flies
then back



Grasshopper - the areas of longer grass at Aldbury Nowers support large numbers of grasshoppers, such as the green and striped winged gras