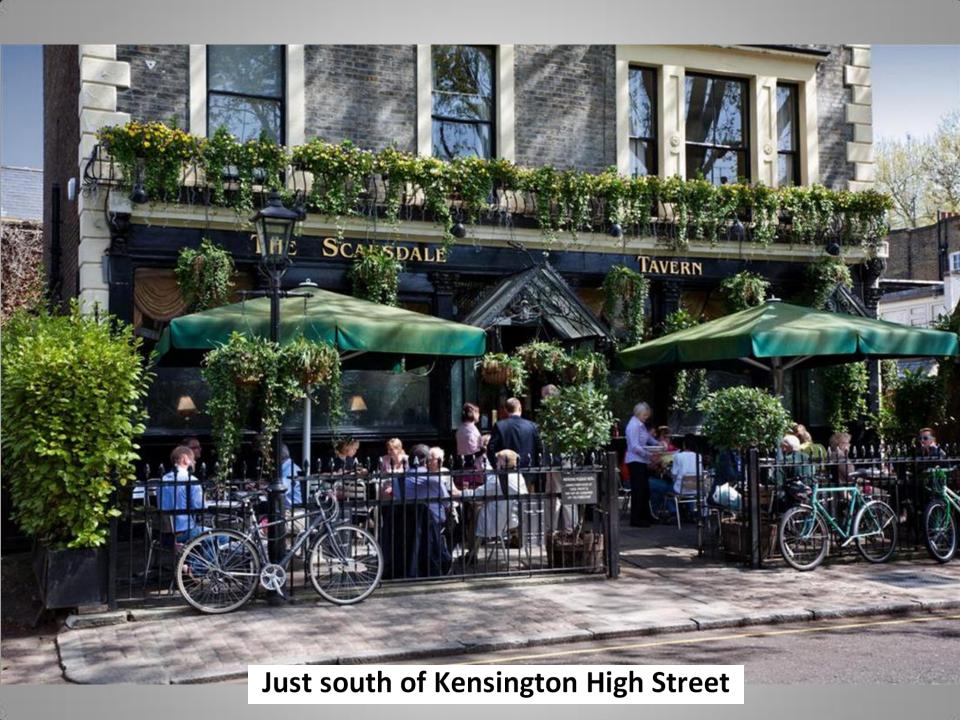

ing up (the sit-down meals in a pub are always more expensive), and are prepared to gain your acceptance in the pub by being quiet and unobtrusive, you'll partake of a wonderful English experience, and you'll have some of the best meals available in London. Where are the pubs? They're everywhere—and they carry quaint names like "The Lamb & Flag," or "The King's Head," or "The Museum Tavern," the latter being opposite the British Museum and one of the best in town (lunch only, however, from noon to 2:30). Some pubs tip you off to the existence of their hot plates by displaying cryptic references to "hot pork and platter dishes," as does The Salisbury Buffet, a pub on St. Martin's Lane, corner of St. Martin's Court, in the heart of the theatre district.





2007: Smoking banned!

















The Scarsdale Tavern

#### Food Menu

#### **The Scarsdale Tavern**

Please see blackboards for Today's Specials

| Home made soup with ciabatta and butter                                                                                                      | £5.95           |  |  |  |  |
|----------------------------------------------------------------------------------------------------------------------------------------------|-----------------|--|--|--|--|
| Tomato, basil, olive oil, red onion & Laverstroke buffalo mozzarella bruschetta<br>- add Italian prosciutto £2                               | £7.95           |  |  |  |  |
| Nachos - salsa or chilli - with melted cheese, guacamole and sour cream                                                                      | £9.95