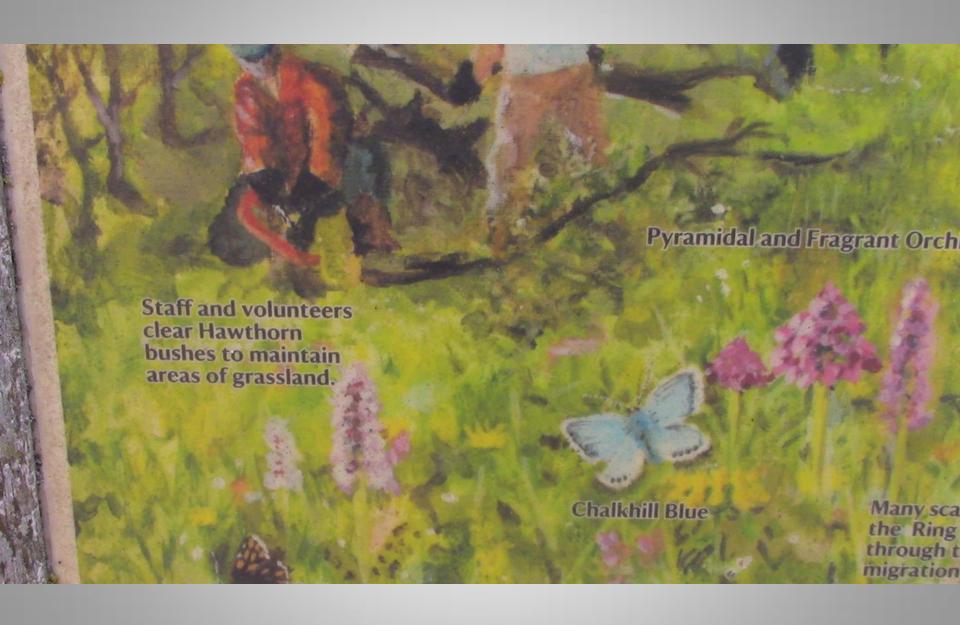

All illustrations by A







## Guide to butterflies

Aldbury Nowers is one of the best sites in the ountry to see butterflies, together with a wide inge of chalk grassland flowers.

Apart from the Duke of Burgundy all the butterflies shown here can be seen at Ald Nowers, though some are rare and secre





































These hills are covered with chalk grassland and Hawthorn scrub which supports wildlife, including rare plants and butterflies.

grazed

lvinghoe te of a Iron Age.

These habitats were created many years ago by grazing animals.
The National Trust uses sheep and cattle belonging to local formers to maintain the grassland.

Please keep dogs under strict control and on a lead if near livestock. However, if chased by cattle, it is safer to let go of





















































## Stopping by Woods on a Snowy Evening

Whose woods these are I think I know.
His house is in the village though;
He will not see me stopping here
To watch his woods fill up with snow.



My little horse must think it queer
To stop without a farmhouse near
Between the woods and frozen lake
The darkest evening of the year.

He gives his harness bells a shake To ask if there is some mistake. The only other sound's the sweep Of easy wind and downy flake.

The woods are lovely, dark and deep, But I have promises to keep, And miles to go before I sleep, And miles to go before I sleep.

By Robert Frost

RHYMES ON THE RIDGEWAY



cher Hike

; )

1995

**The Copper Bucket Hike** 

( 7 miles )

September 1995





A copper bucket collector on the Ridge