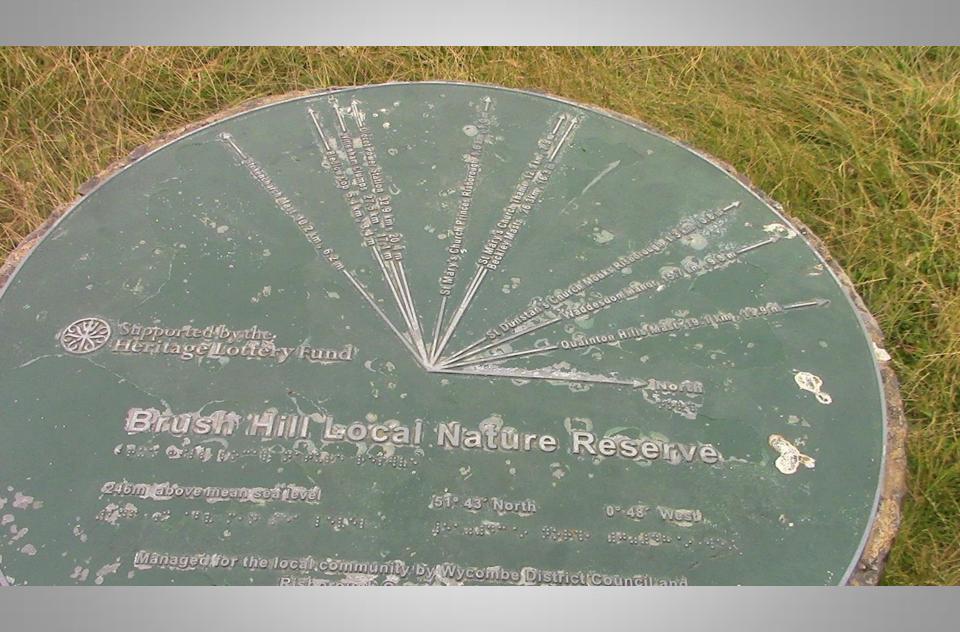

t times by local people until the outbreak of World War One.



# Brush



species rich, a habitat for



Pheasant







ingy, it ple



species rich, a habitat for



glow worms



...flowering plants



..butterflies



...and protected mammals

# what to look for..

birds con trefoil

# .. in Spring

Dog's Mercury

Woodruff (pictured)

Cow Parsley

Cowslips

and

Hazel .

Catkins



## .. in Summer

St. John's Wort

Knapweed

Scabious (pictured)

Buttercups

Birds-foot

Trefoil

and

Black

Medick



Wayfaring Tree

Travellers Joy

Blackthorn (pictured)

Elder

and

Fungi







The ancient **Black Hedge**, a Saxon estate boundary, forms a section of the southern reserve boundary.

A charter from 903AD describing this land is the oldest surviving boundary document in England.











STATE CHURCH PHINCES RISPORDING Didcot Power Station 32.9 km, 20.4 m - Wittenham Clumps 27.5 km, 17.1 m = Bledlow Cop 5.4 km, 3.4 m 6.2 m































## Welcome to Grangelands & The Rifle Range



## Beautiful chalk grassland and woodland, nestling among the rolling Chiltern Hills

The lower slopes of this ancient, flower-rich grassland were ploughed up during World War II when there were food shortages and more land was needed to grow crops. But the thin soils caused an almost complete crop failure and cultivation was abandoned. Over time they have become recolonised by many interesting plants and butterflies.

The Rifle Range, now rich in orchids, was used as a practice range from the 1940s to the early 1970s by the British Armed Forces, for an officer training centr