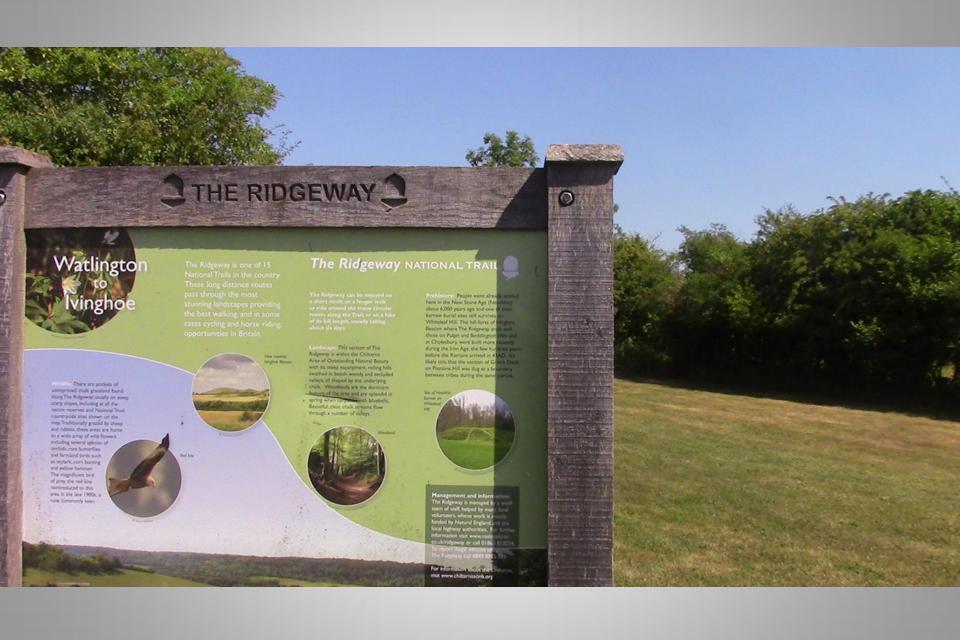

gs or on fence posts, particularly in the southern area of the reserve. They can be seen from March through to October depending on how warm it is. Common lizards hibernate during the cold winter months.

Long tailed tits

Long tailed tits

are regularly seen on

the reserve and often

nest in bramble patches

and small bushes.

In winter you may

see an old nest,

beautifully constructed

out of lichen, moss

and spider's webs

amongst the bare

branches.





All illustrations by A







## Guide to butterflies

Aldbury Nowers is one of the best sites in the ountry to see butterflies, together with a wide inge of chalk grassland flowers.

Apart from the Duke of Burgundy all the butterflies shown here can be seen at Ald Nowers, though some are rare and secre





































These hills are covered with chalk grassland and Hawthorn scrub which supports wildlife, including rare plants and butterflies.

grazed

lvinghoe te of a Iron Age.

These habitats were created many years ago by grazing animals.
The National Trust uses sheep and cattle belonging to local formers to maintain the grassland.

Please keep dogs under strict control and on a lead if near livestock. However, if chased by cattle, it is safer to let go of





















































## Stopping by Woods on a Snowy Evening

Whose woods these are I think I know.
His house is in the village though;
He will not see me stopping here
To watch his woods fill up with snow.



My little horse must think it queer
To stop without a farmhouse near
Between the woods and frozen la