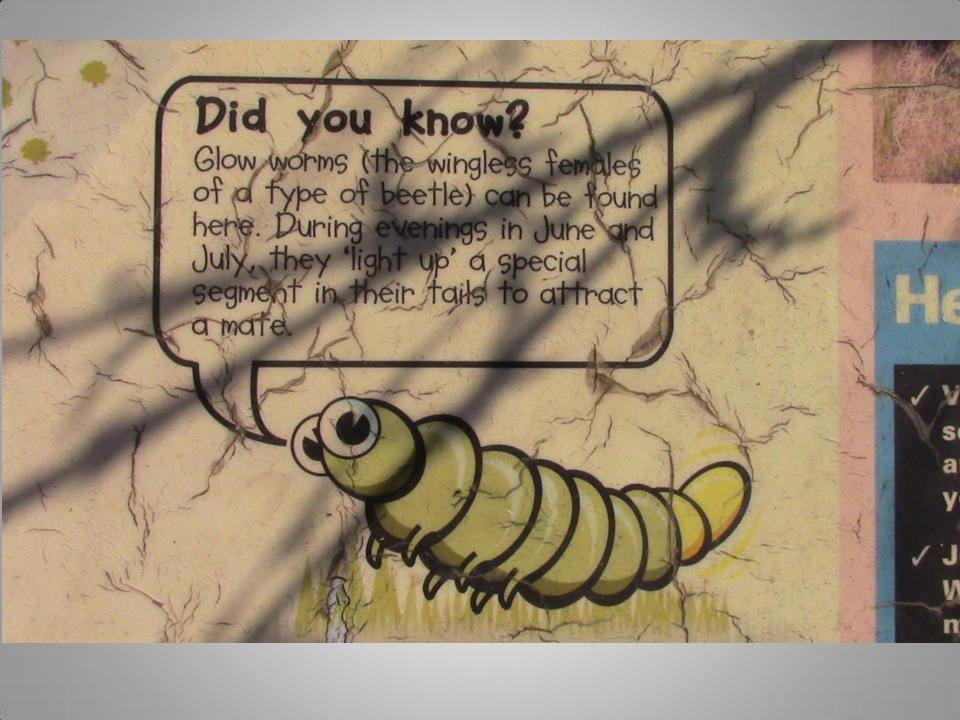

on

In office 1847 – 1868

#### Personal details

Born 22 November 1808

London, England

Died 3 June 1879 (aged 70)

London, England

Resting Willesden Jewish Cemetery,

place Brent, London

Political Liberal

party

Spouse(s) Charlotte von Rothschild

(m. 1836)



















Working with advice from the Hertfordshire Gardens Trust, we began clearance of the scrub and trees around this rond-point in the winter of 2012 and the effect was immediate. You can now once more enjoy the view and imagine the sound of horse's hooves approaching along the route.







Summerhouse, now in Tring Park















COMMUTERS' CARS, NEAR TRING RAILROAD STATION



THE GRAND UNION CANAL, TRING







## The Oldest Road 5

Tring to Ivinghoe Beacon













ALDBURY NOWERS NATURE RESERVE











## Sniff out...

... scented wild herbs like marjoram and thyme on a warm, sunny day.









## Aldbury Nowers Nature Reserve Chalk grassland wildlife

Many species rely on chalk grassland to survive. It is a rare and vulnerable habitat which needs careful management by grazing and regular scrub clearance by volunteers. Please help us look after this special place by keeping to paths, keeping clear of livestock and shutting gates, keeping dogs on leads & taking any litter with you.



Whitethroat - these summer visiting warblers love warm,



eers.
eping
gates,
u.

love warm,
plenty of
ng for them
large
ble and
splay flight
ne flies
then back



Grasshopper - the areas of longer grass at Aldbury Nowers support large numbers of grasshoppers, such as the green and striped winged grasshop