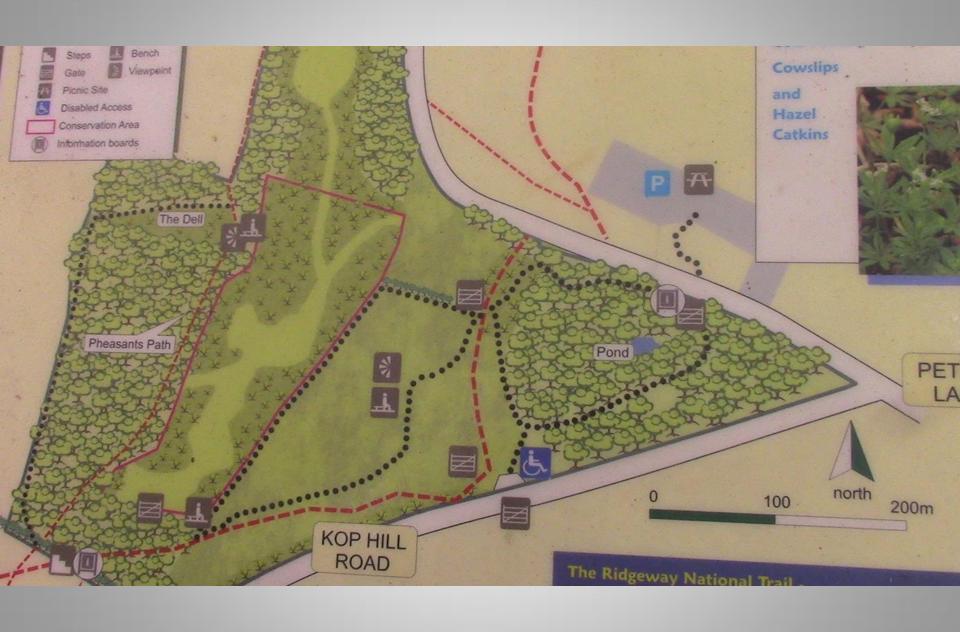

# 5 DEADLY TERMS USED BY A WOMAN

### 1-FINE

This is the word women use to end an argument when she knows she is right and you need to shut up

### 2-NOTHING

Means "Something" and you need to be worried

### 3-GO AHEAD

This is a dare, not permission, don't do it

### 4- WHATEVER

A woman's way of saying screw you

### 5-IT'S OK

She is thinking long and hard on how and when you will pay for your mistake.



# The Oldest Road 5

Princes Risborough to Wendover















# Welcome to

Brush Hill is situated in an area of the Chilterns which is rich in history. Overlooking ancient spring-line settlements and the pre-historic Icknield Way, it was cultivated in more recent times by local people until the outbreak of World War One.



# Brush



species rich, a habitat for



Pheasant







ingy, it ple



species rich, a habitat for



glow worms



...flowering plants



..butterflies



...and protected mammals

# what to look for..

birds con trefoil

# .. in Spring

Dog's Mercury

Woodruff (pictured)

Cow Parsley

Cowslips

and

Hazel .

Catkins



## .. in Summer

St. John's Wort

Knapweed

Scabious (pictured)

Buttercups

Birds-foot

Trefoil

and

Black

Medick



Wayfaring Tree

Travellers Joy

Blackthorn (pictured)

Elder

and

Fungi







The ancient **Black Hedge**, a Saxon estate boundary, forms a section of the southern reserve boundary.

A charter from 903AD describing this land is the oldest surviving boundary document in England.











STATE CHURCH PHINCES RISPORDING Didcot Power Station 32.9 km, 20.4 m - Wittenham Clumps 27.5 km, 17.1 m = Bledlow Co