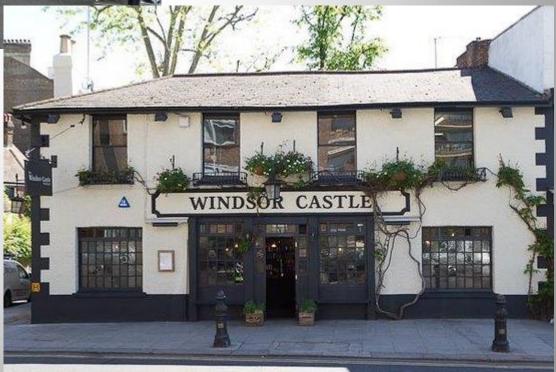

tanding up (the sit-down meals in a pub are always more expensive), and are prepared to gain your acceptance in the pub by being quiet and unobtrusive, you'll partake of a wonderful English experience, and you'll have some of the best meals available in London. Where are the pubs? They're everywhere—and they carry quaint names like "The Lamb & Flag," or "The King's Head," or "The Museum Tavern," the latter being opposite the British Museum and one of the best in town (lunch only, however, from noon to 2:30). Some pubs tip you off to the existence of their hot plates by displaying cryptic references to "hot pork and platter dishes," as does The Salisbury Buffet, a pub on St. Martin's Lane, corner of St. Martin's Court, in the heart of the theatre district.





2007: Smoking banned!

















The Scarsdale Tavern

#### Food Menu

#### **The Scarsdale Tavern**

Please see blackboards for Today's Specials

| Home made soup with ciabatta and butter                                                                                                      | £5.95           |  |  |  |  |
|----------------------------------------------------------------------------------------------------------------------------------------------|-----------------|--|--|--|--|
| Tomato, basil, olive oil, red onion & Laverstroke buffalo mozzarella bruschetta<br>- add Italian prosciutto £2                               | £7.95           |  |  |  |  |
| Nachos - salsa or chilli - with melted cheese, guacamole and sour cream                                                                      | £9.95