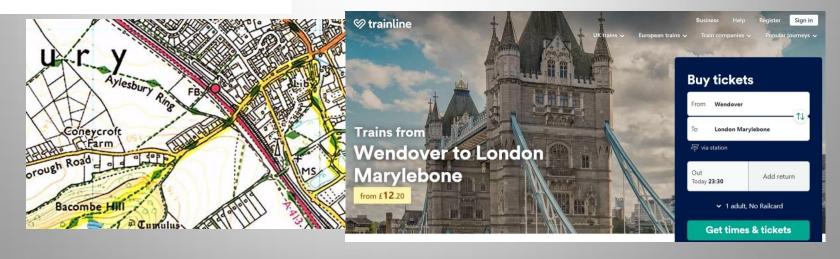

To watch his woods fill up with snow.



My little horse must think it queer
To stop without a farmhouse near
Between the woods and frozen lake
The darkest evening of the year.

He gives his harness bells a shake To ask if there is some mistake. The only other sound's the sweep Of easy wind and downy flake.

The woods are lovely, dark and deep, But I have promises to keep, And miles to go before I sleep, And miles to go before I sleep.

By Robert Frost

RHYMES ON THE RIDGEWAY



cher Hike

; )

1995

**The Copper Bucket Hike** 

( 7 miles )

September 1995





A copper bucket collector on the Ridgeway



train station



Little Boy

lesbury

Wendover

Watlington Hill Road to Wendover

train station



## 1 Pound sterling = 1.35 United States Dollar

Train stations are shown as red dots.





Chequers, near Wendover in Buckinghamshire, England, the country house of the Prime Minister of the United Kingdom.





Chequers from the Ridgeway with Coombe Hill behind it



**Checquers from the Ridgeway Path** 







A111150

Contours are given in metres The vertical interval is 5m