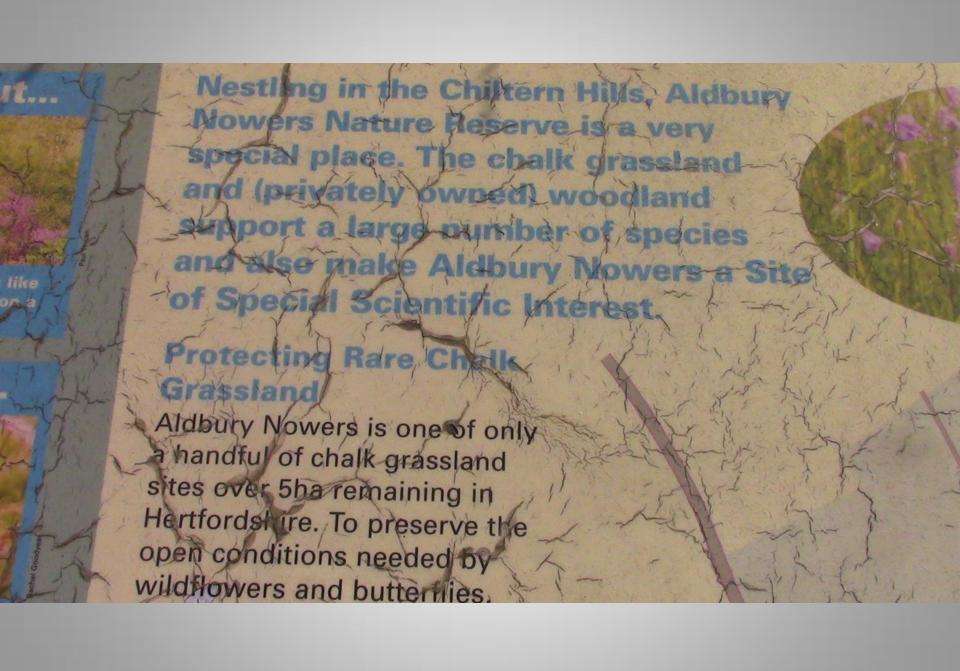

of London

In office 1847 – 1868

#### Personal details

Born 22 November 1808

London, England

Died 3 June 1879 (aged 70)

London, England

Resting Willesden Jewish Cemetery,

place Brent, London

Political Liberal

party

Spouse(s) Charlotte von Rothschild

(m. 1836)



















Working with advice from the Hertfordshire Gardens Trust, we began clearance of the scrub and trees around this rond-point in the winter of 2012 and the effect was immediate. You can now once more enjoy the view and imagine the sound of horse's hooves approaching along the route.







Summerhouse, now in Tring Park















COMMUTERS' CARS, NEAR TRING RAILROAD STATION



THE GRAND UNION CANAL, TRING







## The Oldest Road 5

Tring to Ivinghoe Beacon













ALDBURY NOWERS NATURE RESERVE











## Sniff out...

... scented wild herbs like marjoram and thyme on a warm, sunny day.









## Aldbury Nowers Nature Reserve Chalk grassland wildlife

Many species rely on chalk grassland to survive. It is a rare and vulnerable habitat which needs careful management by grazing and regular scrub clearance by volunteers. Please help us look after this special place by keeping to paths, keeping clear of livestock and shutting gates, keeping dogs on leads & taking any litter with you.



Whitethroat - these summer visiting warblers love warm,



eers.
eping
gates,
u.

love warm,
plenty of
ng for them
large
ble and
splay flight
ne flies
then back



Grasshopper - the areas of longer grass at Aldbury Nowers support large numbers of grasshoppers, such as the green and striped winged