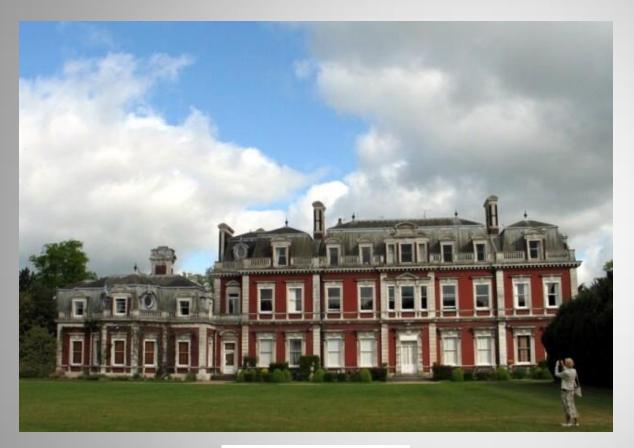

most important habitats for wildlife.

You are free to walk anywhere around Tring
Park, but we have three suggested waymarked routes which start and finish at the
footbridge leading towards the Natural History
Museum at Tring.

The Ridgeway Trail joins the Woodland Walk to the right, where you can stroll along the King Charles Rids and enjoy fantastic views overlooking the Chilterns. Follow the route to explore the monuments and join the Parkland Walk, where grassland butterflies and other insects are abundant in summer.

Alternatively, take the Parkland Walk to the left and look out for the wide variety of chalk-laving grasses and wildflowers to be found here in abundance in the spring and summer, including cowslips, lady's bedstraw and yellow rattle.





ROTHSCHILD MANSION, TRING PARK



Tring Park Mansion

#### Lionel de Rothschild



#### Member of Parliament for the City of London

In office 1869 – 1874

#### Member of Parliament for the City of London

In office 1847 – 1868

#### Personal details

Born 22 November 1808

London, England

Died 3 June 1879 (aged 70)

London, England

Resting Willesden Jewish Cemetery,

place Brent, London

Political Liberal

party

Spouse(s) Charlotte von Rothschild

(m. 1836)



















Working with advice from the Hertfordshire Gardens Trust, we began clearance of the scrub and trees around this rond-point in the winter of 2012 and the effect was immediate. You can now once more enjoy the view and imagine the sound of horse's hooves approaching along the route.







Summerhouse, now in Tring Park















COMMUTERS' CA