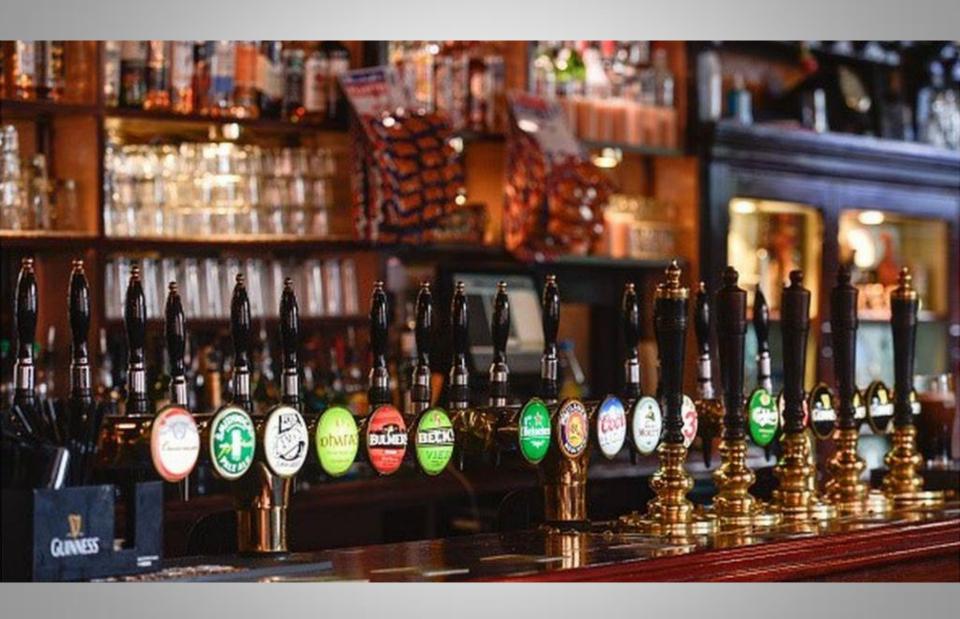

THE RIC COI HOCE. And now in a many coeffer train will deal with head

PUB LUNCHES: One other meal-time subject requires special attention, because it involves the most popular lunch-time restaurant of the average Englishman—the pubs. Nearly every pub in London serves either hot or cold food at lunchtime, some of them elaborately, others by merely placing a serving bowl containing a single food item—hot macaroni and cheese, for instance—onto the bar.

The food at pubs is surprisingly tasty, and consists of the best British specialties—such items as "Scotch eggs" (a hard-boiled egg surrounded by ham and veal, and enclosed in a dough crust), or veal pie (a cutaway chunk of bread, with a hardboiled egg and veal inside it), or meat "salad" (roast beef with a touch of greens, tomatoes and cole slaw), and all accompanied by a pint of beer (mild or bitter or 'half-n-half'). None of these items should run to more than 3 shillings at a pub, and an entire pub lunch shouldn't exceed 5 or 6 shillings. If you'll eat standing up (the sit-down meals in a pub are always more expensive), and are prepared to gain your acceptance in the pub by being quiet and unobtrusive, you'll partake of a wonderful English experience, and you'll have some of the best meals available in London. Where are the pubs? They're everywhere—and they carry quaint names like "The Lamb & Flag," or "The King's Head," or "The Museum Tavern," the latter being opposite the British Museum and one of the best in town (lunch only, however, from noon to 2:30). Some pubs tip you off to the existence of their hot plates by displaying cryptic references to "hot pork and platter dishes," as does The Salisbury Buffet, a pub on St. Martin's Lane, corner of St. Martin's Court, in the heart of the theatre district.