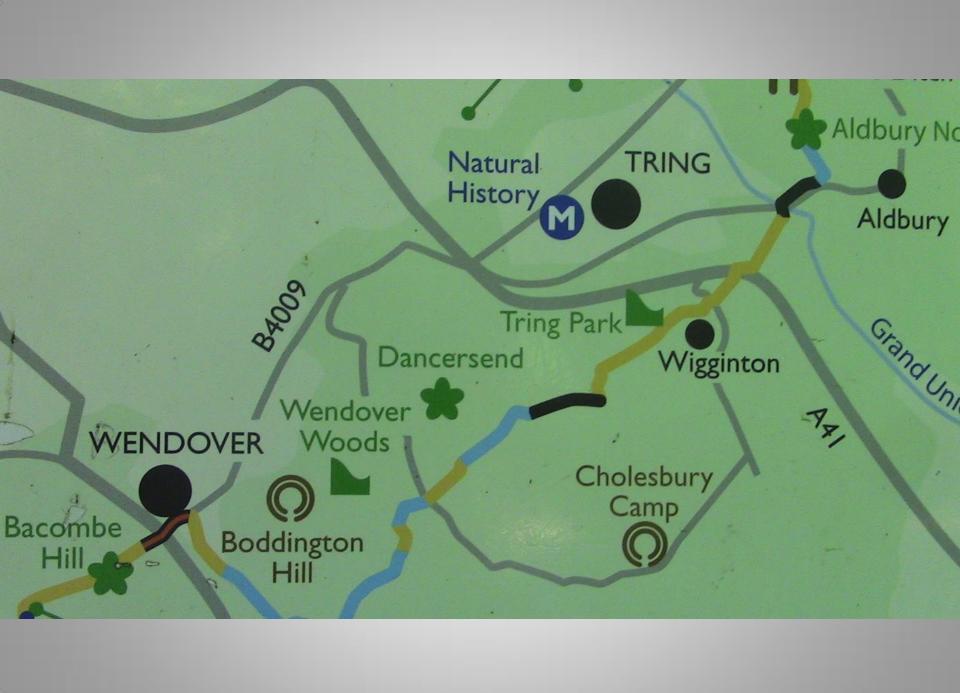

y Communion

1st Sunday of the month at St Mary's Church, other Sundays

at St Anne's Church

9.00am Holy Communion

10.30am Variety of services include:

Explore All Age Service Refresh Children's Service and Parish Communion

(weekly details can be found on the website www.stmaryswendover.org.uk)

Everyone is welcome

Vicar: Reverend Sally Moring

#### Church Office:

JUST, 11 High Street, Wendover, HP22 6DU Tel: 01296 623123

Email: info@stmaryswendover.org.uk Office hours: 10.00am-12.30pm Monday, Tuesday, Thursday, Friday

For information on home Bible Study groups, activities for children and young people, bell ringing and other musical opportunities, social events etc please contact the Church office or visit www.stmaryswendover.org.uk



Afternoon Teas

Every Sunday 2.30-5pm





























You are standing in Church Lane, Hastoe, at one of the highest points in Hertfordshire, and outside Hastoe Village Hall, one of the oldest and largest village halls in the Chilterns.

#### History

The Hall was built and endowed in 1898 by Lady Emma Rothschild as part of her creation of a mini welfare state around Tring. The Hall was a focal point for an estate bounded by Tring, Wigginton, Buckland Common and Cholesbury. It provided not just social and sporting facilities, but was also

an educational hub, and the site of the irst lending library in the area.

After the death of Lady Emma in 1935, most of the local Rothschild estate was sold at auction but the Hall was retained with the intention of putting it in trust for the beneit of residents of Hastoe and the sur