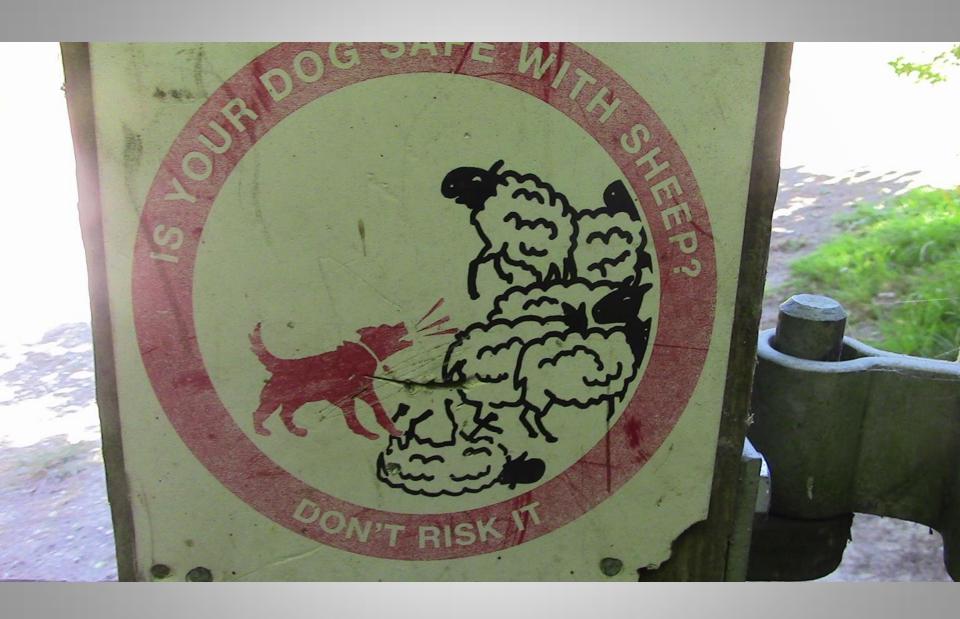

on lizards basking on logs or on fence posts, particularly in the southern area of the reserve. They can be seen from March through to October depending on how warm it is. Common lizards hibernate during the cold winter months.

Long tailed tits

Long tailed tits

are regularly seen on

the reserve and often

nest in bramble patches

and small bushes.

In winter you may

see an old nest,

beautifully constructed

out of lichen, moss

and spider's webs

amongst the bare

branches.





All illustrations by A







## Guide to butterflies

Aldbury Nowers is one of the best sites in the ountry to see butterflies, together with a wide inge of chalk grassland flowers.

Apart from the Duke of Burgundy all the butterflies shown here can be seen at Ald Nowers, though some are rare and secre





































These hills are covered with chalk grassland and Hawthorn scrub which supports wildlife, including rare plants and butterflies.

grazed

lvinghoe te of a Iron Age.

These habitats were created many years ago by grazing animals.
The National Trust uses sheep and cattle belonging to local formers to maintain the grassland.

Please keep dogs under strict control and on a lead if near livestock. However, if chased by cattle, it is safer to let go of





















































## Stopping by Woods on a Snowy Evening

Whose woods these are I think I know.
His house is in the village though;
He will not see me stopping here
To watch his woods fill up with snow.



My little horse must think it queer
To stop without a farmhouse near
Between