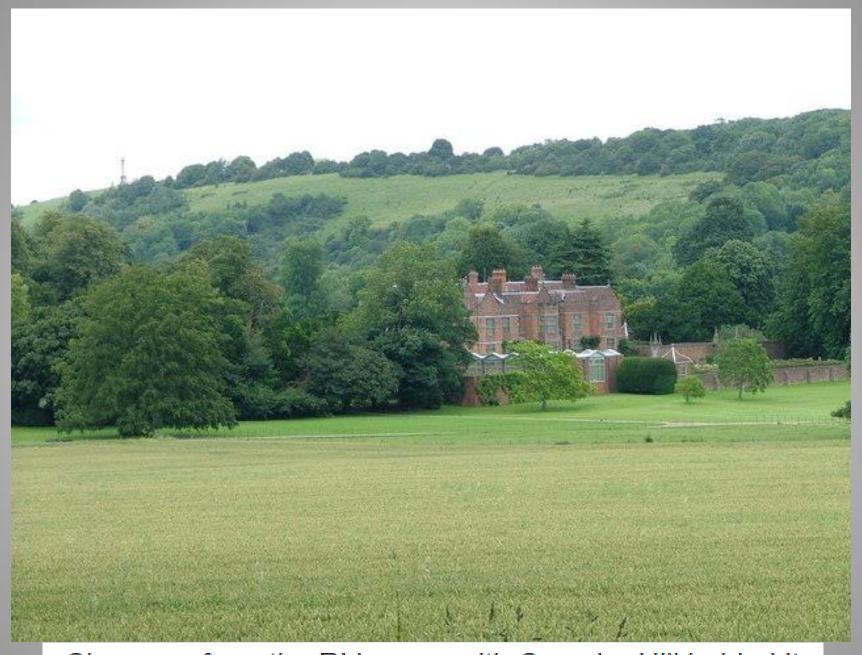

oods and frozen lake
The darkest evening of the year.

He gives his harness bells a shake To ask if there is some mistake. The only other sound's the sweep Of easy wind and downy flake.

The woods are lovely, dark and deep, But I have promises to keep, And miles to go before I sleep, And miles to go before I sleep.

By Robert Frost

RHYMES ON THE RIDGEWAY



cher Hike

; )

1995

**The Copper Bucket Hike** 

( 7 miles )

September 1995





A copper bucket collector on the Ridgeway



train station



Little Boy

lesbury

Wendover

Watlington Hill Road to Wendover

train station



## 1 Pound sterling = 1.35 United States Dollar

Train stations are shown as red dots.





Chequers, near Wendover in Buckinghamshire, England, the country house of the Prime Minister of the United Kingdom.





Chequers from the Ridgeway with Coombe Hill behind it



**Checquers from the Ridgeway Path** 







A111150

Contours are given in metres The vertical interval is 5m