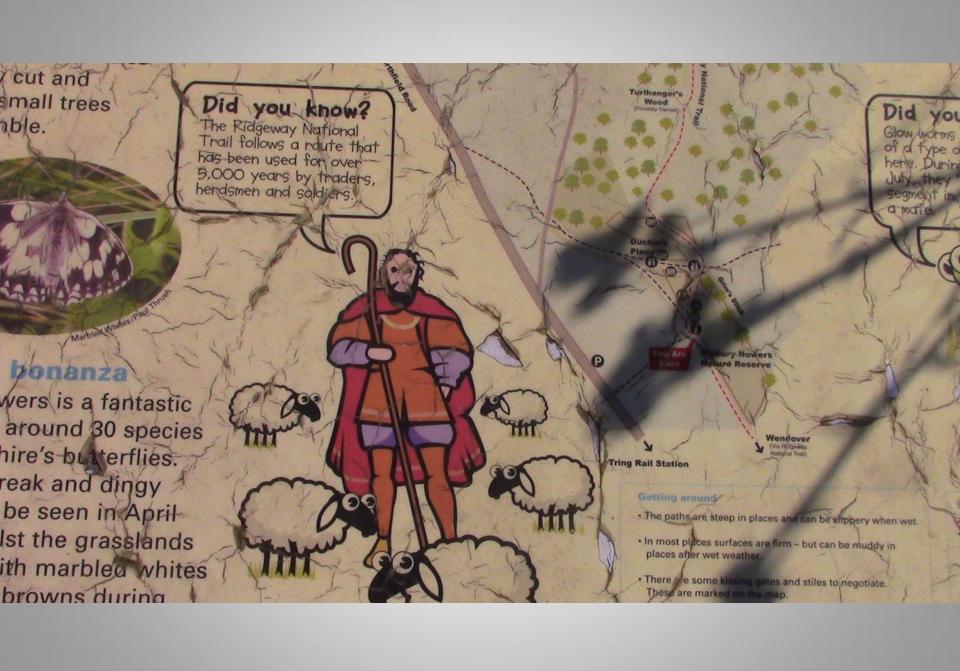

f London

In office 1847 – 1868

#### Personal details

Born 22 November 1808

London, England

Died 3 June 1879 (aged 70)

London, England

Resting Willesden Jewish Cemetery,

place Brent, London

Political Liberal

party

Spouse(s) Charlotte von Rothschild

(m. 1836)



















Working with advice from the Hertfordshire Gardens Trust, we began clearance of the scrub and trees around this rond-point in the winter of 2012 and the effect was immediate. You can now once more enjoy the view and imagine the sound of horse's hooves approaching along the route.







Summerhouse, now in Tring Park















COMMUTERS' CARS, NEAR TRING RAILROAD STATION



THE GRAND UNION CANAL, TRING







## The Oldest Road 5

Tring to Ivinghoe Beacon













ALDBURY NOWERS NATURE RESERVE











## Sniff out...

... scented wild herbs like marjoram and thyme on a warm, sunny day.









## Aldbury Nowers Nature Reserve Chalk grassland wildlife

Many species rely on chalk grassland to survive. It is a rare and vulnerable habitat which needs careful management by grazing and regular scrub clearance by volunteers. Please help us look after this special place by keeping to paths, keeping clear of livestock and shutting gates, keeping dogs on leads & taking any litter with you.



Whitethroat - these summer visiting warblers love warm,



eers.
eping
gates,
u.

love warm,
plenty of
ng for them
large
ble and
splay flight
ne flies
then back



Grasshopper - the areas of longer grass at Aldbury Nowers support large numbers of grasshoppers, such as the green and striped winged gr