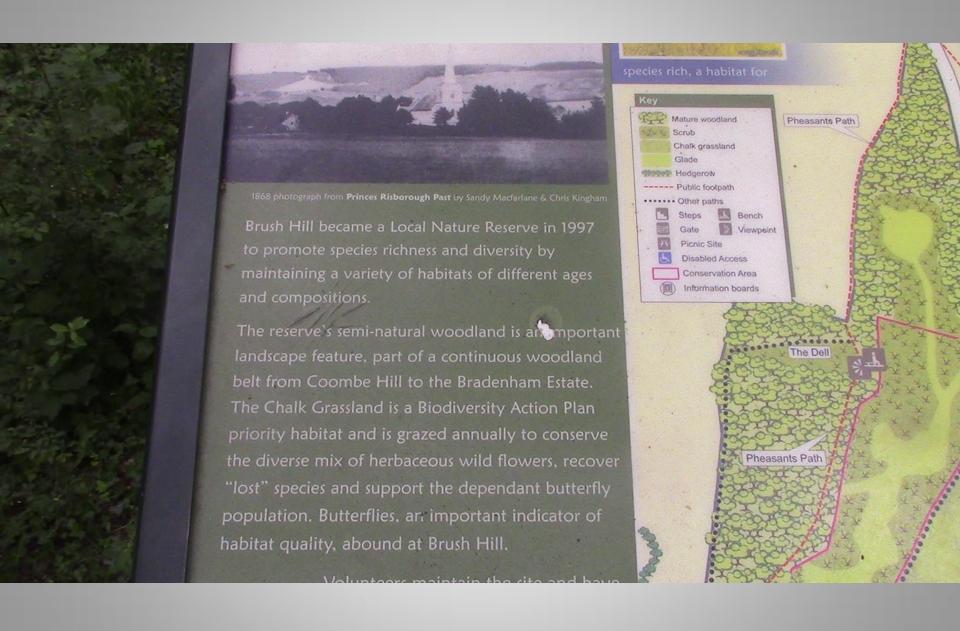

# 5 DEADLY TERMS USED BY A WOMAN

### 1-FINE

This is the word women use to end an argument when she knows she is right and you need to shut up

### 2-NOTHING

Means "Something" and you need to be worried

### 3-GO AHEAD

This is a dare, not permission, don't do it

### 4- WHATEVER

A woman's way of saying screw you

### 5-IT'S OK

She is thinking long and hard on how and when you will pay for your mistake.



# The Oldest Road 5

Princes Risborough to Wendover















# Welcome to

Brush Hill is situated in an area of the Chilterns which is rich in history. Overlooking ancient spring-line settlements and the pre-historic Icknield Way, it was cultivated in more recent times by local people until the outbreak of World War One.



# Brush



species rich, a habitat for



Pheasant







ingy, it ple



species rich, a habitat for



glow worms



...flowering plants



..butterflies



...and protected mammals

# what to look for..

birds con trefoil

# .. in Spring

Dog's Mercury

Woodruff (pictured)

Cow Parsley

Cowslips

and

Hazel .

Catkins



## .. in Summer

St. John's Wort

Knapweed

Scabious (pictured)

Buttercups

Birds-foot

Trefoil

and

Black

Medick



Wayfaring Tree

Travellers Joy

Blackthorn (pictured)

Elder

and

Fungi







The ancient **Black Hedge**, a Saxon estate boundary, forms a section of the southern reserve boundary.

A charter from 903AD describing this land is the oldest surviving boundary document in England.











STATE CHURCH PHINCES RISPORDING Didcot Power Station 32.9 km, 20.4 m - Wittenham Clumps 27.5 km, 17.1 m = Bledlow