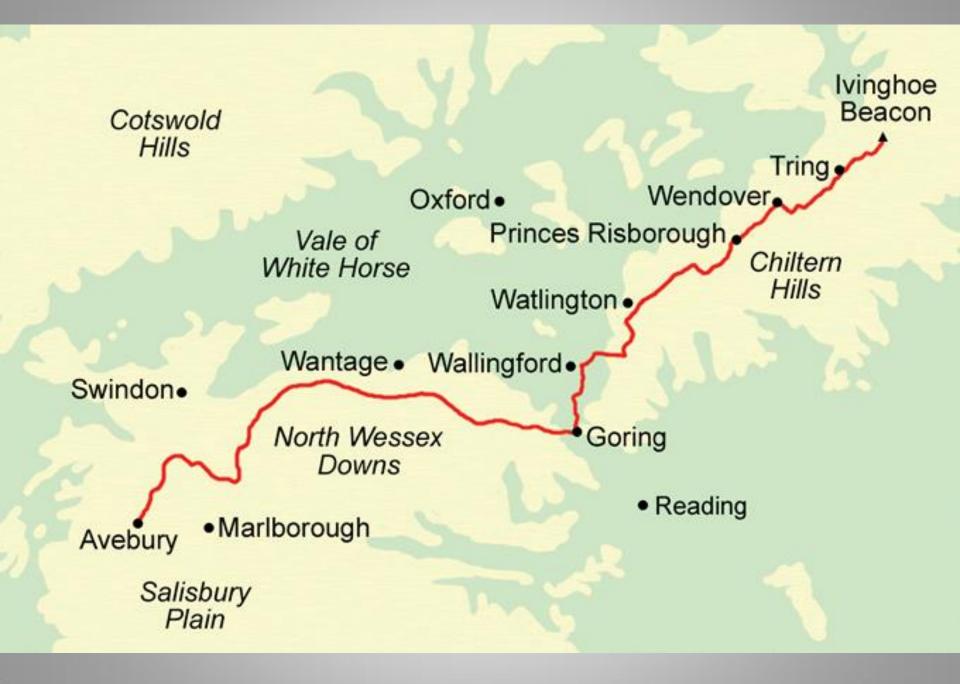

downy flake.

The woods are lovely, dark and deep, But I have promises to keep, And miles to go before I sleep, And miles to go before I sleep.

By Robert Frost

RHYMES ON THE RIDGEWAY



cher Hike

; )

1995

**The Copper Bucket Hike** 

( 7 miles )

September 1995





A copper bucket collector on the Ridgeway



train station



Little Boy

lesbury

Wendover

Watlington Hill Road to Wendover

train station



## 1 Pound sterling = 1.35 United States Dollar

Train stations are shown as red dots.





Chequers, near Wendover in Buckinghamshire, England, the country house of the Prime Minister of the United Kingdom.





Chequers from the Ridgeway with Coombe Hill behind it



**Checquers from the Ridgeway Path** 







A111150

Contours are given in metres The vertical interval is 5m