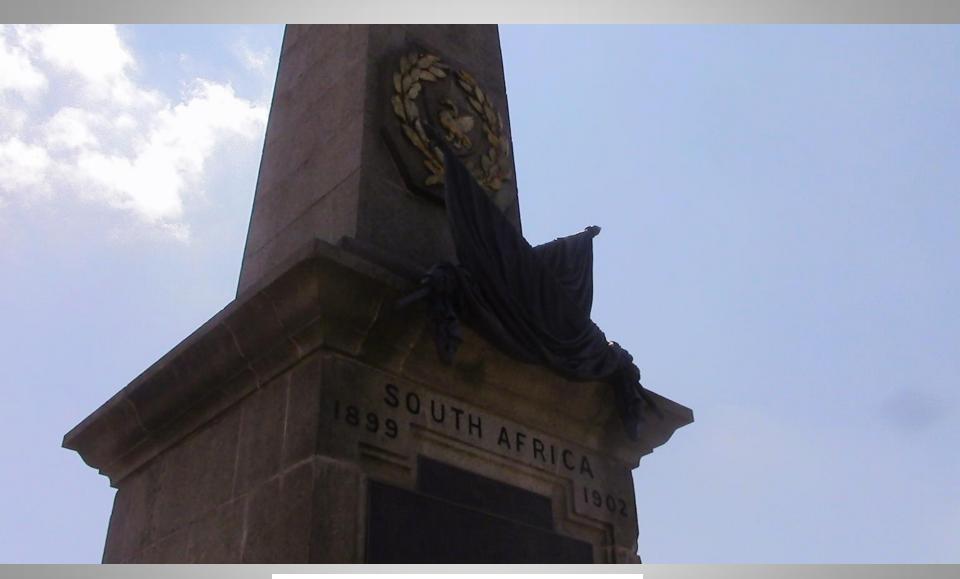

irstreak, which feed off the nectar rich wild flowers. The grassland is also home to glow-worms and the Roman snail, one of the largest European snails.

Along the woodland edge listen out for the yaffle of green woodpeckers as they fly between the yellow meadow ant nests, which they are raiding. The lower slopes are also home to a large number of juniper bushes, a species which has been declining for at least 50 years. In amongst the trees you may discover white helleborines and the bird's-nest orchid, so named because of its mass of peculiar, short, thick roots said to resemble a bird's nest.





















**Checquers from the Ridgeway Path** 



**Checquers from the Ridgeway Path** 













**VIEW FROM COOMBE HILL** 



VIEW FROM COOMBE HILL



**VIEW FROM COOMBE HILL** 





BOER WAR MONUMENT, COOMBE HILL













## The Oldest Road 5

Wendover to Tring



WENDOVER



**WENDOVER** 







WENDOVER MEMORIAL COMMUNITY ORCHARD



This ore bart of 50 trees, two of which are planted in the adjacent, riampeden Meadow, was planted in 2014, marking one accorded years since the outbreak of the First World War on 65 july 1914. The Parish of Wendover lost 59 brave mendoring the four years of fighting. The names are inscribed to the Wendover War Memorial in the High Street and in a Mark Charlot — both only a short walk from this successful we hope that on visiting the Wendover Memorial. Grant parish y Orchard you will reflect on the sacrifice on the sacrifice on the sacrifice on the sacrifice.



#### Biodiversity Hot Spot

Orchards and meadows are well.known as hot