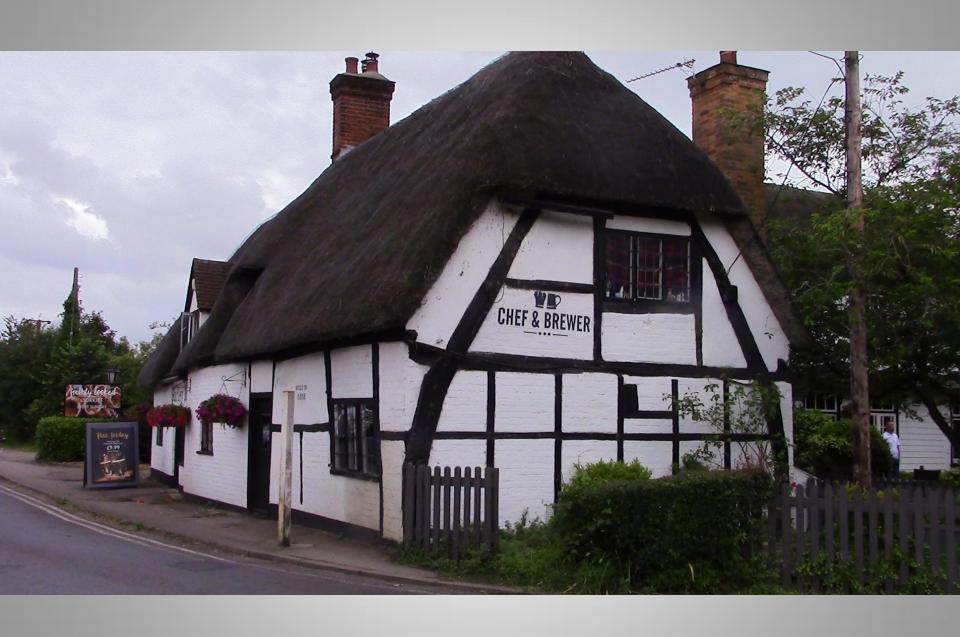

in, the economic crash was about to start. It had a massive impact on incomes in the UK. Average real-terms pay is still below **where it was 10 years ago**.

47,200 in 2019

### British pubs in crisis as Covid calls last orders

Estimates suggest more than quarter of UK's 39,700 public houses may not survive pandemic



Many in the industry worry most of the casualties will be among the independent venues that lack the funding of big listed pub chains © FT montage



A pub chain is a group of pubs or bars with a brand image. The brand may be owned outright by one company, or there may be multiple financiers; the chain may be a division within a larger company, or may be a single operation. Examples include Chef & Brewer, Wetherspoons, Walkabout, Taylor Walker Pubs and All Bar One.









Burgers are served in a toasted brioche bun with our premium skin-on fries and colesiaw.

warp to sweet porato fries for £1.20

Gourmet beef burger burger topped with smoked Cheddar, id streaky bacon, a free-range fried ege our signature burger sauce £11,49

Gourmet chicken burger chicken breast topped with smoked addar and smoked streaky bacon, with barbecue dip £11,49

It's speciality Wagyu beef burger classy Wagyu beef burger with signature burger sauce topped crispy prosciotto and served with barbecue dip. 213.99

ourmet vergie burger (v) ternut squash and sesame falafel with spicy mango salsa, served th barbecue dip £8.99

termilk chicken burger d rosemary crumb topped with to smoked Cheddar and coleslaw c & rosemary mayo £12.49

ver's hog roast burger mon and 4oz British porkpper b