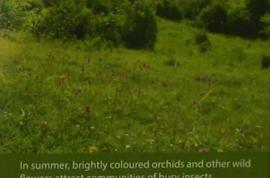

ake in the pungent scents of wild thyme and marjoram.

The warm sunny chalk grassland slopes are ideal for butterflies including the silver-spotted skipper, chalkbill blue and green hairstreak, which feed off the nectar rich wild flowers. The grassland is also home to glow-worms and the Roman snall, one of the largest European snalls.

Along the woodland edge fisten out for the yaffle of green. woodpeckers as they fly between the yellow mesdow and nests, which they are raiding. The lower slopes are also home to a large number of juniper bushes, a species which has been declining for at least 50 years. In amongst the trees you may discover white helleborines and the bird's-nest orchid, so named because of its mass of peculiar, short, thick roots said to resemble a bird's nest.















## How we manage this site for wildlife

- We use hardy breeds of sheep and cattle to graze the chalk grassland to remove the year's growth of vegetation and stop coarse grasses from taking over
- With help from a team of dedicated volunteers from the Chiltern Society we cut the scrub and coppice trees to prevent them encroaching on the chalk grassland
- If you'd like to get involved with practical conservation tasks here or at other BBOWT nature reserves visit bbowt.org.uk/volunteer



The lower slopes of this ancient, flower-rich grassland were ploughed up during World War II when there were food shortages and more land was needed to grow crops. But the thin soils caused an almost complete crop failure and cultivation was abandoned. Over time they have become recolonised by many intere