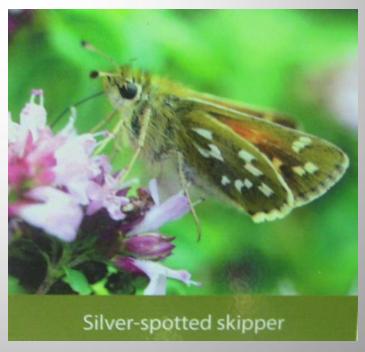

ly to take in the pungent scents of wild thyme and marjoram.

The warm sunny chalk grassland slopes are ideal for butterflies including the silver-spotted skipper, chalkhill blue and green hairstreak, which feed off the nectar rich wild flowers. The grassland is also home to glow-worms and the Roman snail, one of the largest European snails.

Along the woodland edge listen out for the yaffle of green woodpeckers as they fly between the yellow meadow ant nests, which they are raiding. The lower slopes are also home to a large number of juniper bushes, a species which has been declining for at least 50 years. In amongst the trees you may discover white helleborines and the bird's-nest orchid, so named because of its mass of peculiar, short, thick roots said to resemble a bird's nest.





















**Checquers from the Ridgeway Path** 



**Checquers from the Ridgeway Path** 













**VIEW FROM COOMBE HILL** 



VIEW FROM COOMBE HILL



**VIEW FROM COOMBE HILL** 





BOER WAR MONUMENT, COOMBE HILL













## The Oldest Road 5

Wendover to Tring



WENDOVER



**WENDOVER** 







WENDOVER MEMORIAL COMMUNITY ORCHARD



This ore bart of 50 trees, two of which are planted in the adjacent, riampeden Meadow, was planted in 2014, marking one accorded years since the outbreak of the First World War on 65 july 1914. The Parish of Wendover lost 59 brave mendoring the four years of fighting. The names are inscribed to the Wendover War Memorial in the High Street and in a Mark Charlot — both only a short walk from this successful we hope that on visiting the Wendover M