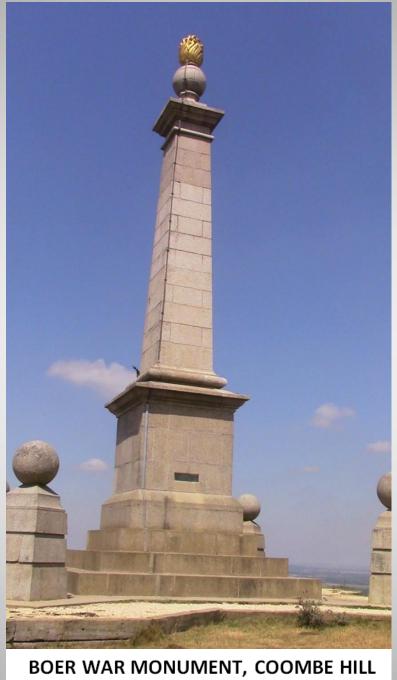

hairstreak, which feed off the nectar rich wild flowers. The grassland is also home to glow-worms and the Roman snail, one of the largest European snails.

Along the woodland edge listen out for the yaffle of green woodpeckers as they fly between the yellow meadow ant nests, which they are raiding. The lower slopes are also home to a large number of juniper bushes, a species which has been declining for at least 50 years. In amongst the trees you may discover white helleborines and the bird's-nest orchid, so named because of its mass of peculiar, short, thick roots said to resemble a bird's nest.





















**Checquers from the Ridgeway Path** 



**Checquers from the Ridgeway Path** 













**VIEW FROM COOMBE HILL** 



VIEW FROM COOMBE HILL



**VIEW FROM COOMBE HILL** 





BOER WAR MONUMENT, COOMBE HILL













## The Oldest Road 5

Wendover to Tring



WENDOVER



**WENDOVER** 







WENDOVER MEMORIAL COMMUNITY ORCHARD



This ore bart of 50 trees, two of which are planted in the adjacent, riampeden Meadow, was planted in 2014, marking one accorded years since the outbreak of the First World War on 65 july 1914. The Parish of Wendover lost 59 brave mendoring the four years of fighting. The names are inscribed to the Wendover War Memorial in the High Street and in a Mark Charlot — both only a short walk from this successful we hope that on visiting the Wendover Memorial. Grant parish y Orchard you will reflect on the sacrifice on the sacrifice on the sacrifice on the sacrifice.



#### Biodiversity Hot Spot

Orchards and meadows are well.known as h