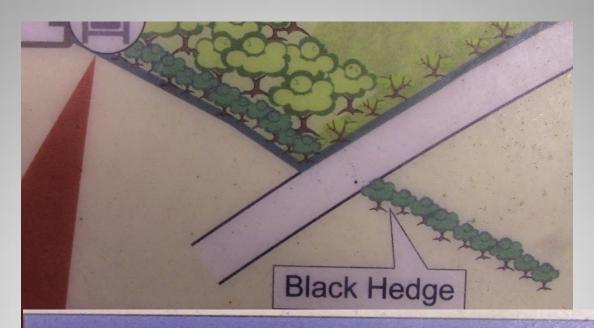

# Welcome to

Brush Hill is situated in an area of the Chilterns which is rich in history. Overlooking ancient spring-line settlements and the pre-historic Icknield Way, it was cultivated in more recent times by local people until the outbreak of World War One.



# Brush



species rich, a habitat for



Pheasant







ingy, it ple



species rich, a habitat for



glow worms



...flowering plants



..butterflies



...and protected mammals

# what to look for..

birds con trefoil

# .. in Spring

Dog's Mercury

Woodruff (pictured)

Cow Parsley

Cowslips

and

Hazel .

Catkins



## .. in Summer

St. John's Wort

Knapweed

Scabious (pictured)

Buttercups

Birds-foot

Trefoil

and

Black

Medick



Wayfaring Tree

Travellers Joy

Blackthorn (pictured)

Elder

and

Fungi







The ancient **Black Hedge**, a Saxon estate boundary, forms a section of the southern reserve boundary.

A charter from 903AD describing this land is the oldest surviving boundary document in England.











STATE CHURCH PHINCES RISPORDING Didcot Power Station 32.9 km, 20.4 m - Wittenham Clumps 27.5 km, 17.1 m = Bledlow Cop 5.4 km, 3.4 m 6.2 m































## Welcome to Grangelands & The Rifle Range



## Beautiful chalk grassland and woodland, nestling among the rolling Chiltern Hills

The lower slopes of this ancient, flower-rich grassland were ploughed up during World War II when there were food shortages and more land was needed to grow crops. But the thin soils caused an almost complete crop failure and cultivation was abandoned. Over time they have become reco