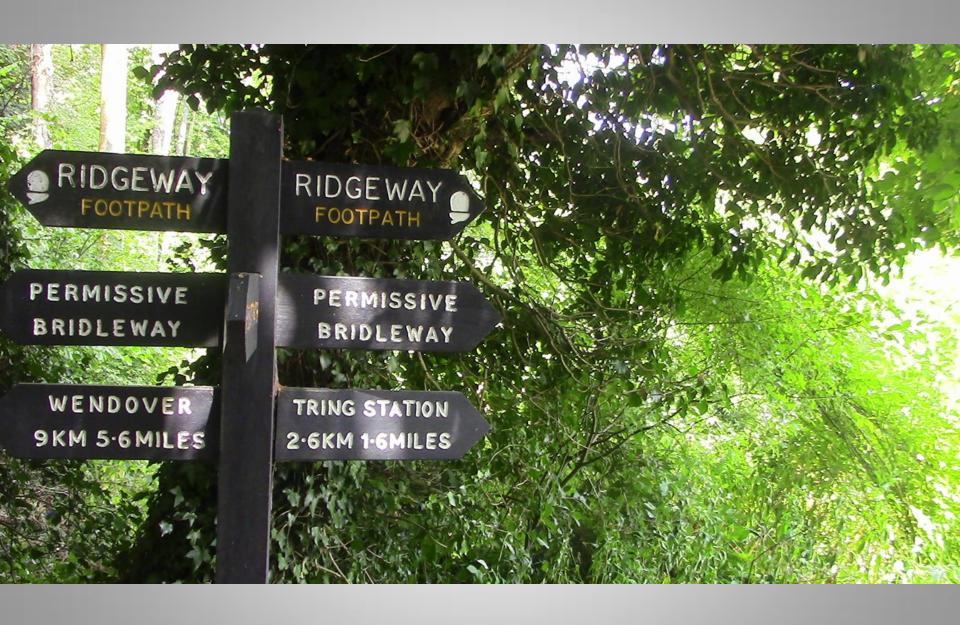

D MANSION, TRING PARK



Tring Park Mansion

#### Lionel de Rothschild



#### Member of Parliament for the City of London

In office 1869 – 1874

#### Member of Parliament for the City of London

In office 1847 – 1868

#### Personal details

Born 22 November 1808

London, England

Died 3 June 1879 (aged 70)

London, England

Resting Willesden Jewish Cemetery,

place Brent, London

Political Liberal

party

Spouse(s) Charlotte von Rothschild

(m. 1836)



















Working with advice from the Hertfordshire Gardens Trust, we began clearance of the scrub and trees around this rond-point in the winter of 2012 and the effect was immediate. You can now once more enjoy the view and imagine the sound of horse's hooves approaching along the route.







Summerhouse, now in Tring Park















COMMUTERS' CARS, NEAR TRING RAILROAD STATION



THE GRAND UNION CANAL, TRING







## The Oldest Road 5

Tring to Ivinghoe Beacon













ALDBURY NOWERS NATURE RESERVE











## Sniff out...

... scented wild herbs like marjoram and thyme on a warm, sunny day.









## Aldbury Nowers Nature Reserve Chalk grassland wildlife

Many species rely on chalk grassland to survive. It is a rare and vulnerable habitat which needs careful management by grazing and regular scrub clearance by volunteers. Please help us look after this special place by keeping to paths, keeping clear of livestock and shutting gates, keeping dogs on leads & taking any litter with you.



Whitethroat - these summer visiting warblers love warm,



eers.
eping
gates,
u.

love warm,
plenty of
ng for the