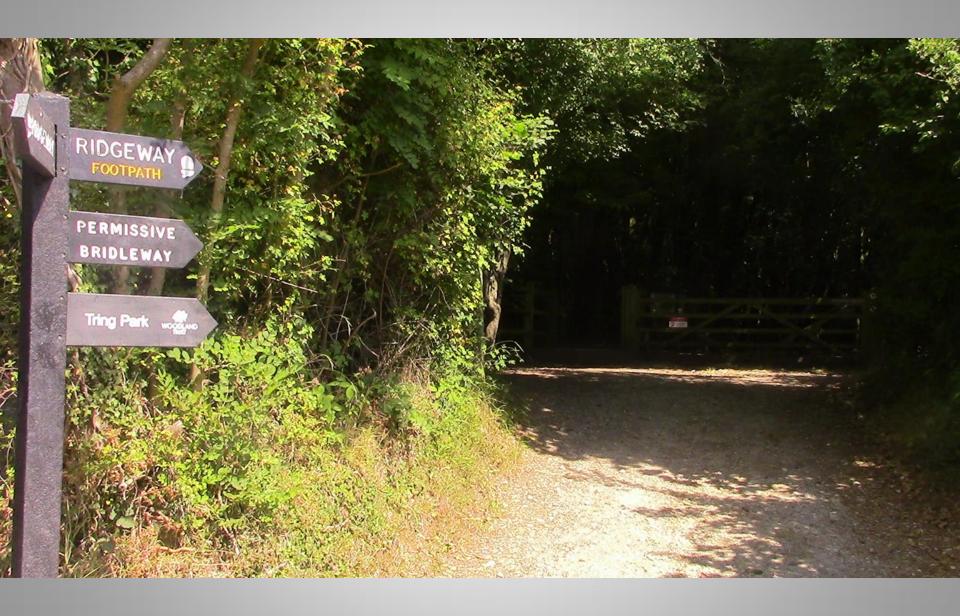

utterly is the UKS largest Fritillary. The male is bright orange with four black veins also known as sex bands. The femail is a dull orange and has more veins than a male. Skylark The skylark is a small brown bird, somewhat larger than a sparrow but smaller than a starling. It is streaky brown with a small crest, which can be raised when the bird is excited or alarmed, and a white-sided tail. The wings also have a white rear edge, visible in light. It is renowned for its display I ght, vertically up in the air. Its recent and dramatic decline in population make it a Red List species.





For more insight into local wildlife visit College Lake Nature Reserve, 2 miles north of Tring on the B488. This is the lagship reserve for the Bucks, Berks and Oxon Wildlife Trusts (www.bbowt.org.uk)







## cnfoy a woodland wander...

### WOODLAND

There's plenty to explore here, including mixed woodland, glades and the second largest over of chalk grassland in the county. Tring Park is one of the Woodland Trust's most diverse sites, and one of Hertfordshire's most important habitats for wildlife.

You are free to walk anywhere around Tring
Park, but we have three suggested waymarked routes which start and finish at the
footbridge leading towards the Natural History
Museum at Tring.

The Ridgeway Trail joins the Woodland Walk to the right, where you can stroll along the King Charles Rids and enjoy fantastic views overlooking the Chilterns. Follow the route to explore the monuments and join the Parkland Walk, where grassland butterflies and other insects are abundant in summer.

Alterna