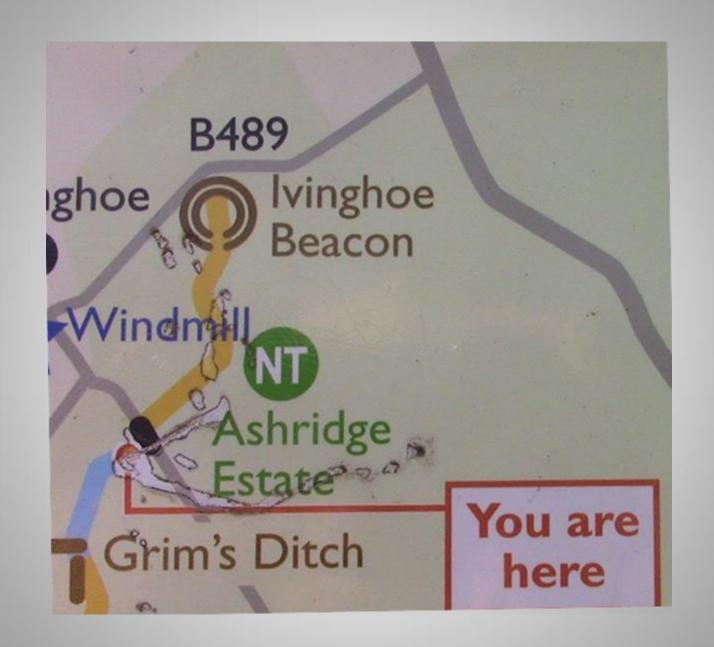

or on fence posts, particularly in the southern area of the reserve. They can be seen from March through to October depending on how warm it is. Common lizards hibernate during the cold winter months.

Long tailed tits

Long tailed tits

are regularly seen on

the reserve and often

nest in bramble patches

and small bushes.

In winter you may

see an old nest,

beautifully constructed

out of lichen, moss

and spider's webs

amongst the bare

branches.





All illustrations by A







## Guide to butterflies

Aldbury Nowers is one of the best sites in the ountry to see butterflies, together with a wide inge of chalk grassland flowers.

Apart from the Duke of Burgundy all the butterflies shown here can be seen at Ald Nowers, though some are rare and secre





































These hills are covered with chalk grassland and Hawthorn scrub which supports wildlife, including rare plants and butterflies.

grazed

lvinghoe te of a Iron Age.

These habitats were created many years ago by grazing animals.
The National Trust uses sheep and cattle belonging to local formers to maintain the grassland.

Please keep dogs under strict control and on a lead if near livestock. However, if chased by cattle, it is safer to let go of





















































## Stopping by Woods on a Snowy Evening

Whose woods these are I think I know.
His house is in the village though;
He will not see me stopping here
To watch his woods fill up with snow.



My little horse must think it queer
To stop without a farmhouse near
Between the woods and frozen lake