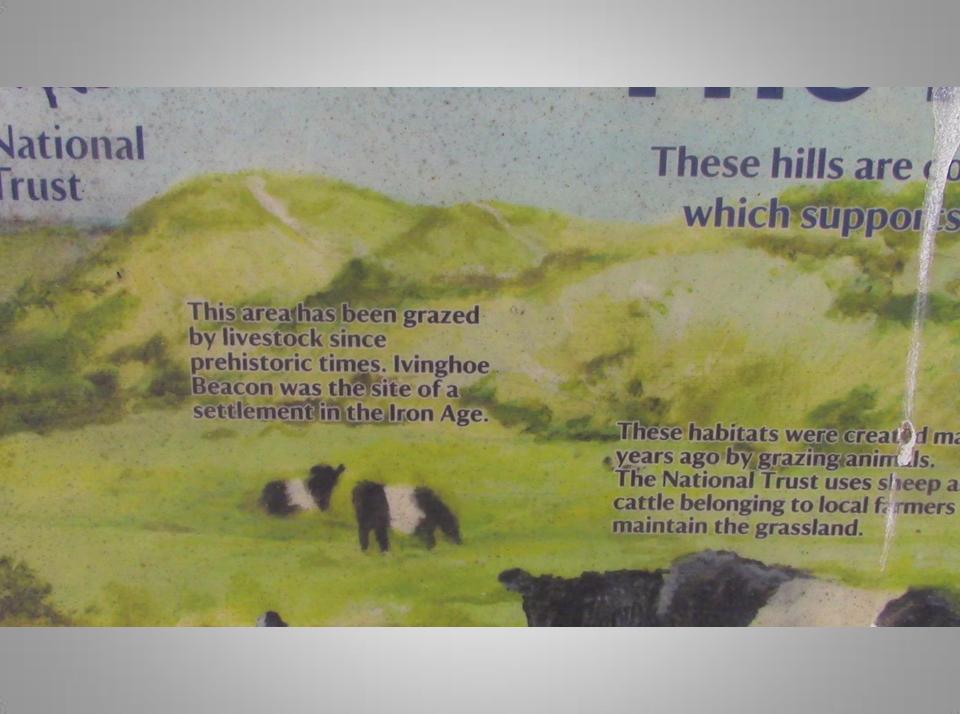

All illustrations by A







## Guide to butterflies

Aldbury Nowers is one of the best sites in the ountry to see butterflies, together with a wide inge of chalk grassland flowers.

Apart from the Duke of Burgundy all the butterflies shown here can be seen at Ald Nowers, though some are rare and secre





































These hills are covered with chalk grassland and Hawthorn scrub which supports wildlife, including rare plants and butterflies.

grazed

lvinghoe te of a Iron Age.

These habitats were created many years ago by grazing animals.
The National Trust uses sheep and cattle belonging to local formers to maintain the grassland.

Please keep dogs under strict control and on a lead if near livestock. However, if chased by cattle, it is safer to let go of





















































## Stopping by Woods on a Snowy Evening

Whose woods these are I think I know.
His house is in the village though;
He will not see me stopping here
To watch his woods fill up with snow.



My little horse must think it queer
To stop without a farmhouse near
Between the woods and frozen lake
The darkest evening of the year.

He gives his harness bells a shake To ask if there is some mistake. The only other sound's the sweep Of easy wind and downy flake.

The woods are lovely, dark and deep, But I have promises to keep, And miles to go before I sleep, And miles to go before I sleep.

By Robert Frost

RHYMES ON THE RIDGEWAY



cher Hike

; )

1995

**The Copper Bucket Hike** 

( 7 miles )

September 1995





A copper bucket collector on the R