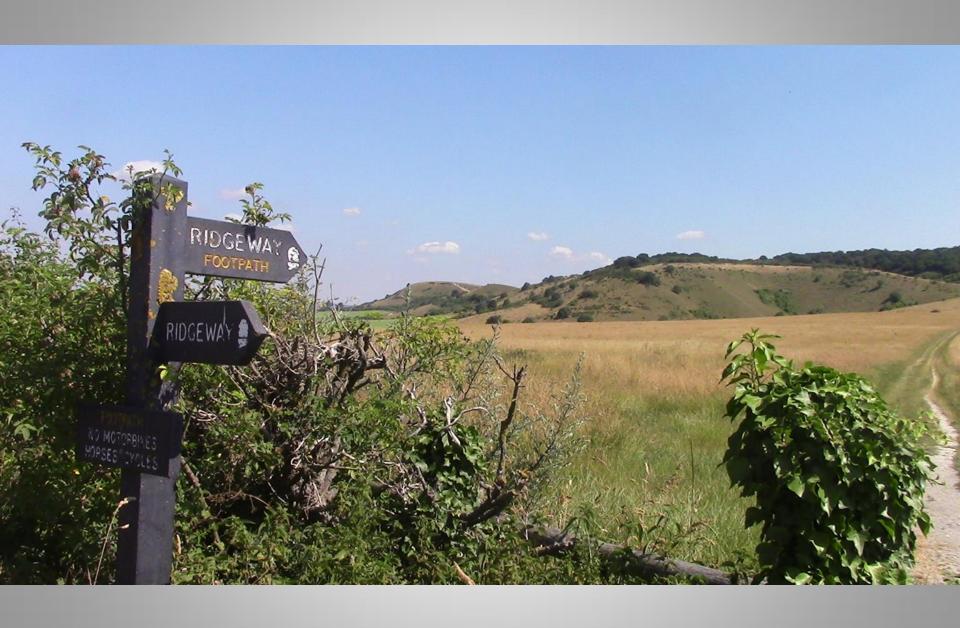

r on fence posts, particularly in the southern area of the reserve. They can be seen from March through to October depending on how warm it is. Common lizards hibernate during the cold winter months.

Long tailed tits

Long tailed tits

are regularly seen on

the reserve and often

nest in bramble patches

and small bushes.

In winter you may

see an old nest,

beautifully constructed

out of lichen, moss

and spider's webs

amongst the bare

branches.





All illustrations by A







## Guide to butterflies

Aldbury Nowers is one of the best sites in the ountry to see butterflies, together with a wide inge of chalk grassland flowers.

Apart from the Duke of Burgundy all the butterflies shown here can be seen at Ald Nowers, though some are rare and secre





































These hills are covered with chalk grassland and Hawthorn scrub which supports wildlife, including rare plants and butterflies.

grazed

lvinghoe te of a Iron Age.

These habitats were created many years ago by grazing animals.
The National Trust uses sheep and cattle belonging to local formers to maintain the grassland.

Please keep dogs under strict control and on a lead if near livestock. However, if chased by cattle, it is safer to let go of





















































## Stopping by Woods on a Snowy Evening

Whose woods these are I think I know.
His house is in the village though;
He will not see me stopping here
To watch his woods fill up with snow.



My little horse must think it queer
To stop without a farmhouse near
Between the woods and frozen lake
T