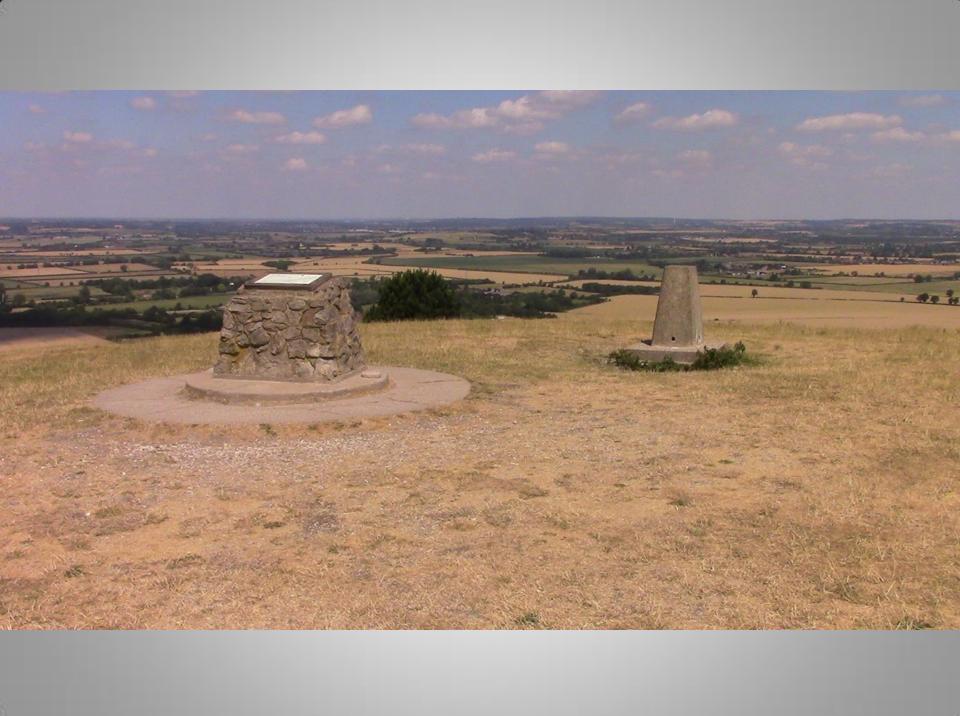

ide to butterflies

Aldbury Nowers is one of the best sites in the ountry to see butterflies, together with a wide inge of chalk grassland flowers.

Apart from the Duke of Burgundy all the butterflies shown here can be seen at Ald Nowers, though some are rare and secre





































These hills are covered with chalk grassland and Hawthorn scrub which supports wildlife, including rare plants and butterflies.

grazed

lvinghoe te of a Iron Age.

These habitats were created many years ago by grazing animals.
The National Trust uses sheep and cattle belonging to local formers to maintain the grassland.

Please keep dogs under strict control and on a lead if near livestock. However, if chased by cattle, it is safer to let go of





















































## Stopping by Woods on a Snowy Evening

Whose woods these are I think I know.
His house is in the village though;
He will not see me stopping here
To watch his woods fill up with snow.



My little horse must think it queer
To stop without a farmhouse near
Between the woods and frozen lake
The darkest evening of the year.

He gives his harness bells a shake To ask if there is some mistake. The only other sound's the sweep Of easy wind and downy flake.

The woods are lovely, dark and deep, But I have promises to keep, And miles to go before I sleep, And miles to go before I sleep.

By Robert Frost

RHYMES ON THE RIDGEWAY



cher Hike

; )

1995

**The Copper Bucket Hike** 

( 7 miles )

September 1995





A copper bucket collector on the Ridgeway



train station



Little Boy