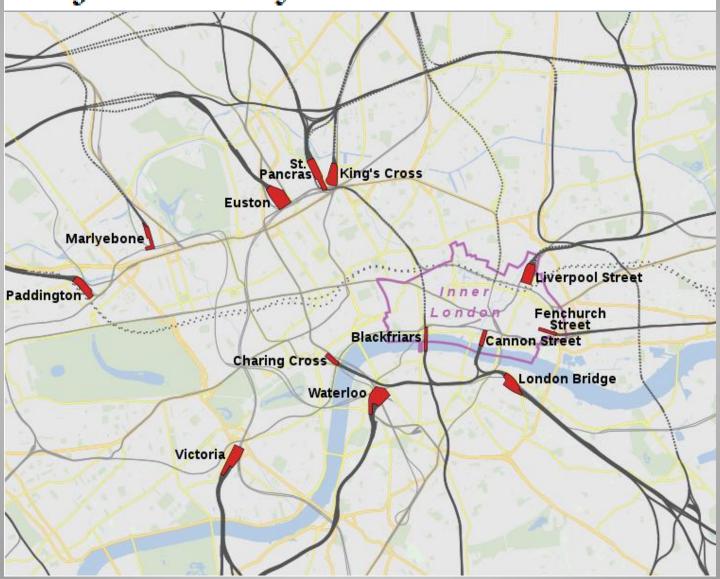

| Price | USD***2          | 09.00 |  |  |



#### **Tube map**









**Trains** 



## Major railway stations of London :





# Buses:



53

|                                                                                                                |              |       |      |       |         | _      |        |      |       |       |      |      |      |      |         |
|----------------------------------------------------------------------------------------------------------------|--------------|-------|------|-------|---------|--------|--------|------|-------|-------|------|------|------|------|---------|
| MONDAYS TO FRIDAYS except Publi                                                                                | k Holid      | ays   |      |       |         |        |        |      |       |       |      |      |      |      |         |
| Accessed the second |              |       |      |