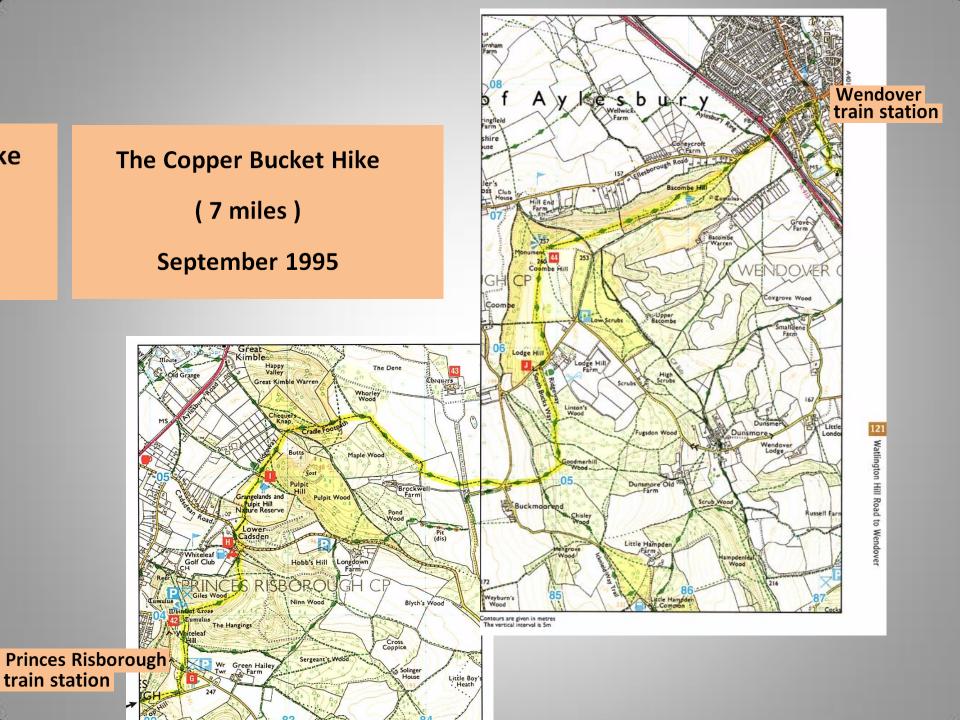

d downy flake.

The woods are lovely, dark and deep, But I have promises to keep, And miles to go before I sleep, And miles to go before I sleep.

By Robert Frost

RHYMES ON THE RIDGEWAY



cher Hike

; )

1995

**The Copper Bucket Hike** 

( 7 miles )

September 1995





A copper bucket collector on the Ridgeway



train station



Little Boy

lesbury

Wendover

Watlington Hill Road to Wendover

train station



## 1 Pound sterling = 1.35 United States Dollar

Train stations are shown as red dots.





Chequers, near Wendover in Buckinghamshire, England, the country house of the Prime Minister of the United Kingdom.





Chequers from the Ridgeway with Coombe Hill behind it



**Checquers from the Ridgeway Path** 







A111150

Contours are given in metres The vertical interval is 5m