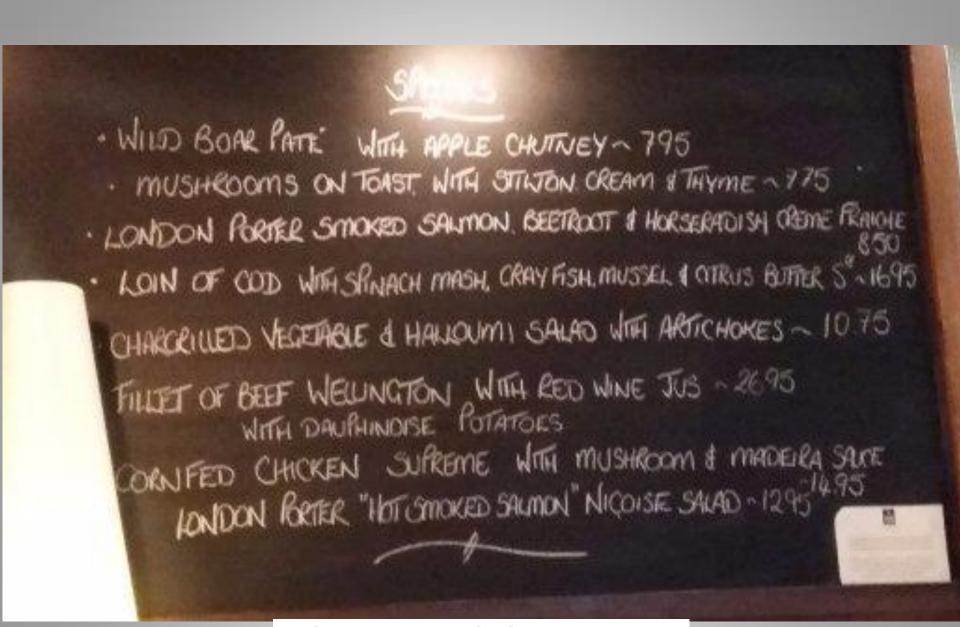

#### Food Menu

#### **The Scarsdale Tavern**

Please see blackboards for Today's Specials

| Home made soup with ciabatta and butter                                                                                                      | £5.95           |  |  |  |  |
|----------------------------------------------------------------------------------------------------------------------------------------------|-----------------|--|--|--|--|
| Tomato, basil, olive oil, red onion & Laverstroke buffalo mozzarella bruschetta<br>- add Italian prosciutto £2                               | £7.95           |  |  |  |  |
| Nachos - salsa or chilli - with melted cheese, guacamole and sour cream                                                                      | £9.95           |  |  |  |  |
| Smoked salmon & spring onion fishcake, hollandaise and mixed leaves  Grilled goats cheese salad with red onion marmalade                     |                 |  |  |  |  |
|                                                                                                                                              |                 |  |  |  |  |
| Scarsdale Signature Dish Slow roasted shoulder of Lamb, flageolet beans, red wine, rosemary sauce, mashed potato & steamed vegetables £17.95 |                 |  |  |  |  |
| Sweet potato jalfrezi curry with red lentils, spinach, rice and flat bread                                                                   | £10.95          |  |  |  |  |
| Herb crusted cod, mashed potato, spinach, mussel, crayfish & citrus sauce                                                                    |                 |  |  |  |  |
| Whole tail breaded scampi, tartare sauce, chips and petit pois                                                                               |                 |  |  |  |  |
| Traditional steak & ale pie, steamed vegetables with mash or hand cut chips                                                                  |                 |  |  |  |  |
| Hampshire reared 120z rib eye steak, hand cut chips, mixed salad                                                                             |                 |  |  |  |  |
| Scarsdale burger on toasted bun with hand cut chips                                                                                          |                 |  |  |  |  |
| add Cheddar or bacon for £1 each add stilton for £2                                                                                          |                 |  |  |  |  |
| Cumberland sausage, herb mashed potatoes, greens, onions & gravy                                                                             |                 |  |  |  |  |
| Pan fried squid & chorizo salad, chillies and fresh herbs.                                                                                   |                 |  |  |  |  |
| Hampshire reared rib eye steak sandwich on ciabatta with onions, mushrooms,                                                                  |                 |  |  |  |  |
| hand cut chips                                                                                                                               |                 |  |  |  |  |
| Chargrilled chicken sandwich on ciabatta with spinach, bacon, avocado,                                                                       |                 |  |  |  |  |
| hand cut chips                                                                                                                               | £11.95          |  |  |  |  |
| Porcini mushroom tortelloni, with, sun dried tomato and olive sauce, spinach                                                                 | 36733.932.56.55 |  |  |  |  |
| and aged Parmesan                                                                                                                            | £12.95          |  |  |  |  |
| Hand Cut Chips £4.25 Seasonal Vegetables £4.25 Mixed Salad £4.2                                                                              | 25              |  |  |  |  |
| Garlic Bread £3.25 Bread & Butter £2.25 Marinated Olives £2.                                                                                 | 95              |  |  |  |  |