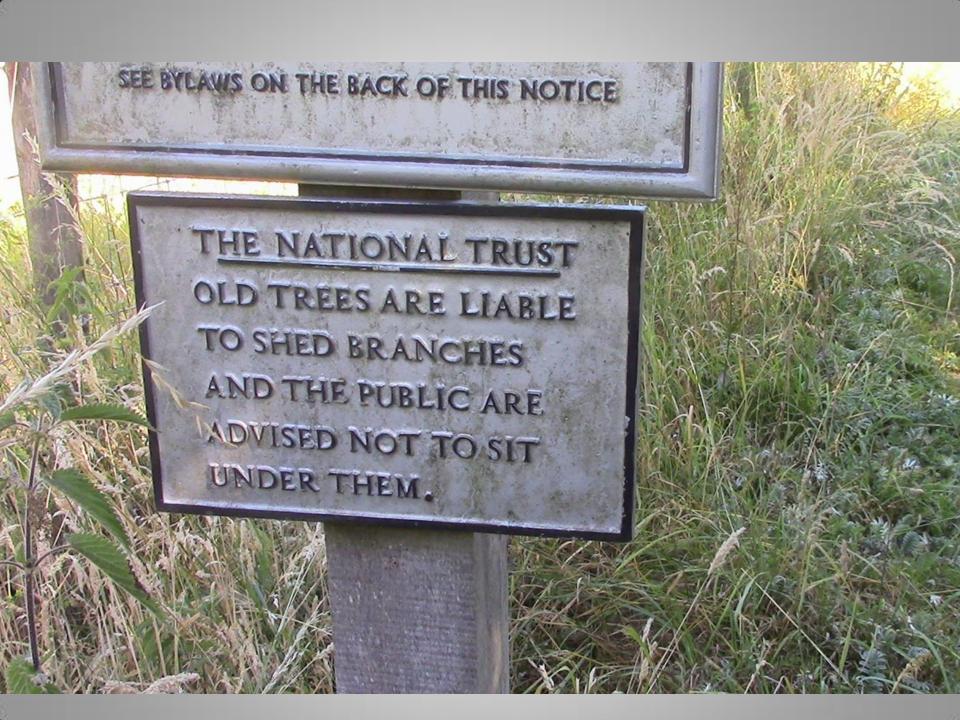

3 June 1879 (aged 70)

London, England

Resting Willesden Jewish Cemetery,

place Brent, London

Political Liberal

party

Spouse(s) Charlotte von Rothschild

(m. 1836)



















Working with advice from the Hertfordshire Gardens Trust, we began clearance of the scrub and trees around this rond-point in the winter of 2012 and the effect was immediate. You can now once more enjoy the view and imagine the sound of horse's hooves approaching along the route.







Summerhouse, now in Tring Park















COMMUTERS' CARS, NEAR TRING RAILROAD STATION



THE GRAND UNION CANAL, TRING







## The Oldest Road 5

Tring to Ivinghoe Beacon













ALDBURY NOWERS NATURE RESERVE











## Sniff out...

... scented wild herbs like marjoram and thyme on a warm, sunny day.









## Aldbury Nowers Nature Reserve Chalk grassland wildlife

Many species rely on chalk grassland to survive. It is a rare and vulnerable habitat which needs careful management by grazing and regular scrub clearance by volunteers. Please help us look after this special place by keeping to paths, keeping clear of livestock and shutting gates, keeping dogs on leads & taking any litter with you.



Whitethroat - these summer visiting warblers love warm,



eers.
eping
gates,
u.

love warm,
plenty of
ng for them
large
ble and
splay flight
ne flies
then back



Grasshopper - the areas of longer grass at Aldbury Nowers support large numbers of grasshoppers, such as the green and striped winged grasshopper. Walk through a patch of grass and it will be alive with





sshopper. Walk through ad it