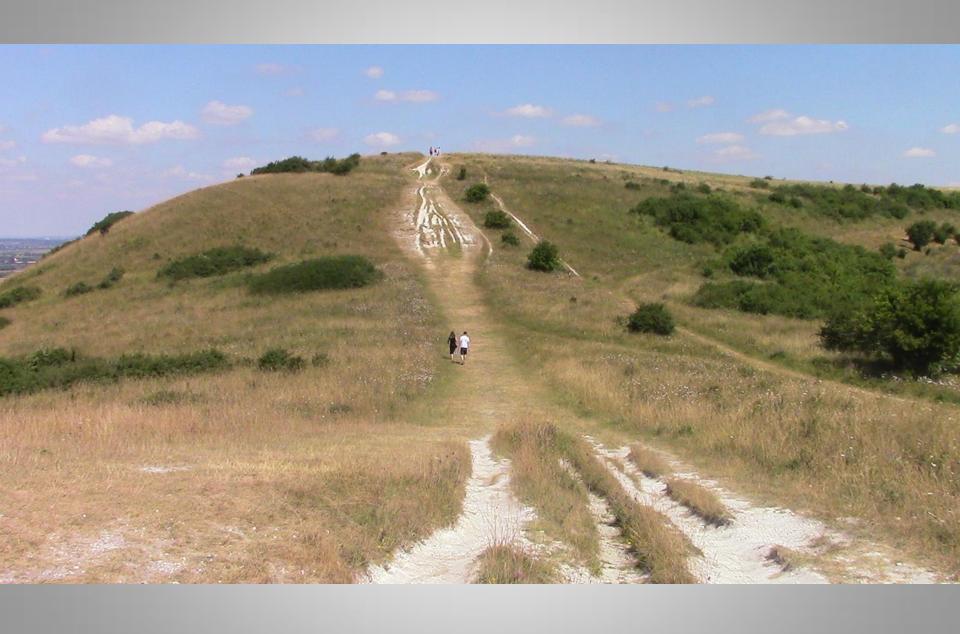

Guide to butterflies

Aldbury Nowers is one of the best sites in the ountry to see butterflies, together with a wide inge of chalk grassland flowers.

Apart from the Duke of Burgundy all the butterflies shown here can be seen at Ald Nowers, though some are rare and secre





































These hills are covered with chalk grassland and Hawthorn scrub which supports wildlife, including rare plants and butterflies.

grazed

lvinghoe te of a Iron Age.

These habitats were created many years ago by grazing animals.
The National Trust uses sheep and cattle belonging to local formers to maintain the grassland.

Please keep dogs under strict control and on a lead if near livestock. However, if chased by cattle, it is safer to let go of





















































## Stopping by Woods on a Snowy Evening

Whose woods these are I think I know.
His house is in the village though;
He will not see me stopping here
To watch his woods fill up with snow.



My little horse must think it queer
To stop without a farmhouse near
Between the woods and frozen lake
The darkest evening of the year.

He gives his harness bells a shake To ask if there is some mistake. The only other sound's the sweep Of easy wind and downy flake.

The woods are lovely, dark and deep, But I have promises to keep, And miles to go before I sleep, And miles to go before I sleep.

By Robert Frost

RHYMES ON THE RIDGEWAY



cher Hike

; )

1995

**The Copper Bucket Hike** 

( 7 miles )

September 1995





A copper bucket collector on the Ridgeway



train station



Little Boy