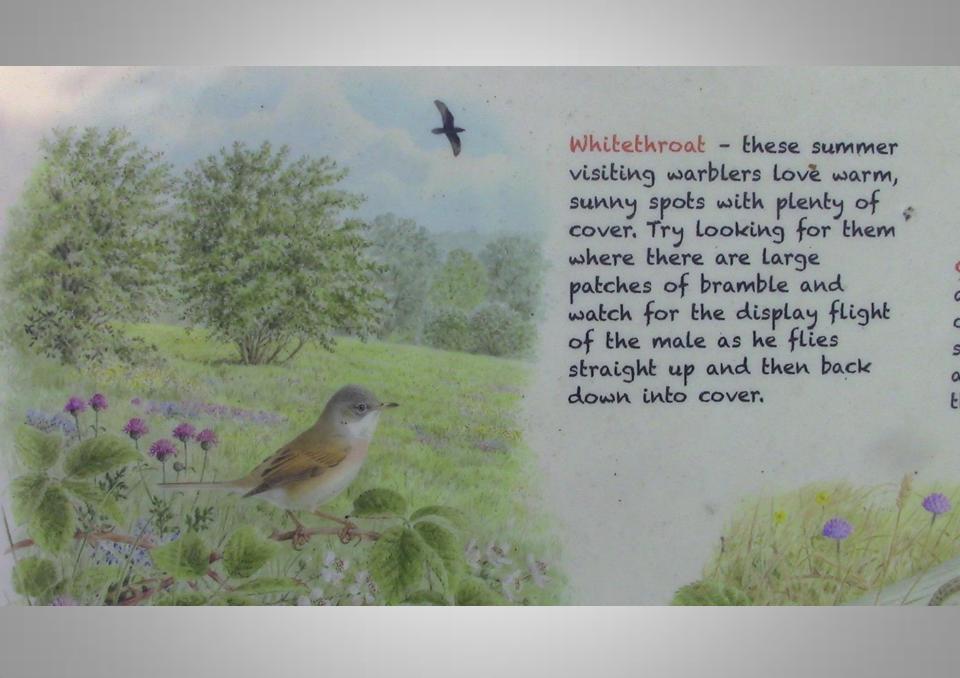

g the route.







Summerhouse, now in Tring Park















COMMUTERS' CARS, NEAR TRING RAILROAD STATION



THE GRAND UNION CANAL, TRING







## The Oldest Road 5

Tring to Ivinghoe Beacon













ALDBURY NOWERS NATURE RESERVE











## Sniff out...

... scented wild herbs like marjoram and thyme on a warm, sunny day.









## Aldbury Nowers Nature Reserve Chalk grassland wildlife

Many species rely on chalk grassland to survive. It is a rare and vulnerable habitat which needs careful management by grazing and regular scrub clearance by volunteers. Please help us look after this special place by keeping to paths, keeping clear of livestock and shutting gates, keeping dogs on leads & taking any litter with you.



Whitethroat - these summer visiting warblers love warm,



eers.
eping
gates,
u.

love warm,
plenty of
ng for them
large
ble and
splay flight
ne flies
then back



Grasshopper - the areas of longer grass at Aldbury Nowers support large numbers of grasshoppers, such as the green and striped winged grasshopper. Walk through a patch of grass and it will be alive with





sshopper. Walk through ad it will be alive with mmer months.

Long tailed tits

are regularly seen on the reserve and often nest in bramble patches and small bushes.

In winter you may see an old nest, beautifully constructed out of lichen, moss and spider's webs amongst the bare branches.

Join
us today!
To help create
an environment
rich in wildlife
for everyone
Call 01727

858901



Common lizard - Look for common lizards basking on logs or on fence posts, particularly in the s