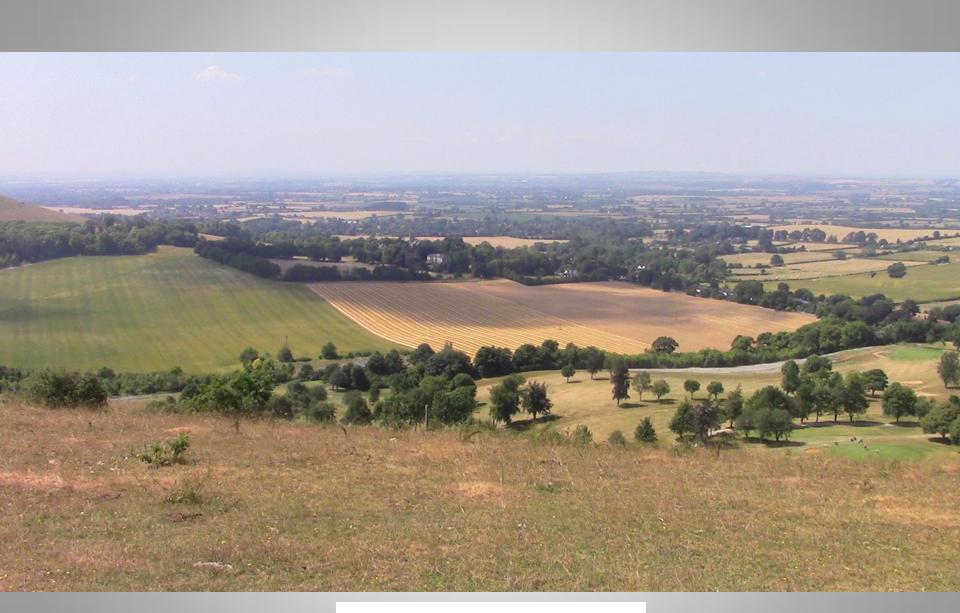

per, chalkhill blue and green hairstreak, which feed off the nectar rich wild flowers. The grassland is also home to glow-worms and the Roman snail, one of the largest European snails.

Along the woodland edge listen out for the yaffle of green woodpeckers as they fly between the yellow meadow ant nests, which they are raiding. The lower slopes are also home to a large number of juniper bushes, a species which has been declining for at least 50 years. In amongst the trees you may discover white helleborines and the bird's-nest orchid, so named because of its mass of peculiar, short, thick roots said to resemble a bird's nest.





















**Checquers from the Ridgeway Path** 



**Checquers from the Ridgeway Path** 













**VIEW FROM COOMBE HILL** 



VIEW FROM COOMBE HILL



**VIEW FROM COOMBE HILL** 





BOER WAR MONUMENT, COOMBE HILL













## The Oldest Road 5

Wendover to Tring



WENDOVER



**WENDOVER** 







WENDOVER MEMORIAL COMMUNITY ORCHARD



This ore bart of 50 trees, two of which are planted in the adjacent, riampeden Meadow, was planted in 2014, marking one accorded years since the outbreak of the First World War on 65 july 1914. The Parish of Wendover lost 59 brave mendoring the four years of fighting. The names are inscribed to the Wendover War Memorial in the High Street and in a Mark Charlot — both only a short walk from this successful we hope that on visiting the Wendover Memorial. Grant parish y Orchard you will reflect on the sacrifice on the sacrifice on the sacrifice on the sacrifice.



#### Biodiversity Hot Spot

Orchards a