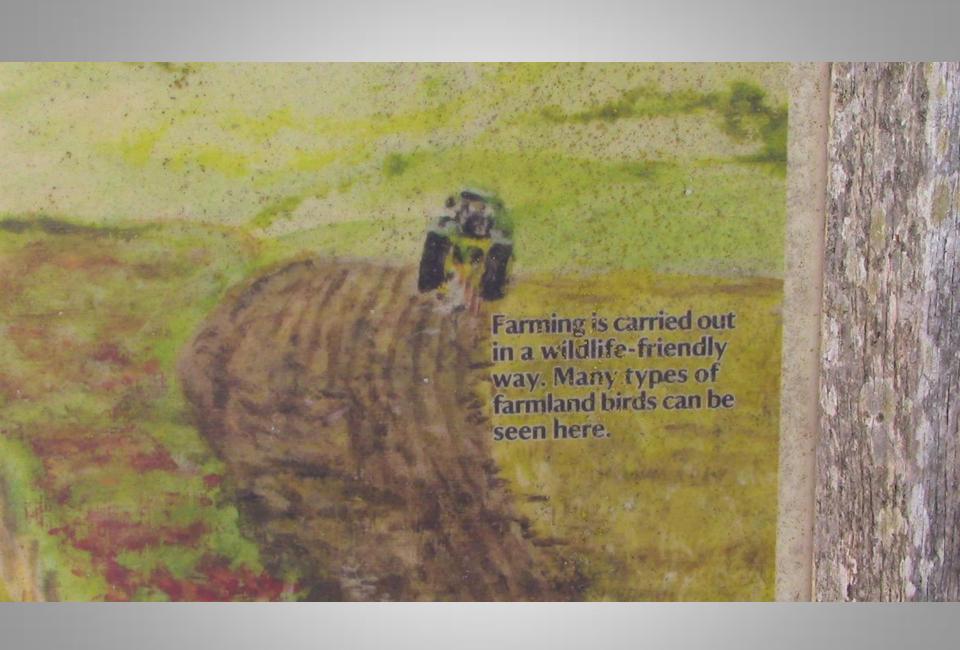

illustrations by A







## Guide to butterflies

Aldbury Nowers is one of the best sites in the ountry to see butterflies, together with a wide inge of chalk grassland flowers.

Apart from the Duke of Burgundy all the butterflies shown here can be seen at Ald Nowers, though some are rare and secre





































These hills are covered with chalk grassland and Hawthorn scrub which supports wildlife, including rare plants and butterflies.

grazed

lvinghoe te of a Iron Age.

These habitats were created many years ago by grazing animals.
The National Trust uses sheep and cattle belonging to local formers to maintain the grassland.

Please keep dogs under strict control and on a lead if near livestock. However, if chased by cattle, it is safer to let go of





















































## Stopping by Woods on a Snowy Evening

Whose woods these are I think I know.
His house is in the village though;
He will not see me stopping here
To watch his woods fill up with snow.



My little horse must think it queer
To stop without a farmhouse near
Between the woods and frozen lake
The darkest evening of the year.

He gives his harness bells a shake To ask if there is some mistake. The only other sound's the sweep Of easy wind and downy flake.

The woods are lovely, dark and deep, But I have promises to keep, And miles to go before I sleep, And miles to go before I sleep.

By Robert Frost

RHYMES ON THE RIDGEWAY



cher Hike

; )

1995

**The Copper Bucket Hike** 

( 7 miles )

September 1995





A copper bucket collector on the Ridgeway