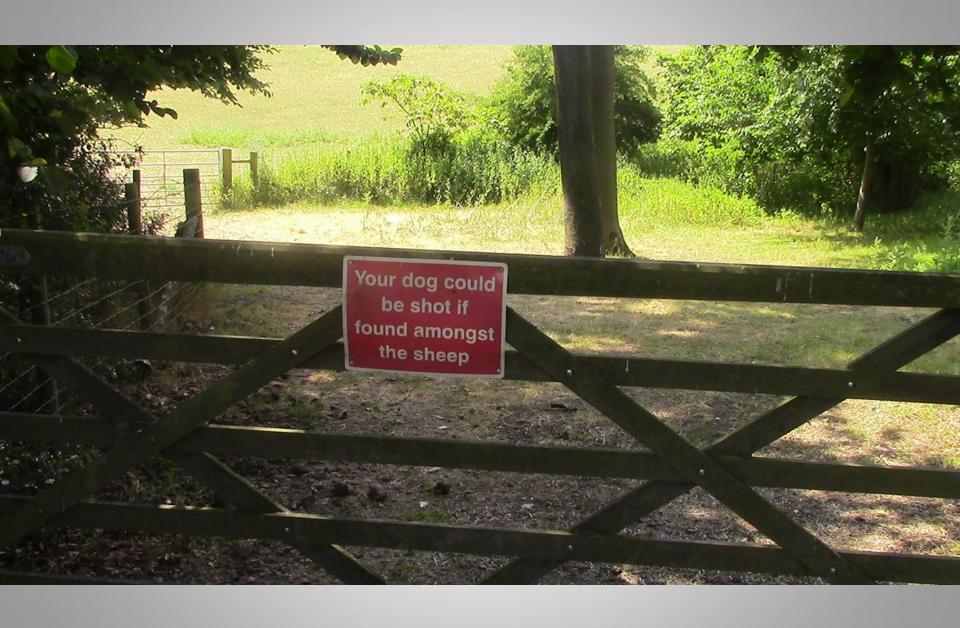

butterly is the UKS largest Fritillary. The male is bright orange with four black veins also known as sex bands. The femail is a dull orange and has more veins than a male. Skylark The skylark is a small brown bird, somewhat larger than a sparrow but smaller than a starling. It is streaky brown with a small crest, which can be raised when the bird is excited or alarmed, and a white-sided tail. The wings also have a white rear edge, visible in light. It is renowned for its display I ght, vertically up in the air. Its recent and dramatic decline in population make it a Red List species.





For more insight into local wildlife visit College Lake Nature Reserve, 2 miles north of Tring on the B488. This is the lagship reserve for the Bucks, Berks and Oxon Wildlife Trusts (www.bbowt.org.uk)







## cnfoy a woodland wander...

### WOODLAND

There's plenty to explore here, including mixed woodland, glades and the second largest over of chalk grassland in the county. Tring Park is one of the Woodland Trust's most diverse sites, and one of Hertfordshire's most important habitats for wildlife.

You are free to walk anywhere around Tring
Park, but we have three suggested waymarked routes which start and finish at the
footbridge leading towards the Natural History
Museum at Tring.

The Ridgeway Trail joins the Woodland Walk to the right, where you can stroll along the King Charles Rids and enjoy fantastic views overlooking the Chilterns. Follow the route to explore the monuments and join the Parkland Walk, where grassland butterflies and other insects are abundant in summer.

Alter