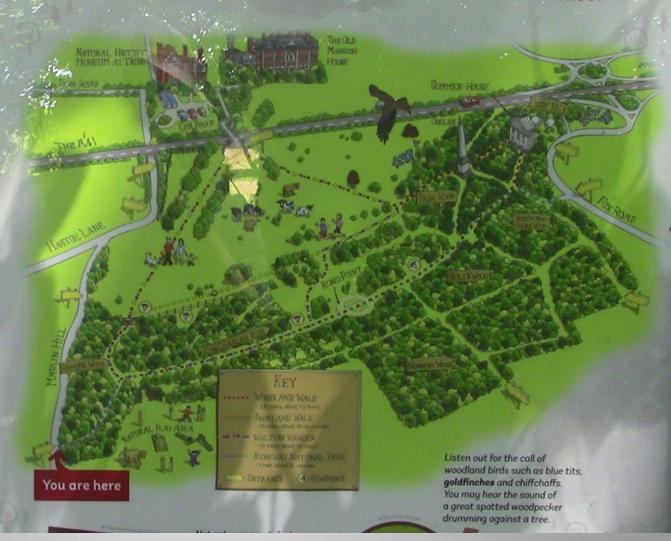

e sites, and one of Hertfordshire's most important habitats for wildlife.

You are free to walk anywhere around Tring
Park, but we have three suggested waymarked routes which start and finish at the
footbridge leading towards the Natural History
Museum at Tring.

The Ridgeway Trail joins the Woodland Walk to the right, where you can stroll along the King Charles Rids and enjoy fantastic views overlooking the Chilterns. Follow the route to explore the monuments and join the Parkland Walk, where grassland butterflies and other insects are abundant in summer.

Alternatively, take the Parkland Walk to the left and look out for the wide variety of chalk-laving grasses and wildflowers to be found here in abundance in the spring and summer, including cowslips, lady's bedstraw and yellow rattle.





ROTHSCHILD MANSION, TRING PARK



Tring Park Mansion

#### Lionel de Rothschild



#### Member of Parliament for the City of London

In office 1869 – 1874

#### Member of Parliament for the City of London

In office 1847 – 1868

#### Personal details

Born 22 November 1808

London, England

Died 3 June 1879 (aged 70)

London, England

Resting Willesden Jewish Cemetery,

place Brent, London

Political Liberal

party

Spouse(s) Charlotte von Rothschild

(m. 1836)



















Working with advice from the Hertfordshire Gardens Trust, we began clearance of the scrub and trees around this rond-point in the winter of 2012 and the effect was immediate. You can now once more enjoy the view and imagine the sound of horse's hooves approaching along the route.







Summerhouse, now in Tri