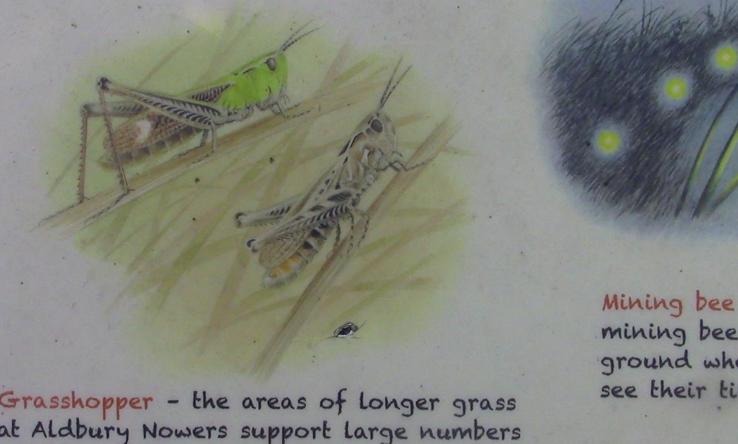

ATION



THE GRAND UNION CANAL, TRING







## The Oldest Road 5

Tring to Ivinghoe Beacon













ALDBURY NOWERS NATURE RESERVE











## Sniff out...

... scented wild herbs like marjoram and thyme on a warm, sunny day.









## Aldbury Nowers Nature Reserve Chalk grassland wildlife

Many species rely on chalk grassland to survive. It is a rare and vulnerable habitat which needs careful management by grazing and regular scrub clearance by volunteers. Please help us look after this special place by keeping to paths, keeping clear of livestock and shutting gates, keeping dogs on leads & taking any litter with you.



Whitethroat - these summer visiting warblers love warm,



eers.
eping
gates,
u.

love warm,
plenty of
ng for them
large
ble and
splay flight
ne flies
then back



Grasshopper - the areas of longer grass at Aldbury Nowers support large numbers of grasshoppers, such as the green and striped winged grasshopper. Walk through a patch of grass and it will be alive with





sshopper. Walk through ad it will be alive with mmer months.

Long tailed tits

are regularly seen on the reserve and often nest in bramble patches and small bushes.

In winter you may see an old nest, beautifully constructed out of lichen, moss and spider's webs amongst the bare branches.

Join
us today!
To help create
an environment
rich in wildlife
for everyone
Call 01727

858901



Common lizard - Look for common lizards basking on logs or on fence posts, particularly in the southern area of the reserve. They can be seen from March through to October depending on how warm it is.