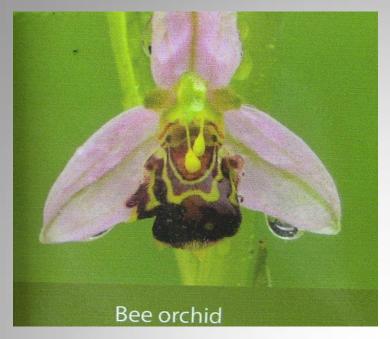

e deeply to take in the pungent scents of wild thyme and marjoram.

The warm sunny chalk grassland slopes are ideal for butterflies including the silver-spotted skipper, chalkhill blue and green hairstreak, which feed off the nectar rich wild flowers. The grassland is also home to glow-worms and the Roman snail, one of the largest European snails.

Along the woodland edge listen out for the yaffle of green woodpeckers as they fly between the yellow meadow ant nests, which they are raiding. The lower slopes are also home to a large number of juniper bushes, a species which has been declining for at least 50 years. In amongst the trees you may discover white helleborines and the bird's-nest orchid, so named because of its mass of peculiar, short, thick roots said to resemble a bird's nest.





















**Checquers from the Ridgeway Path** 



**Checquers from the Ridgeway Path** 













**VIEW FROM COOMBE HILL** 



VIEW FROM COOMBE HILL



**VIEW FROM COOMBE HILL** 





BOER WAR MONUMENT, COOMBE HILL













## The Oldest Road 5

Wendover to Tring



WENDOVER



**WENDOVER** 







WENDOVER MEMORIAL COMMUNITY ORCHARD



This ore bart of 50 trees, two of which are planted in the adjacent, riampeden Meadow, was planted in 2014, marking one accorded years since the outbreak of the First World War on 65 july 1914. The Parish of Wendover lost 59 brave mendoring the four years of fighting. The names are inscribed to the Wendover War Memorial in the High Street and in a Mark Charlot — both only a short walk from this successful we hope that on visiting the Wend