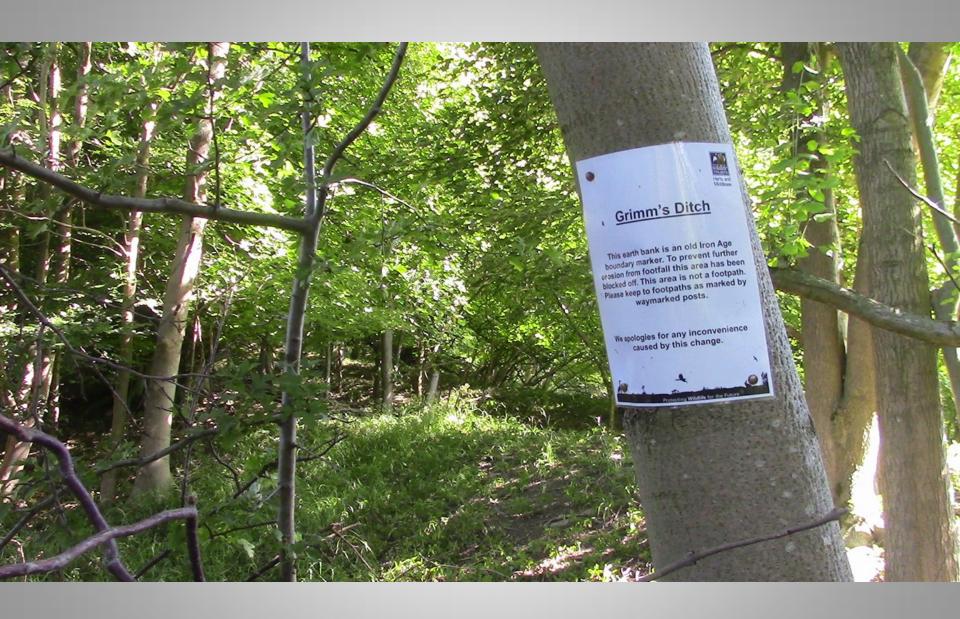

amble patches and small bushes.

In winter you may see an old nest, beautifully constructed out of lichen, moss and spider's webs amongst the bare branches.

Join
us today!
To help create
an environment
rich in wildlife
for everyone
Call 01727

858901



Common lizard - Look for common lizards basking on logs or on fence posts, particularly in the southern area of the reserve. They can be seen from March through to October depending on how warm it is. Common lizards hibernate during the cold winter months.

Long tailed tits

Long tailed tits

are regularly seen on

the reserve and often

nest in bramble patches

and small bushes.

In winter you may

see an old nest,

beautifully constructed

out of lichen, moss

and spider's webs

amongst the bare

branches.





All illustrations by A







## Guide to butterflies

Aldbury Nowers is one of the best sites in the ountry to see butterflies, together with a wide inge of chalk grassland flowers.

Apart from the Duke of Burgundy all the butterflies shown here can be seen at Ald Nowers, though some are rare and secre





































These hills are covered with chalk grassland and Hawthorn scrub which supports wildlife, including rare plants and butterflies.

grazed

lvinghoe te of a Iron Age.

These habitats were created many years ago by grazing animals.
The National Trust uses sheep and cattle belonging to local formers to maintain the grassland.

Please keep dogs under strict control and on a lead if near livestock. However, if chased by cattle, it is safer to let go of