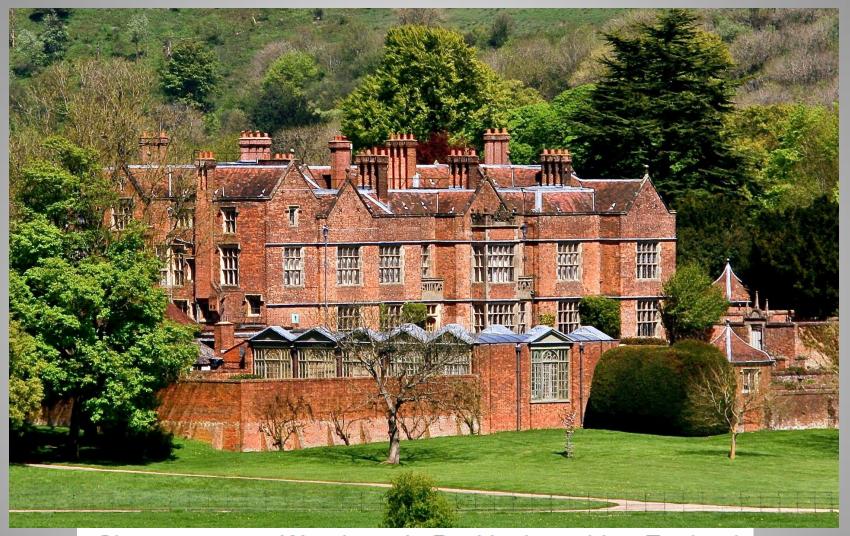

watch his woods fill up with snow.



My little horse must think it queer
To stop without a farmhouse near
Between the woods and frozen lake
The darkest evening of the year.

He gives his harness bells a shake To ask if there is some mistake. The only other sound's the sweep Of easy wind and downy flake.

The woods are lovely, dark and deep, But I have promises to keep, And miles to go before I sleep, And miles to go before I sleep.

By Robert Frost

RHYMES ON THE RIDGEWAY



cher Hike

; )

1995

**The Copper Bucket Hike** 

( 7 miles )

September 1995





A copper bucket collector on the Ridgeway



train station



Little Boy

lesbury

Wendover

Watlington Hill Road to Wendover

train station



## 1 Pound sterling = 1.35 United States Dollar

Train stations are shown as red dots.





Chequers, near Wendover in Buckinghamshire, England, the country house of the Prime Minister of the United Kingdom.





Chequers from the Ridgeway with Coombe Hill behind it



**Checquers from the Ridgeway Path** 







A111150

Contours are given in metres The vertical interval is 5m