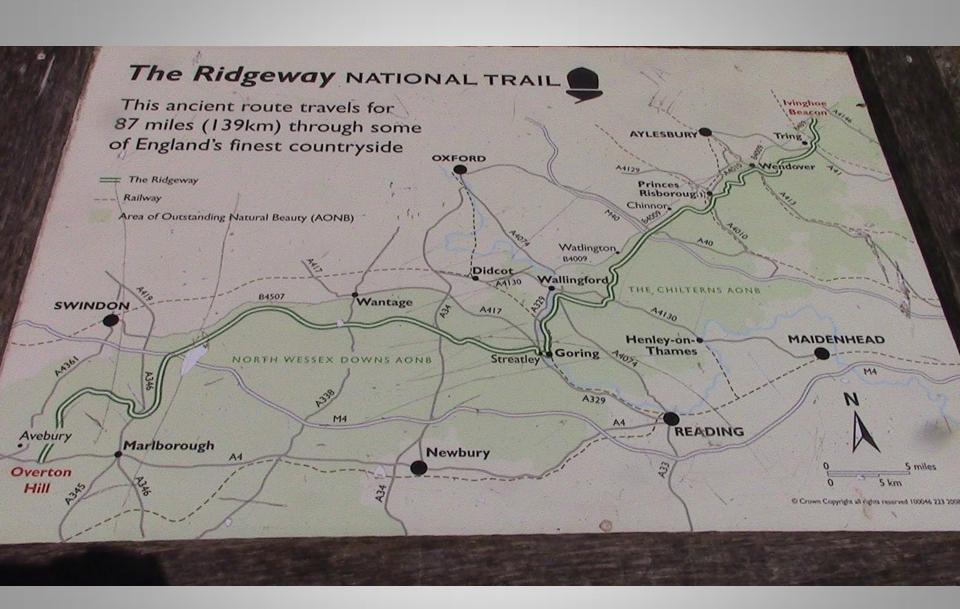

e to butterflies

Aldbury Nowers is one of the best sites in the ountry to see butterflies, together with a wide inge of chalk grassland flowers.

Apart from the Duke of Burgundy all the butterflies shown here can be seen at Ald Nowers, though some are rare and secre





































These hills are covered with chalk grassland and Hawthorn scrub which supports wildlife, including rare plants and butterflies.

grazed

lvinghoe te of a Iron Age.

These habitats were created many years ago by grazing animals.
The National Trust uses sheep and cattle belonging to local formers to maintain the grassland.

Please keep dogs under strict control and on a lead if near livestock. However, if chased by cattle, it is safer to let go of





















































## Stopping by Woods on a Snowy Evening

Whose woods these are I think I know.
His house is in the village though;
He will not see me stopping here
To watch his woods fill up with snow.



My little horse must think it queer
To stop without a farmhouse near
Between the woods and frozen lake
The darkest evening of the year.

He gives his harness bells a shake To ask if there is some mistake. The only other sound's the sweep Of easy wind and downy flake.

The woods are lovely, dark and deep, But I have promises to keep, And miles to go before I sleep, And miles to go before I sleep.

By Robert Frost

RHYMES ON THE RIDGEWAY



cher Hike

; )

1995

**The Copper Bucket Hike** 

( 7 miles )

September 1995





A copper bucket collector on the Ridgeway



train station



Little Boy

le