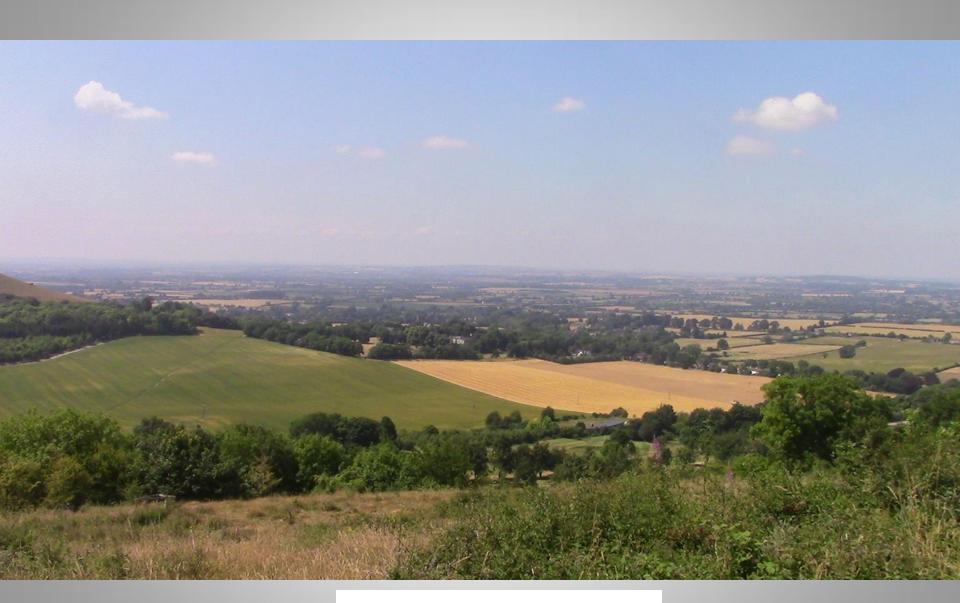

g the silver-spotted skipper, chalkhill blue and green hairstreak, which feed off the nectar rich wild flowers. The grassland is also home to glow-worms and the Roman snail, one of the largest European snails.

Along the woodland edge listen out for the yaffle of green woodpeckers as they fly between the yellow meadow ant nests, which they are raiding. The lower slopes are also home to a large number of juniper bushes, a species which has been declining for at least 50 years. In amongst the trees you may discover white helleborines and the bird's-nest orchid, so named because of its mass of peculiar, short, thick roots said to resemble a bird's nest.





















**Checquers from the Ridgeway Path** 



**Checquers from the Ridgeway Path** 













**VIEW FROM COOMBE HILL** 



VIEW FROM COOMBE HILL



**VIEW FROM COOMBE HILL** 





BOER WAR MONUMENT, COOMBE HILL













## The Oldest Road 5

Wendover to Tring



WENDOVER



**WENDOVER** 







WENDOVER MEMORIAL COMMUNITY ORCHARD



This ore bart of 50 trees, two of which are planted in the adjacent, riampeden Meadow, was planted in 2014, marking one accorded years since the outbreak of the First World War on 65 july 1914. The Parish of Wendover lost 59 brave mendoring the four years of fighting. The names are inscribed to the Wendover War Memorial in the High Street and in a Mark Charlot — both only a short walk from this successful we hope that on visiting the Wendover Memorial. Grant parish y Orchard you will reflect on the sacrifice on the sacrifice on the sacrifice on the sacrifice.



#### Biodiver