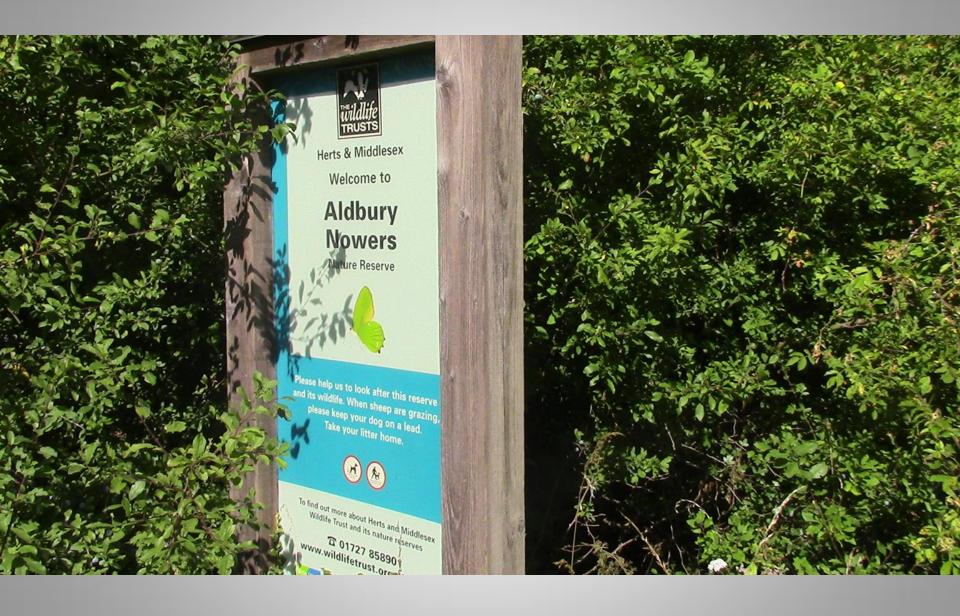

# Member of Parliament for the City of London

In office 1847 – 1868

#### Personal details

Born 22 November 1808

London, England

Died 3 June 1879 (aged 70)

London, England

Resting Willesden Jewish Cemetery,

place Brent, London

Political Liberal

party

Spouse(s) Charlotte von Rothschild

(m. 1836)



















Working with advice from the Hertfordshire Gardens Trust, we began clearance of the scrub and trees around this rond-point in the winter of 2012 and the effect was immediate. You can now once more enjoy the view and imagine the sound of horse's hooves approaching along the route.







Summerhouse, now in Tring Park















COMMUTERS' CARS, NEAR TRING RAILROAD STATION



THE GRAND UNION CANAL, TRING







## The Oldest Road 5

Tring to Ivinghoe Beacon













ALDBURY NOWERS NATURE RESERVE











## Sniff out...

... scented wild herbs like marjoram and thyme on a warm, sunny day.









## Aldbury Nowers Nature Reserve Chalk grassland wildlife

Many species rely on chalk grassland to survive. It is a rare and vulnerable habitat which needs careful management by grazing and regular scrub clearance by volunteers. Please help us look after this special place by keeping to paths, keeping clear of livestock and shutting gates, keeping dogs on leads & taking any litter with you.



Whitethroat - these summer visiting warblers love warm,



eers.
eping
gates,
u.

love warm,
plenty of
ng for them
large
ble and
splay flight
ne flies
then back



Grasshopper - the areas of longer grass at Aldbury Nowers support large numbers of grasshoppers, su