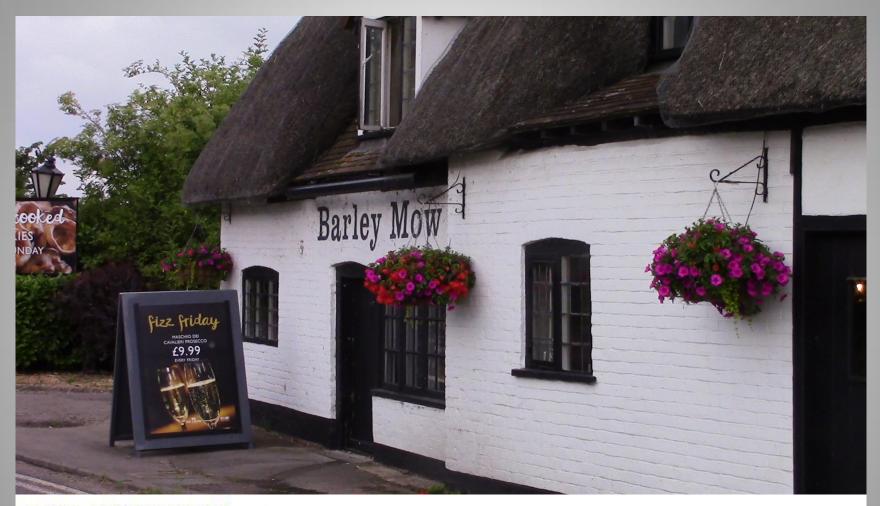

|              |       |      |       | 100 100 | 177.50 | 1.41.0 | 1010 | 1320  | 1020  | 1017 | 1113 | 1013 | 1013 | 1213    |

NSc School holidays only

- Sc School terms only
- a From Swindon to Cricklade via Service 51 route
- b Direct Abbey Way to Spitalgate Lane

- Starts from Stratton Post Office dep 0858
- d Via Grove Lane, Kingshill School, London Road to Market Place (Corn Hall then Church)
- Time at Chesterton Lane outside shops (westbound) then via Deer Park School, A419, Hammond Way

# Roje Revised The Really Nice Cab Company

Witney based Private Hire Taxi Service

Contact Paul to book:



+44 (0)7807 176 886



info@reallynicecab.co.uk



www.ReallyNiceCab.co.uk



## Pubs and Pub Culture

#### Pubs and Pub Culture





#### Pub - Wikipedia Norton

https://en.wikipedia.org/wiki/Pub 🔻

A pub, or public house, is an establishment licensed to sell alcoholic drinks, which traditionally include beer (such as ale) and cider. ... In many places, especially in villages, a pub is the focal point of the community. In his 17th century diary Samuel Pepys described the pub as "the heart of England".

#### RESTAURANTS.....







#### FOOD TAKE OUT.....









PUBS (INNS) IN DORCHESTER-ON-THAMES





2.3

THE 1967-68 EDITION OF

# FURD PE ON\$5 A DAY

ARTHUR FROMMER

AMERICA'S MOST POPULAR MONEY SAVING SUIDE
REVISED-EXPANDED-UP-TO-DATE



the party and widow

A READER'S PUB COMMENTS: "A note on pubbing: most English pubs are divided into first and second class. The first class section, with appropriate clientele an