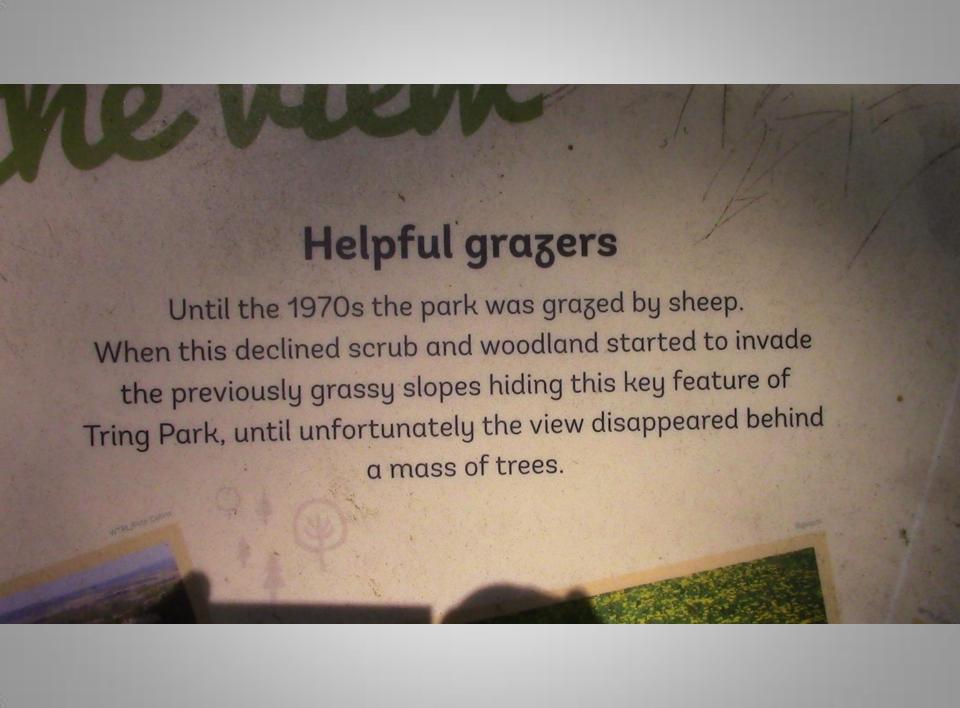

and Walk, where grassland butterflies and other insects are abundant in summer.

Alternatively, take the Parkland Walk to the left and look out for the wide variety of chalk-laving grasses and wildflowers to be found here in abundance in the spring and summer, including cowslips, lady's bedstraw and yellow rattle.





ROTHSCHILD MANSION, TRING PARK



Tring Park Mansion

#### Lionel de Rothschild



#### Member of Parliament for the City of London

In office 1869 – 1874

#### Member of Parliament for the City of London

In office 1847 – 1868

#### Personal details

Born 22 November 1808

London, England

Died 3 June 1879 (aged 70)

London, England

Resting Willesden Jewish Cemetery,

place Brent, London

Political Liberal

party

Spouse(s) Charlotte von Rothschild

(m. 1836)



















Working with advice from the Hertfordshire Gardens Trust, we began clearance of the scrub and trees around this rond-point in the winter of 2012 and the effect was immediate. You can now once more enjoy the view and imagine the sound of horse's hooves approaching along the route.







Summerhouse, now in Tring Park















COMMUTERS' CARS, NEAR TRING RAILROAD STATION



THE GRAND UNION CANAL, TRING







## The Oldest Road 5

Tring to Ivinghoe Beacon













ALDBURY NOWERS NATURE RESERVE











## Sniff out...

... scented wild herbs like marjoram and thyme on a warm, sunny day.









## Aldbury Nowers Nature Reserve Chalk grassland wildlife

Many species rely on chalk grassland to survive. It is a rare and vulnerable habitat which needs careful management by gr