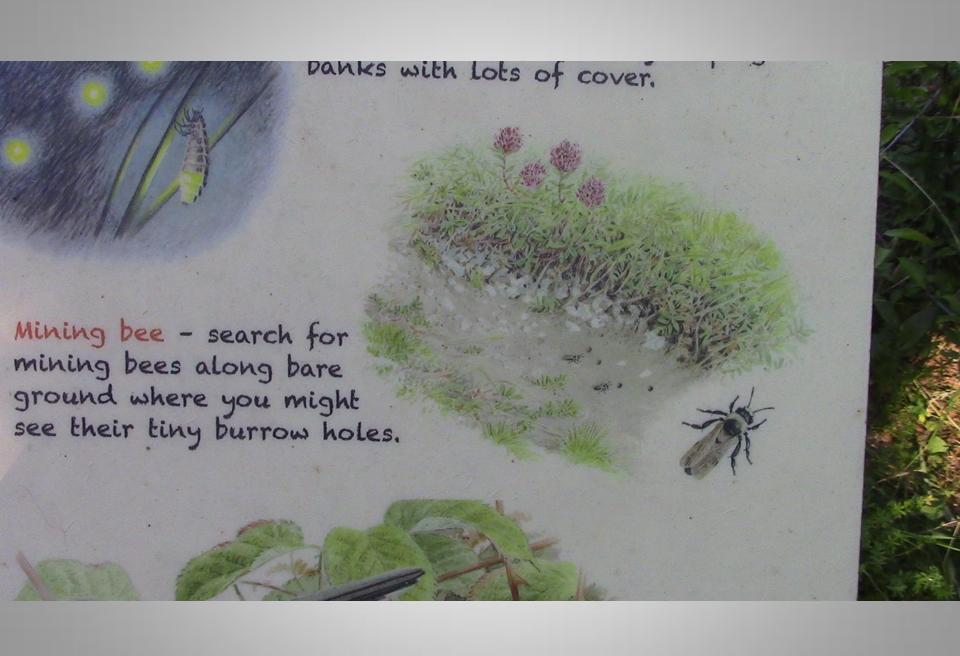

e on a warm, sunny day.









## Aldbury Nowers Nature Reserve Chalk grassland wildlife

Many species rely on chalk grassland to survive. It is a rare and vulnerable habitat which needs careful management by grazing and regular scrub clearance by volunteers. Please help us look after this special place by keeping to paths, keeping clear of livestock and shutting gates, keeping dogs on leads & taking any litter with you.



Whitethroat - these summer visiting warblers love warm,



eers.
eping
gates,
u.

love warm,
plenty of
ng for them
large
ble and
splay flight
ne flies
then back



Grasshopper - the areas of longer grass at Aldbury Nowers support large numbers of grasshoppers, such as the green and striped winged grasshopper. Walk through a patch of grass and it will be alive with





sshopper. Walk through ad it will be alive with mmer months.

Long tailed tits

are regularly seen on the reserve and often nest in bramble patches and small bushes.

In winter you may see an old nest, beautifully constructed out of lichen, moss and spider's webs amongst the bare branches.

Join
us today!
To help create
an environment
rich in wildlife
for everyone
Call 01727

858901



Common lizard - Look for common lizards basking on logs or on fence posts, particularly in the southern area of the reserve. They can be seen from March through to October depending on how warm it is. Common lizards hibernate during the cold winter months.

Long tailed tits

Long tailed tits

are regularly seen on

the reserve and often

nest in bramble patches

and small bushes.

In winter you may

see an