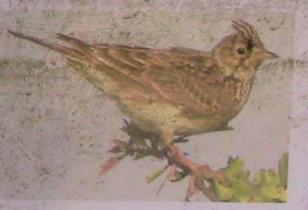

e other areas in the UK. Native Bluebells, Hyacinthoides non-scripta A common sight in the spring among hedgerows and verges and it is an ancient woodland indicator species.

Sliver Washed Fritillary This butterly is the UKS largest Fritillary. The male is bright orange with four black veins also known as sex bands. The femail is a dull orange and has more veins than a male. Skylark The skylark is a small brown bird, somewhat larger than a sparrow but smaller than a starling. It is streaky brown with a small crest, which can be raised when the bird is excited or alarmed, and a white-sided tail. The wings also have a white rear edge, visible in light. It is renowned for its display I ght, vertically up in the air. Its recent and dramatic decline in population make it a Red List species.





For more insight into local wildlife visit College Lake Nature Reserve, 2 miles north of Tring on the B488. This is the lagship reserve for the Bucks, Berks and Oxon Wildlife Trusts (www.bbowt.org.uk)







## cnfoy a woodland wander...

### WOODLAND

There's plenty to explore here, including mixed woodland, glades and the second largest over of chalk grassland in the county. Tring Park is one of the Woodland Trust's most diverse sites, and one of Hertfordshire's most important habitats for wildlife.

You are free to walk anywhere around Tring
Park, but we have three suggested waymarked routes which start and finish at the
footbridge leading towards the Natural History
Museum at Tring.

The Ridgeway Trail joins the Woodland Walk to the right, where you can stroll along the King Charles