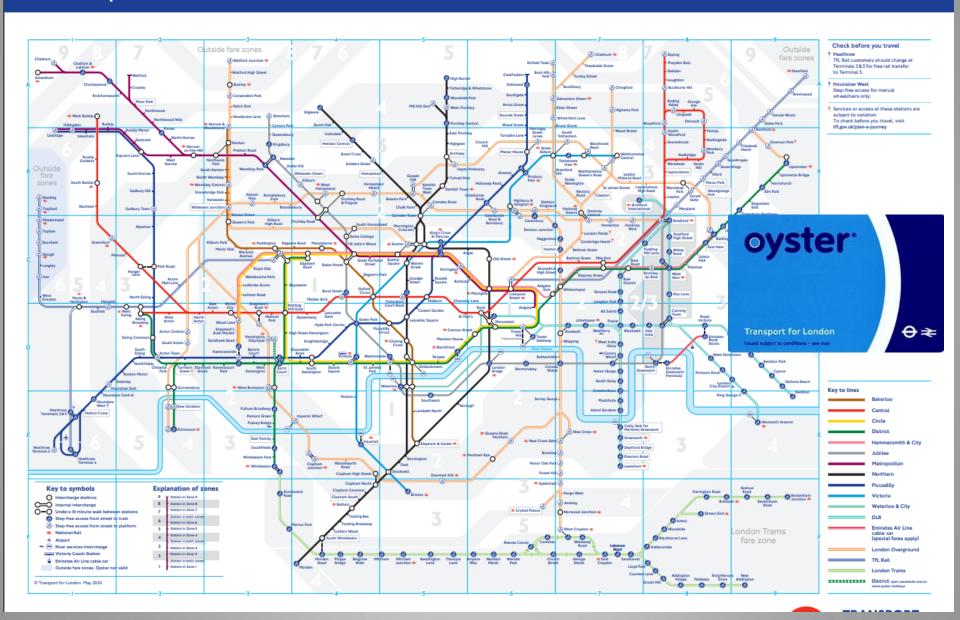

| Price | USD***2          | 09.00 |  |  |



#### **Tube map**









**Trains** 



## Major railway stations of London :





# Buses:



53

|                                                                                                                |              |       |      |       |         | _      |        |      |       |       |      |      |      |      |         |
|----------------------------------------------------------------------------------------------------------------|--------------|-------|------|-------|---------|--------|--------|------|-------|-------|------|------|------|------|---------|
| MONDAYS TO FRIDAYS except Publi                                                                                | k Holid      | ays   |      |       |         |        |        |      |       |       |      |      |      |      |