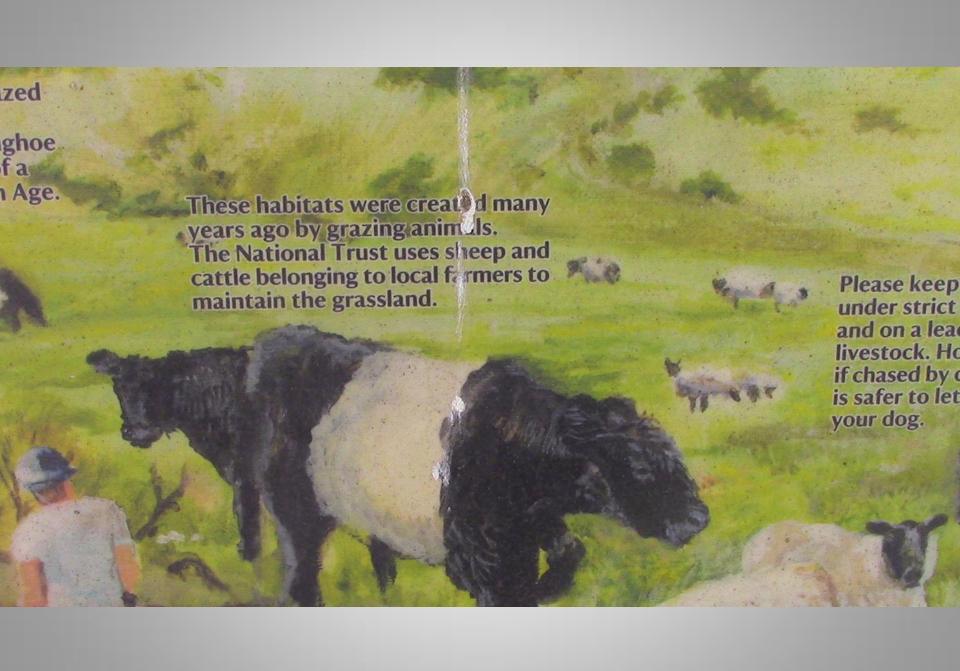

All illustrations by A







## Guide to butterflies

Aldbury Nowers is one of the best sites in the ountry to see butterflies, together with a wide inge of chalk grassland flowers.

Apart from the Duke of Burgundy all the butterflies shown here can be seen at Ald Nowers, though some are rare and secre





































These hills are covered with chalk grassland and Hawthorn scrub which supports wildlife, including rare plants and butterflies.

grazed

lvinghoe te of a Iron Age.

These habitats were created many years ago by grazing animals.
The National Trust uses sheep and cattle belonging to local formers to maintain the grassland.

Please keep dogs under strict control and on a lead if near livestock. However, if chased by cattle, it is safer to let go of





















































## Stopping by Woods on a Snowy Evening

Whose woods these are I think I know.
His house is in the village though;
He will not see me stopping here
To watch his woods fill up with snow.



My little horse must think it queer
To stop without a farmhouse near
Between the woods and frozen lake
The darkest evening of the year.

He gives his harness bells a shake To ask if there is some mistake. The only other sound's the sweep Of easy wind and downy flake.

The woods are lovely, dark and deep, But I have promises to keep, And miles to go before I sleep, And miles to go before I sleep.

By Robert Frost

RHYMES ON THE RIDGEWAY



cher Hike

; )

1995

**The Copper Bucket Hike** 

( 7 miles )

September 1995





A copper bucket collector on the Rid