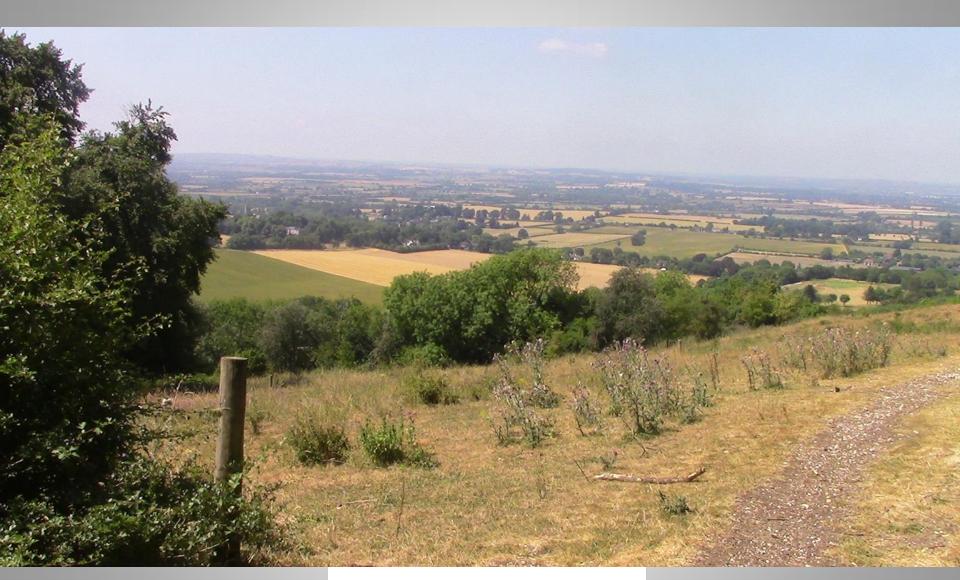

ideal for butterflies including the silver-spotted skipper, chalkhill blue and green hairstreak, which feed off the nectar rich wild flowers. The grassland is also home to glow-worms and the Roman snail, one of the largest European snails.

Along the woodland edge listen out for the yaffle of green woodpeckers as they fly between the yellow meadow ant nests, which they are raiding. The lower slopes are also home to a large number of juniper bushes, a species which has been declining for at least 50 years. In amongst the trees you may discover white helleborines and the bird's-nest orchid, so named because of its mass of peculiar, short, thick roots said to resemble a bird's nest.





















**Checquers from the Ridgeway Path** 



**Checquers from the Ridgeway Path** 













**VIEW FROM COOMBE HILL** 



VIEW FROM COOMBE HILL



**VIEW FROM COOMBE HILL** 





BOER WAR MONUMENT, COOMBE HILL













## The Oldest Road 5

Wendover to Tring



WENDOVER



**WENDOVER** 







WENDOVER MEMORIAL COMMUNITY ORCHARD



This ore bart of 50 trees, two of which are planted in the adjacent, riampeden Meadow, was planted in 2014, marking one accorded years since the outbreak of the First World War on 65 july 1914. The Parish of Wendover lost 59 brave mendoring the four years of fighting. The names are inscribed to the Wendover War Memorial in the High Street and in a Mark Charlot — both only a short walk from this successful we hope that on visiting the Wendover Memorial. Grant parish y Orchard you will reflect on the sacrifice on the sacrifice on the sacrifice on t