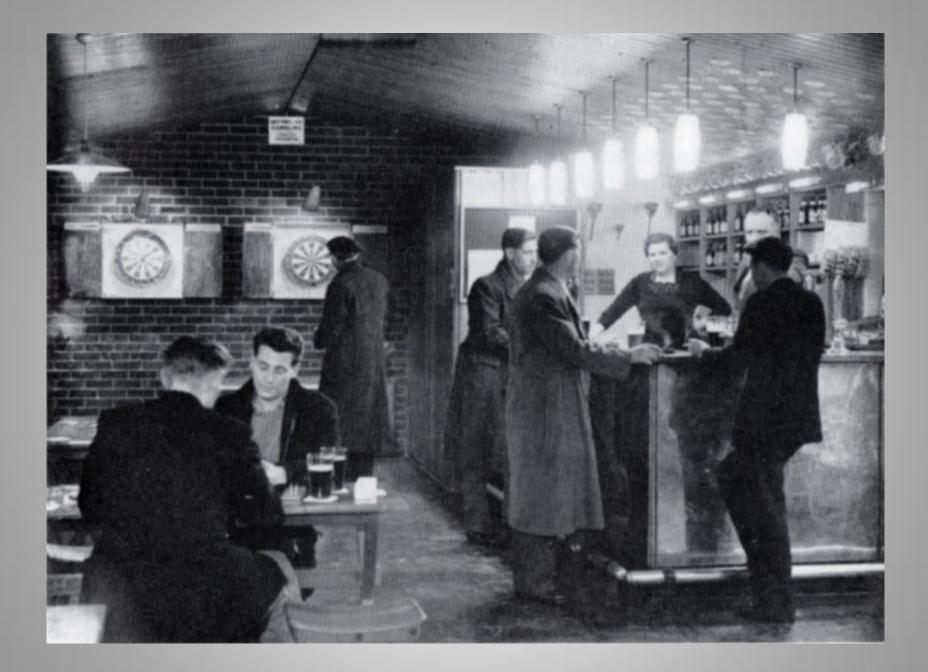

## Pubs and Pub Culture

#### Pubs and Pub Culture

#### Pub - Wikipedia Norton

https://en.wikipedia.org/wiki/Pub 🔻

A pub, or public house, is an establishment licensed to sell alcoholic drinks, which traditionally include beer (such as ale) and cider. ... In many places, especially in villages, a pub is the focal point of the community. In his 17th century diary Samuel Pepys described the pub as "the heart of England".