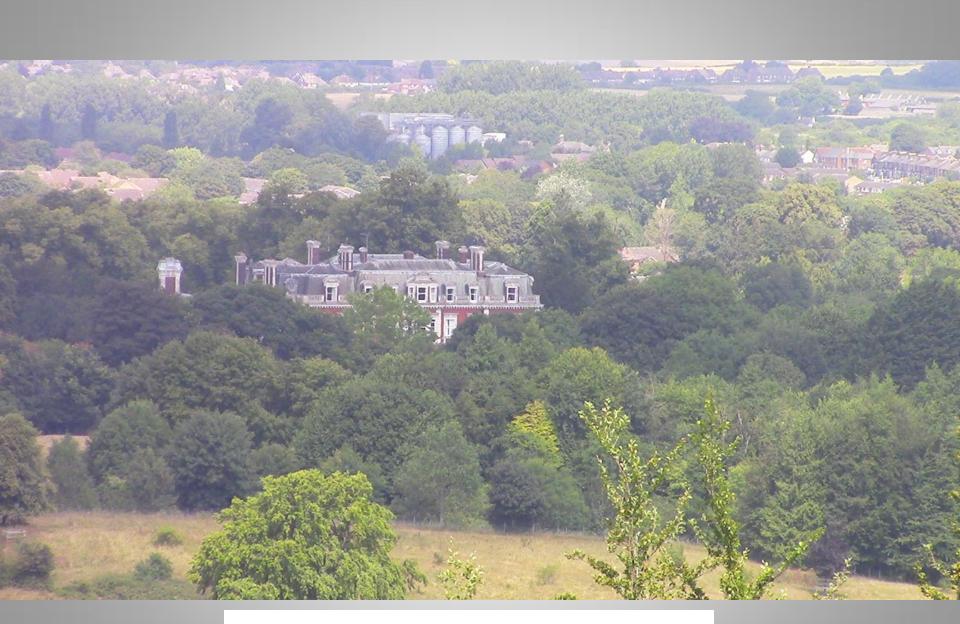

sites, and one of Hertfordshire's most important habitats for wildlife.

You are free to walk anywhere around Tring
Park, but we have three suggested waymarked routes which start and finish at the
footbridge leading towards the Natural History
Museum at Tring.

The Ridgeway Trail joins the Woodland Walk to the right, where you can stroll along the King Charles Rids and enjoy fantastic views overlooking the Chilterns. Follow the route to explore the monuments and join the Parkland Walk, where grassland butterflies and other insects are abundant in summer.

Alternatively, take the Parkland Walk to the left and look out for the wide variety of chalk-laving grasses and wildflowers to be found here in abundance in the spring and summer, including cowslips, lady's bedstraw and yellow rattle.





ROTHSCHILD MANSION, TRING PARK



Tring Park Mansion

#### Lionel de Rothschild



#### Member of Parliament for the City of London

In office 1869 – 1874

#### Member of Parliament for the City of London

In office 1847 – 1868

#### Personal details

Born 22 November 1808

London, England

Died 3 June 1879 (aged 70)

London, England

Resting Willesden Jewish Cemetery,

place Brent, London

Political Liberal

party

Spouse(s) Charlotte von Rothschild

(m. 1836)



















Working with advice from the Hertfordshire Gardens Trust, we began clearance of the scrub and trees around this rond-point in the winter of 2012 and the effect was immediate. You can now once more enjoy the view and imagine the sound of horse's hooves approaching along the route.







Summerhouse, now in Tring