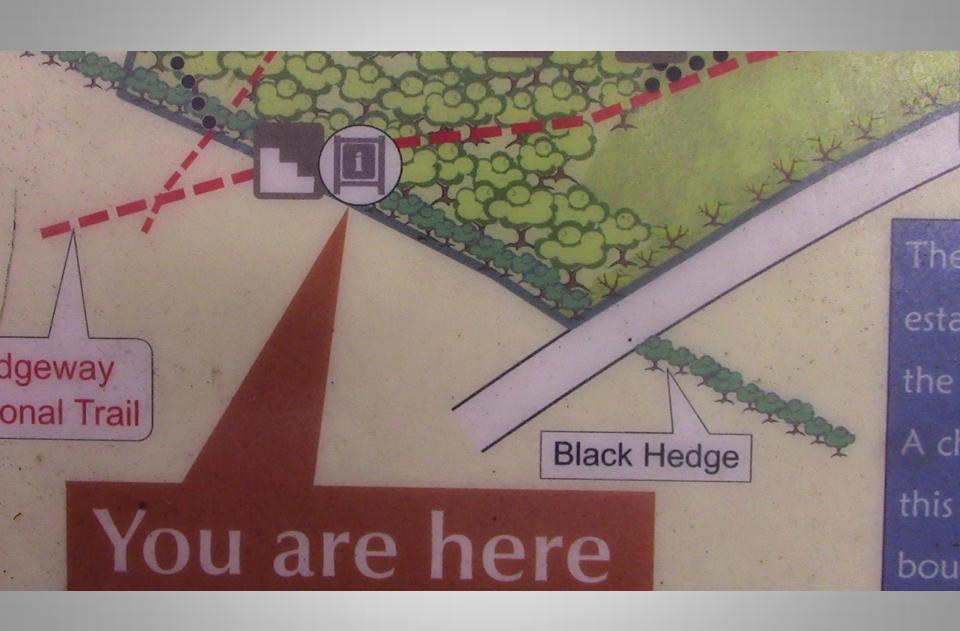

# Welcome to

Brush Hill is situated in an area of the Chilterns which is rich in history. Overlooking ancient spring-line settlements and the pre-historic Icknield Way, it was cultivated in more recent times by local people until the outbreak of World War One.



# Brush



species rich, a habitat for



Pheasant







ingy, it ple



species rich, a habitat for



glow worms



...flowering plants



..butterflies



...and protected mammals

# what to look for..

birds con trefoil

# .. in Spring

Dog's Mercury

Woodruff (pictured)

Cow Parsley

Cowslips

and

Hazel .

Catkins



## .. in Summer

St. John's Wort

Knapweed

Scabious (pictured)

Buttercups

Birds-foot

Trefoil

and

Black

Medick



Wayfaring Tree

Travellers Joy

Blackthorn (pictured)

Elder

and

Fungi







The ancient **Black Hedge**, a Saxon estate boundary, forms a section of the southern reserve boundary.

A charter from 903AD describing this land is the oldest surviving boundary document in England.











STATE CHURCH PHINCES RISPORDING Didcot Power Station 32.9 km, 20.4 m - Wittenham Clumps 27.5 km, 17.1 m = Bledlow Cop 5.4 km, 3.4 m 6.2 m































## Welcome to Grangelands & The Rifle Range



## Beautiful chalk grassland and woodland, nestling among the rolling Chiltern Hills

The lower slopes of this ancient, flower-rich grassland were ploughed up during World War II when there were food shortages and more land was needed to grow crops. But the thin soils caused an almost complete crop failure and cultivation was abandoned. Over time they have become re